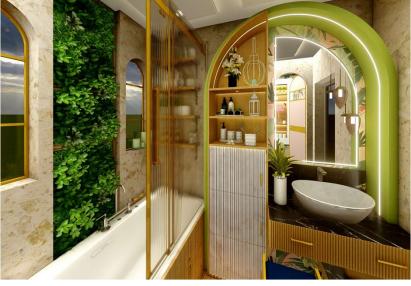

#### Bath Tub Area

The bathtub space is designed to give it a warm and comforting feel. With windows for letting in the natural light.

**Duostix hand shower** is installed in bathtub area so it can be alternatively used for showering too

Fluted glass is used which allows the sunlight to spread band also provides privacy.

Window niches can be used to keep scented candles to make the space more calming

Greens have been used on the wall as green helps to soothe the mind.

Neon sign with a message helps to make the space even more intresting.