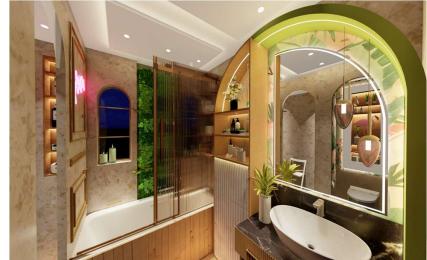

#### Design Visuals: Basin Area

The basin area has been designed to accommodate enough storage space for the family.

Also a space for stool is provided under the basin which can be slide in and out to use the basin area as a makeup table.

For younger children in the house two step tool is provided for using the basin

Use of profile lights is also done to provide sufficient amount of lighting for the user while getting ready.