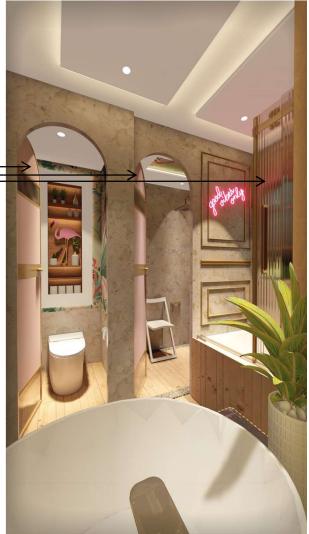

### Design Visuals: Full Bathroom

#### TROPICAL THEME

To contrast the Concrete jungle that we live in today Tropical theme has been used with woody textures, greens, organic shades, and tropical theme wallpaper.

**Warm tone** lighitng has been used to make the space feel cozy and relaxing.

After a long the day of work a warm shower in this bathroom will feel like a **TROPICAL VACATION**.