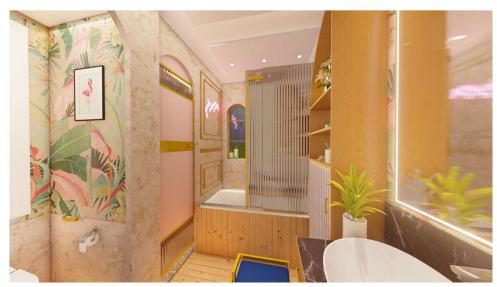

### Design Visuals: Full Bathroom

#### TROPICAL THEME

To contrast the Concrete jungle that we live in today Tropical theme has been used with woody textures, greens, organic shades, and tropical theme wallpaper.

**Warm tone** lighitng has been used to make the space feel cozy and relaxing.

After a long the day of work a warm shower in this bathroom will feel like a **TROPICAL VACATION**.