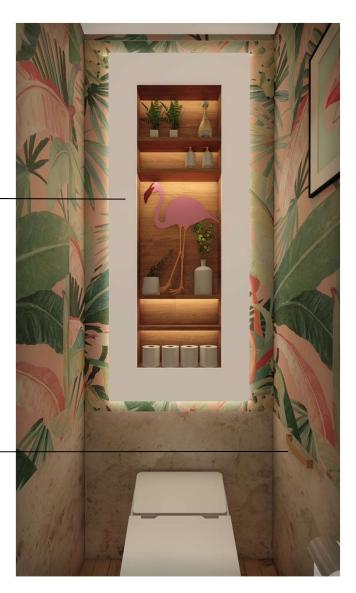

### Design Visuals: Toilet Area

Recessed space in wallI is used for storage

Handles have been added for the elderly to get support while sitting and getting up.