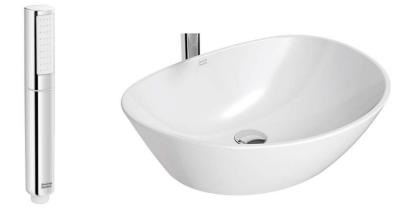

Neo modern Vessel wash basin

EASYSET Exposed shower auto temperature mixer with integrated rain shower kit

1999

Duostix hand shower

EasyFLO Basin Mono

SLIDE 12