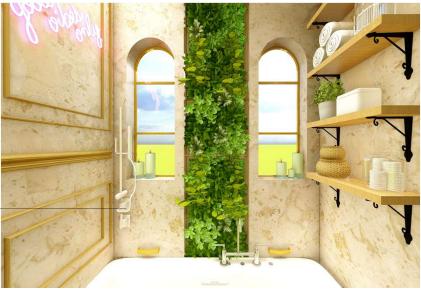

#### Bath Tub Area

The bathtub space is designed to give it a warm and comforting feel. With windows for letting in the natural light.

**Duostix hand shower** is installed in bathtub area so it can be alternatively used for showering too

Fluted glass is used which allows the sunlight to spread band also provides privacy.

Window niches can be used to keep scented candles to make the space more calming

Greens have been used on the wall as green helps to soothe the mind.

Neon sign with a message helps to make the space even more intresting.