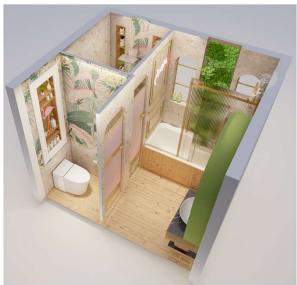

#### Four users at one time

The layout has been designed in such a way that **four users** can use the bathroom at one time **hence the name QUADRA** (meaning four). The bathroom has been divided in four parts which includes the toilet, shower, bathtub, and the basin.

#### FLOOR PLAN

The layout is divided nto four compartmens with each having an individual door. So that the same bathroom can be used by users at the same time with full privacy.

I have also made space for a bath tub where the users can have a nice bath after a hectic schedule.

### Design Visuals: Optional Images/ Information

Each space has its individauldoor for allowing privacy for the user.

SLIDE 8