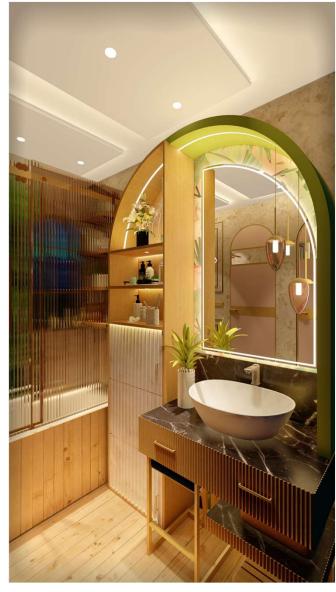

#### Design Visuals: Basin Area

The basin area has been designed to accommodate enough storage space for the family.

Also a space for stool is provided under the basin which can be slide in and out to use the basin area as a makeup table.

#### Specifications: Colors, Materials and Finishes

Material Pallate consisting of woody textures , greens, tropical wallpaper has been used.

Fluted glass solves the problem of creating privacy while still maintaining light and airy interior spaces.

Marble tile has been used to add a touch of luxury