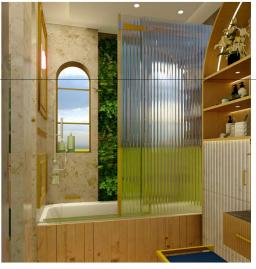

### Design Visuals: Shower Area

EASYSET Exposed shower has been used here as its hand shower can easily be accessed by the elders whille sitting on the chair

Handles have been added for the elderly to get support while sitting and getting up.

A provision of foldable chair has been done for the elderly to take a shower while sitting