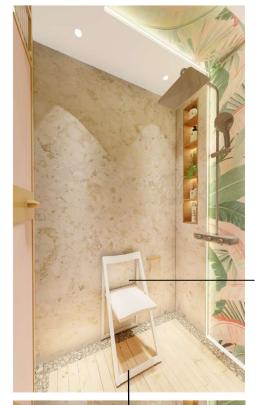

### Design Visuals: Shower Area

EASYSET Exposed shower has been used here as its hand shower can easily be accessed by the elders whille sitting on the chair

Handles have been added for the elderly to get support while sitting and getting up.

A provision of foldable chair has been done for the elderly to take a shower while sitting