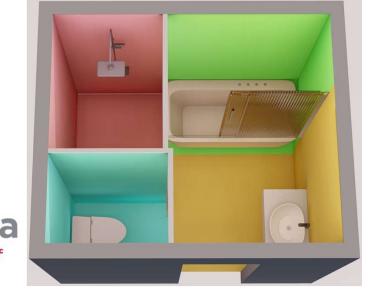

#### Four users at one time

The layout has been designed in such a way that **four users** can use the bathroom at one time **hence the name QUADRA** (meaning four). The bathroom has been divided in four parts which includes the toilet, shower, bathtub, and the basin.

#### FLOOR PLAN

The layout is divided nto four compartmens with each having an individual door. So that the same bathroom can be used by users at the same time with full privacy.

I have also made space for a bath tub where the users can have a nice bath after a hectic schedule.

PLAN