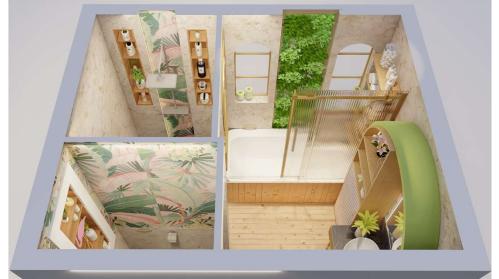

#### Four users at one time

The layout has been designed in such a way that **four users** can use the bathroom at one time **hence the name QUADRA** (meaning four). The bathroom has been divided in four parts which includes the toilet, shower, bathtub, and the basin.

#### FLOOR PLAN

The layout is divided nto four compartmens with each having an individual door. So that the same bathroom can be used by users at the same time with full privacy.

I have also made space for a bath tub where the users can have a nice bath after a hectic schedule.

### Design Visuals: Optional Images/ Information

Each space has its individauldoor for allowing privacy for the user.

SLIDE 8