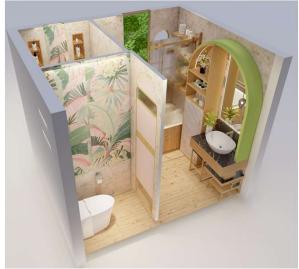

#### Four users at one time

The layout has been designed in such a way that **four users** can use the bathroom at one time **hence the name QUADRA** (meaning four). The bathroom has been divided in four parts which includes the toilet, shower, bathtub, and the basin.

#### FLOOR PLAN

The layout is divided nto four compartmens with each having an individual door. So that the same bathroom can be used by users at the same time with full privacy.

I have also made space for a bath tub where the users can have a nice bath after a hectic schedule.