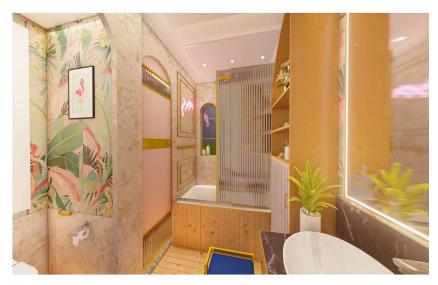

#### Bath Tub Area

The bathtub space is designed to give it a warm and comforting feel. With windows for letting in the natural light.

**Duostix hand shower** is installed in bathtub area so it can be alternatively used for showering too

Fluted glass is used which allows the sunlight to spread band also provides privacy.

Window niches can be used to keep scented candles to make the space more calming

Greens have been used on the wall as green helps to soothe the mind.

Neon sign with a message helps to make the space even more intresting.