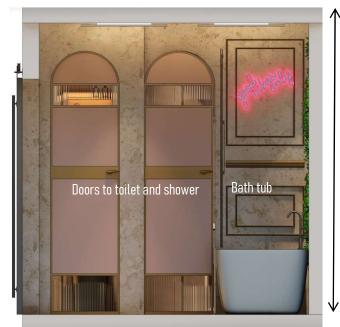

### Design Visuals:

#### Bath Tub Area

The bathtub space is designed to give it a warm and comforting feel. With windows for letting in the natural light.

**Duostix hand shower** is installed in bathtub area so it can be alternatively used for showering too

Fluted glass is used which allows the sunlight to spread band also provides privacy.

Window niches can be used to keep scented candles to make the space more calming

Greens have been used on the wall as green helps to soothe the mind.

Neon sign with a message helps to make the space even more intresting.