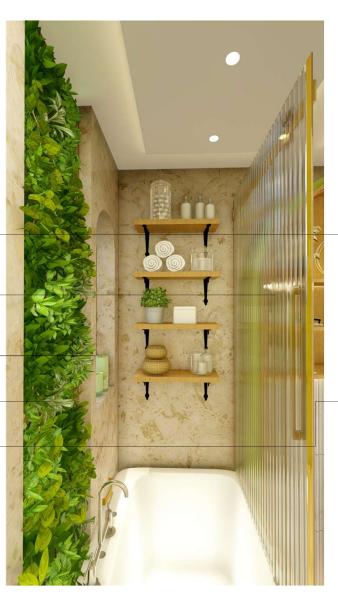

### Design Visuals: Full Bathroom

#### Bath Tub Area

The bathtub space is designed to give it a warm and comforting feel. With windows for letting in the natural light.

**Duostix hand shower** is installed in bathtub area so it can be alternatively used for showering too

Fluted glass is used which allows the sunlight to spread band also provides privacy.

Window niches can be used to keep scented candles to make the space more calming

Greens have been used on the wall as green helps to soothe the mind.

Neon sign with a message helps to make the space even more intresting.