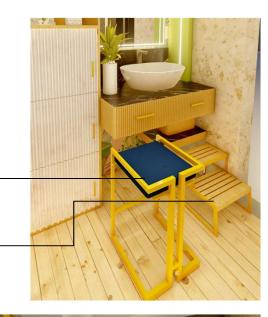

#### Design Visuals: Basin Area

The basin area has been designed to accommodate enough storage space for the family.

Also a space for stool is provided under the basin which can be slide in and out to use the basin area as a makeup table.

For younger children in the house two step tool is provided for using the basin

Use of profile lights is also done to provide sufficient amount of lighting for the user while getting ready.