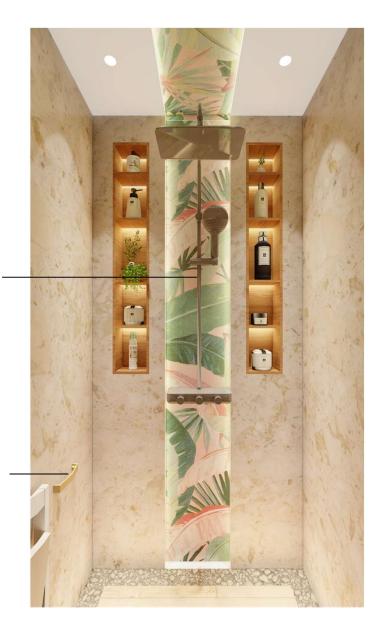

### Design Visuals: Full Bathroom

#### TROPICAL THEME

To contrast the Concrete jungle that we live in today Tropical theme has been used with woody textures, greens, organic shades, and tropical theme wallpaper.

**Warm tone** lighitng has been used to make the space feel cozy and relaxing.

After a long the day of work a warm shower in this bathroom will feel like a **TROPICAL VACATION**.