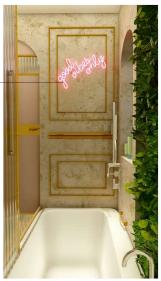

#### Bath Tub Area

The bathtub space is designed to give it a warm and comforting feel. With windows for letting in the natural light.

**Duostix hand shower** is installed in bathtub area so it can be alternatively used for showering too

Neon sign with a message helps to make the space even more intresting.