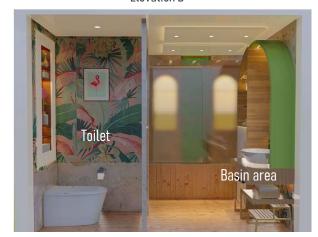

### Design Visuals: Toilet Area

Recessed space in wallI is used for storage

Handles have been added for the elderly to get support while sitting and getting up.

#### Design Visuals: Basin Area

The basin area has been designed to accommodate enough storage space for the family.

Also a space for stool is provided under the basin which can be slide in and out to use the basin area as a makeup table.

For younger children in the house two step tool is provided for using the basin

Use of profile lights is also done to provide sufficient amount of lighting for the user while getting ready.