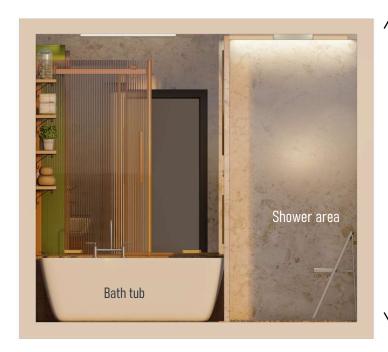

### Design Visuals: Full Bathroom

### Design Visuals: Shower Area

EASYSET Exposed shower has been used here as its hand shower can easily be accessed by the elders whille sitting on the chair

Handles have been added for the elderly to get support while sitting and getting up.

A provision of foldable chair has been done for the elderly to take a shower while sitting