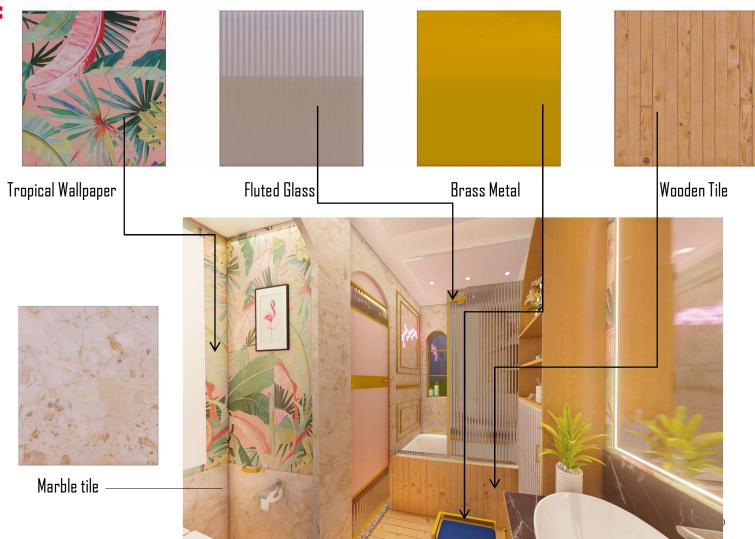

#### Specifications: Colors, Materials and Finishes

Material Pallate consisting of woody textures , greens, tropical wallpaper has been used.

Fluted glass solves the problem of creating privacy while still maintaining light and airy interior spaces.

Marble tile has been used to add a touch of luxury