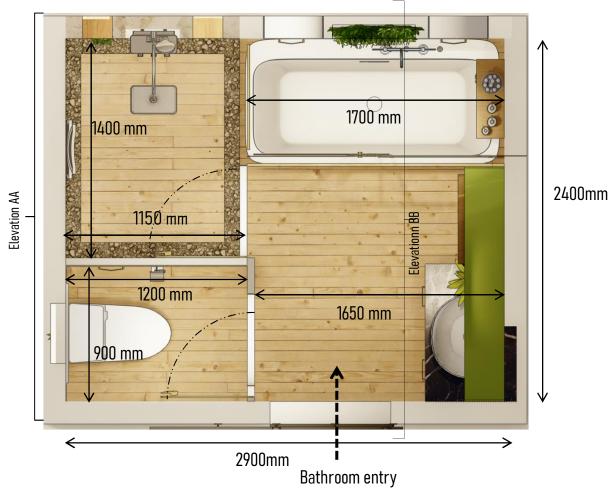

#### Design: Floor Plan and Elevations

#### FLOOR PLAN

The layout is divided nto four compartmens with each having an individual door. So that the same bathroom can be used by users at the same time with full privacy.

I have also made space for a bath tub where the users can have a nice bath after a hectic schedule.

PLAN

### Design: Floor Plan and Elevations

Elevation A

2750mm

2750mm

Elevational view