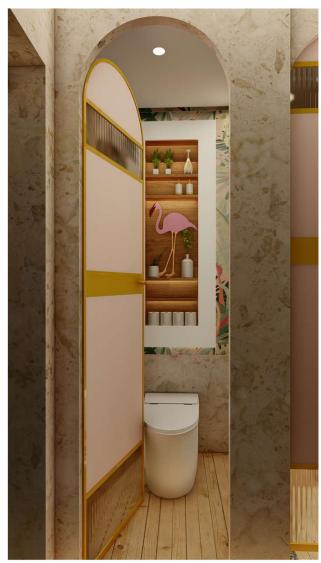

### Design Visuals: Toilet Area

Recessed space in wallI is used for storage

Handles have been added for the elderly to get support while sitting and getting up.

### Design Visuals: Full Bathroom