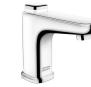

#### Easyflo Basin Mono (Chromed)

Model No.: FFAST823-109500BT0; A-1823-10

The American Standard Easyflo Basin Faucet makes the bathroom accessible to anyone. The Easypush button allows quick operation for all members of the multi-generational home even with soapy or wet hands.