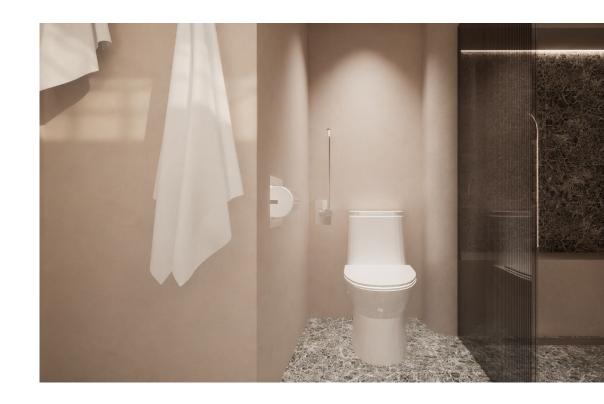

### Design Visuals: Toilet Area

The toilet area includes a retractable grab rail and American Standard's touchless toilet to make this bathroom as accessible as possible.