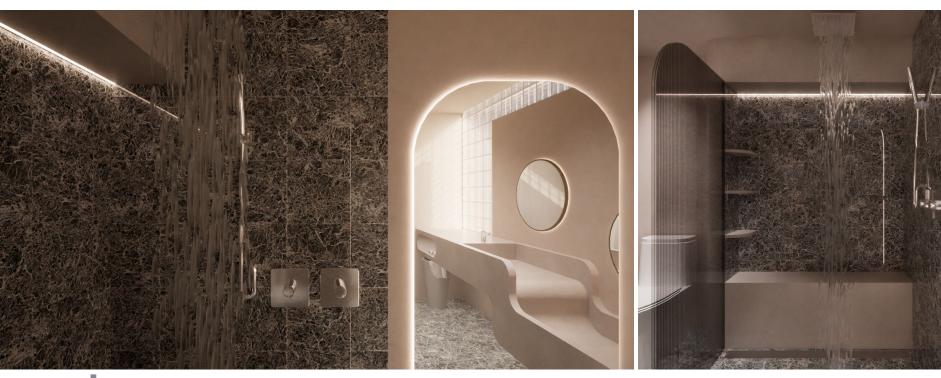

# Design Visuals: Shower Area

The shower area includes multiple shelves for all heights and a seat for the elderly members of the home.

### Design Visuals: Toilet Area

The toilet area includes a retractable grab rail and American Standard's touchless toilet to make this bathroom as accessible as possible.

### Design Visuals: Basin Area

The dual height basin is perfect for small children and adults without adding the potential hazard of a stool.