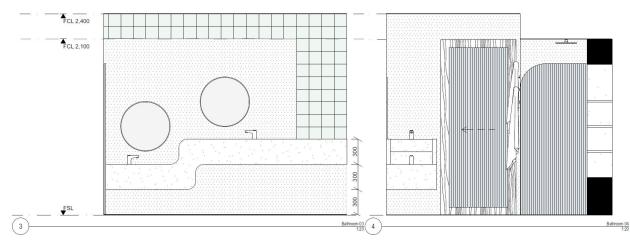

## Design: Floor Plan and Elevations

1 Total Area 7 m² Proposed Ground Floor Pla 12