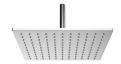

### Square 300x300mm Rain Shower Head (Brass)

Model No.: F40009-CHADY

The Square Brass Rain Shower Head allows for maximum enjoyment of the shower area and does not need to be height adjusted for each user of the shower, making it perfect for the multi-generational home.