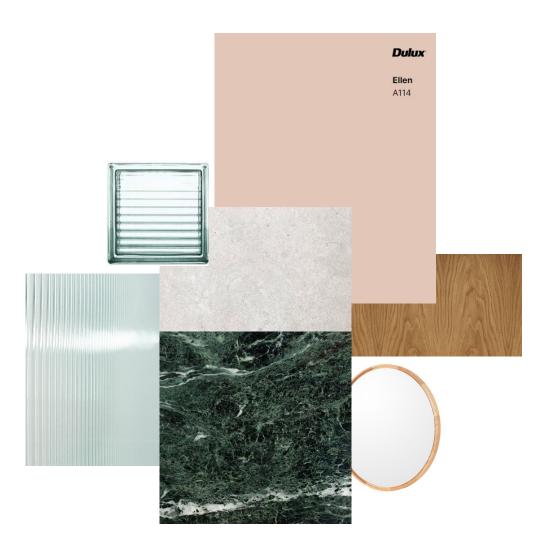

## Specifications: Colors, Materials and Finishes

The warm textured stones chosen evoke a sense of calmness and security in the occupant. The fluted glass and glass blocks cast varying shapes and patterns across this neutral background. The patterns are further accentuated by the vibrant green marble tiles, acting as a centre point to the cave-like room.

The mirrors appear as pools of water on the cave floor.