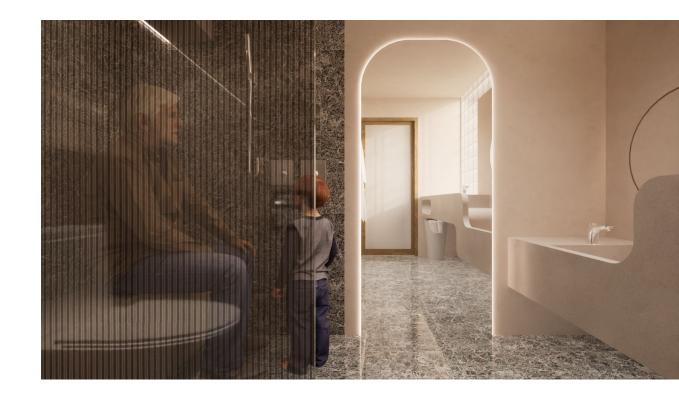

# Design Visuals: Full Bathroom

This bathroom offers an accessible experience for all members of a multi-generational home while maximising hygiene.

# Design Visuals: Optional Images/ Information

The bench in the shower area makes a perfect seat for older members of the home, even when the shower isn't on.