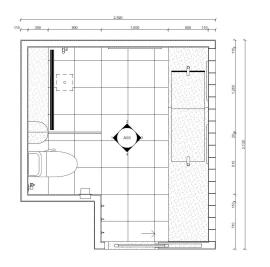

## Design: Floor Plan and Elevations

1 Total Area 7 m² Proposed Ground Floor Pla 12