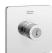

### Easyset For Preset

#### Easyset For Head Shower

Model No.: FFAS0928-709500BC0 Model No.: FFAS0926-709500BC0

The Easyset system and its Thermosafe technology minimises the risk of burns for all members of the family, especially children and the elderly, making showering as easy as pressing a button. The Thermocomfort technology also increases the comfort and enjoyment of the bathroom.