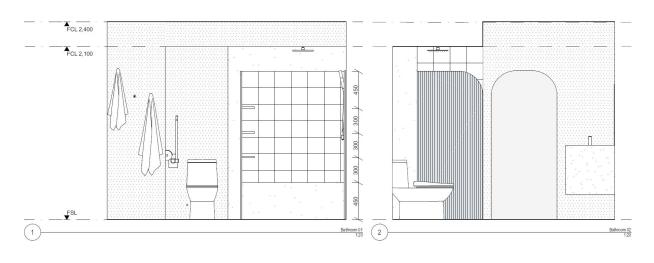

## Design: Floor Plan and Elevations

1 Total Area 7 m² Proposed Ground Floor Pla 12