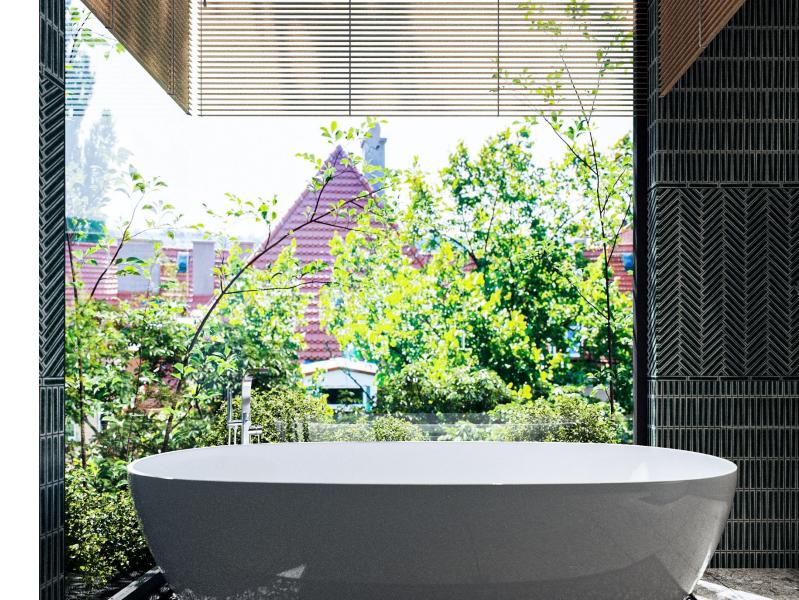

## Design Visuals: Full Bathroom

The space has a total area of 6.3 m2 but has full utilities and functions like a resort space with a free standing bathtub overlooking the green space outside the house.