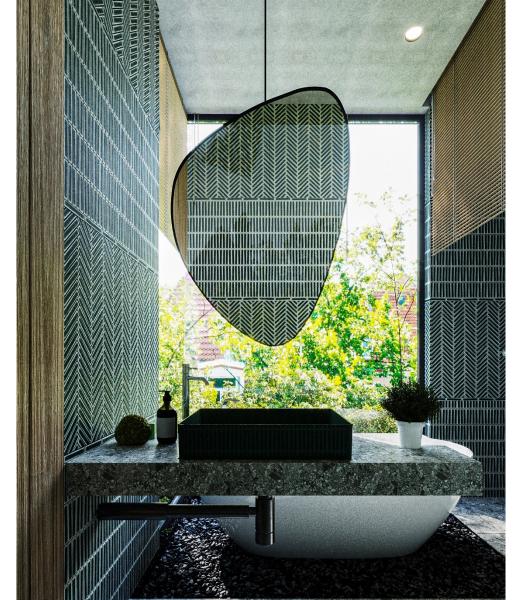

### Design Visuals: Basin Area

With a 'flying' sink design and placed parallel to the bath, it saves space. In a space with a minimalist design with a dark blue tone as the main color tone, the lavabo is used in enamel color that is both a highlight for the whole room and also brings attractiveness when combined with the mirror 'free form'.