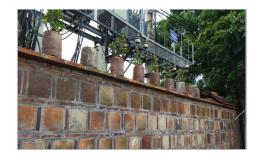

#### Specifications: Colors, Materials and Finishes

When designing a bathroom space that brings personality to the user, the minimal use of typical materials of Bat Trang craft village such as white enamel - celadon - coral or typical and Highlighted in recent years and popular for customizing are mosaic tiles. Taking the mosaic tile product as the center of the design, in order to bring attractiveness in a space with the most minimal use of materials, the arrangement of bricks in different forms has helped solve the problem. this. In addition, the design also uses other special materials such as large-grained gray terrazzo, grained pine wood and 2 types of ceramic tiles.