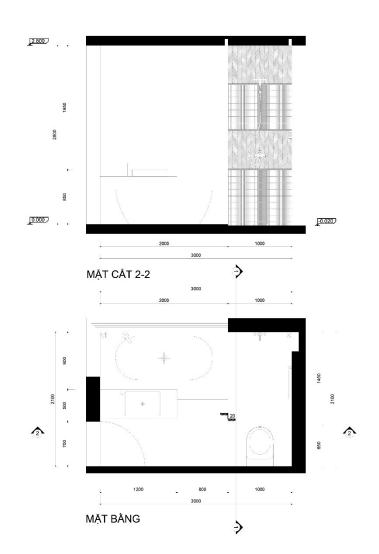

ntinue working in life, the spaces in the past were used less such as toilets... more emphasis on design. Asking the question is why for users to want to stay and see more of the bathroom space and enjoy in that space as much as possible, to answer that question is the product of their own homeland. included in the design? Is this space comfortable and can I enjoy it?

From the questions and the actual situation I realized, the house in Bat Trang was used for a homeowner who is a ceramic manufacturing business owner (ceramic tiles) to design a bathroom space in the house. But with all the functions of a bathroom of a villa - the hotel is designed to help homeowners have a space to enjoy after a tiring day with materials made by their own hands.







## Design: Floor Plan and Elevations







0 0.5 1 2 3



2.800

0.00

## Design Visuals: Full Bathroom

The space has a total area of 6.3 m2 but has full utilities and functions like a resort space with a free standing bathtub overlooking the green space outside the house.





## Design Visuals: Shower Area

The space for the bath is where there is an open space with a 90-degree view, so that during the relaxing time with the bath, there is also a view of the natural space in the middle of the ancient village.





# Design Visuals: Shower Area

The standing shower space combined with the bathtub area makes it convenient for the user to change the purpose of use and the space for the support products to lie low below and combine it with bathing. standing as well as use while taking a bath.







### Design Visuals: Toilet