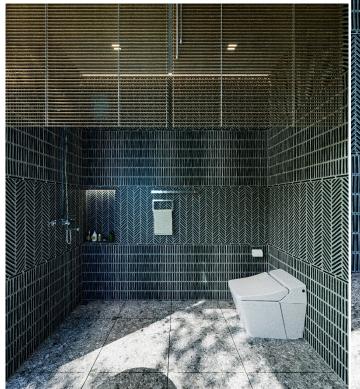

### Design Visuals: Toilet Area

Spotlight light helps spaces to be emphasized in important positions such as sanitary equipment and helps the space to become more beneficial.