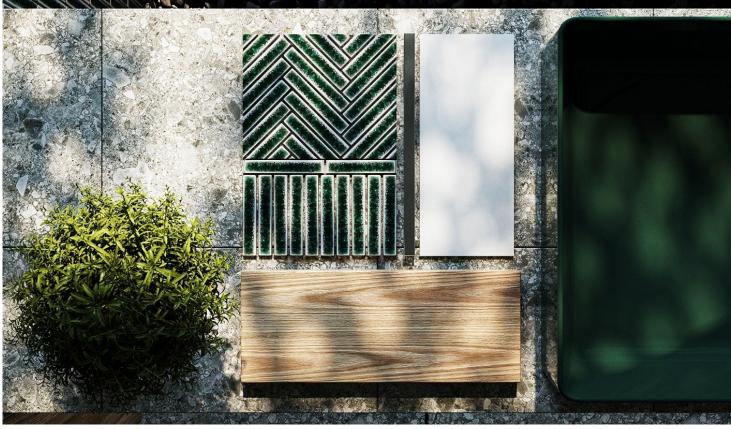

#### Specifications: Colors, Materials and Finishes

When designing a bathroom space that brings personality to the user, the minimal use of typical materials of Bat Trang craft village such as white enamel - celadon - coral or typical and Highlighted in recent years and popular for customizing are mosaic tiles. Taking the mosaic tile product as the center of the design, in order to bring attractiveness in a space with the most minimal use of materials, the arrangement of bricks in different forms has helped solve the problem. this. In addition, the design also uses other special materials such as large-grained gray terrazzo, grained pine wood and 2 types of ceramic tiles.

# Specifications: Colors, Materials and Finishes