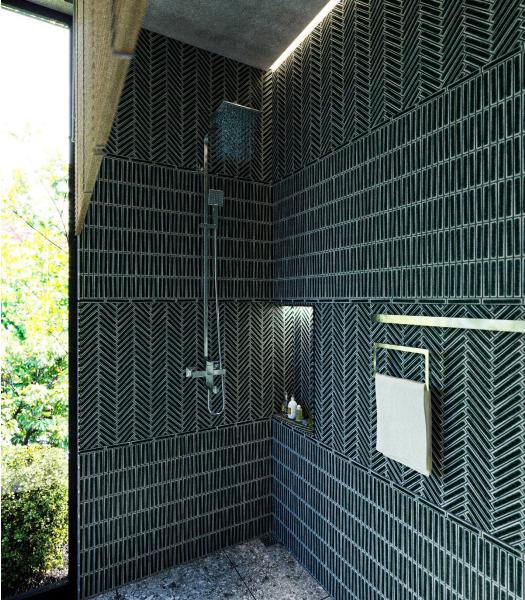

## Design Visuals: Shower Area

The space for the bath is where there is an open space with a 90-degree view, so that during the relaxing time with the bath, there is also a view of the natural space in the middle of the ancient village.

# Design Visuals: Shower Area

The standing shower space combined with the bathtub area makes it convenient for the user to change the purpose of use and the space for the support products to lie low below and combine it with bathing. standing as well as use while taking a bath.