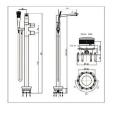

### American Standard Products Specified

Vòi bốn tấm La Moda WF-0816 Nông lạnh

| Kiểu Xả                | Siphon Jet         |
|------------------------|--------------------|
| Thế Tích Xả            | 3.5 / 5 L          |
| Kích Thước (W x L x H) | 415 x 649 x 550 mm |
| Tâm Xả                 | 305 mm, S-Trap     |
| Vệ Sinh                |                    |
|                        |                    |
|                        |                    |
|                        |                    |
|                        |                    |
|                        |                    |
|                        |                    |
|                        |                    |
|                        |                    |

#### A-6110.978.903

Không bao gốm bộ trộn

Mã Sản Phẩm

May Your Idea
Make a Difference
Good luck!