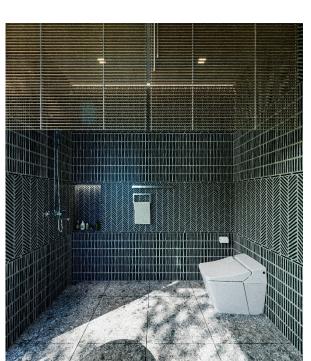

### Design Visuals: Toilet Area

Spotlight light helps spaces to be emphasized in important positions such as sanitary equipment and helps the space to become more beneficial.