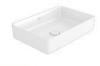

### Design Visuals: Basin Area

With a 'flying' sink design and placed parallel to the bath, it saves space. In a space with a minimalist design with a dark blue tone as the main color tone, the lavabo is used in enamel color that is both a highlight for the whole room and also brings attractiveness when combined with the mirror 'free form'.