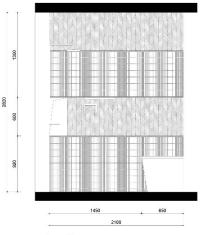

inue working in life, the spaces in the past were used less such as toilets... more emphasis on design. Asking the question is why for users to want to stay and see more of the bathroom space and enjoy in that space as much as possible, to answer that question is the product of their own homeland. included in the design? Is this space comfortable and can I enjoy it?

From the questions and the actual situation I realized, the house in Bat Trang was used for a homeowner who is a ceramic manufacturing business owner (ceramic tiles) to design a bathroom space in the house. But with all the functions of a bathroom of a villa - the hotel is designed to help homeowners have a space to enjoy after a tiring day with materials made by their own hands.







## Design: Floor Plan and Elevations







0 0.5 1 2 3



2.800

0.00

## Design Visuals: Full Bathroom

The space has a total area of 6.3 m2 but has full utilities and functions like a resort space with a free standing bathtub overlooking the green space outside the house.





## Design Visuals: Shower Area

The space for the bath is where there is an open space with a 90-degree view, so that during the relaxing time with the bath, there is also a view of the natural space in the middle of the ancient village.





# Design Visuals: Shower Area

The standing shower space combined with the bathtub area makes it convenient for the user to change the purpose of use and the space for the support products to lie low below and combine it with bathing. standing as well as use while taking a bath.







### Design Visuals: Toilet Ar