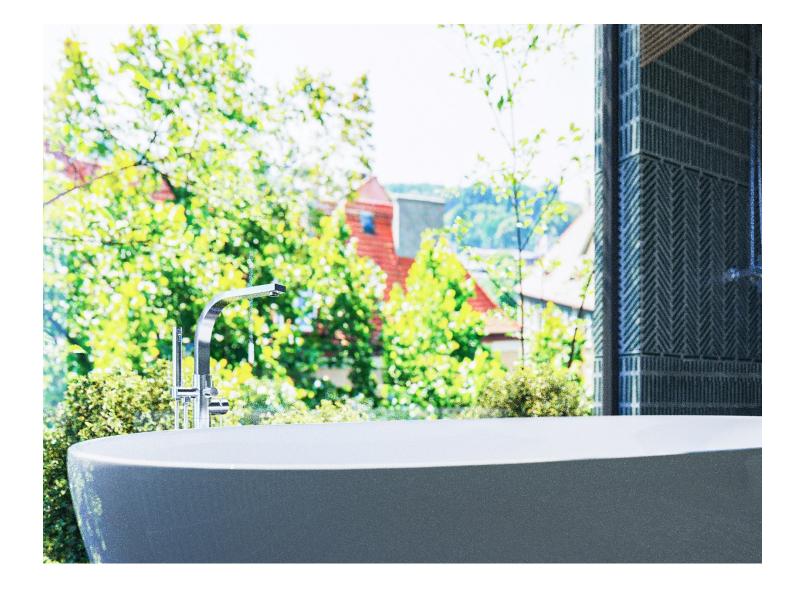

## Design Visuals: Full Bathroom

The space has a total area of 6.3 m2 but has full utilities and functions like a resort space with a free standing bathtub overlooking the green space outside the house.

## Design Visuals: Shower Area

The space for the bath is where there is an open space with a 90-degree view, so that during the relaxing time with the bath, there is also a view of the natural space in the middle of the ancient village.

# Design Visuals: Shower Area

The standing shower space combined with the bathtub area makes it convenient for the user to change the purpose of use and the space for the support products to lie low below and combine it with bathing. standing as well as use while taking a bath.