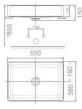

### American Standard Products Specified

Vòi bốn tấm La Moda WF-0816 Nông lạnh

| Kiểu Xả                | Siphon Jet         |
|------------------------|--------------------|
| Thế Tích Xả            | 3.5 / 5 L          |
| Kích Thước (W x L x H) | 415 x 649 x 550 mm |
| Tâm Xả                 | 305 mm, S-Trap     |
| Vệ Sinh                |                    |
|                        |                    |
|                        |                    |
|                        |                    |
|                        |                    |
|                        |                    |
|                        |                    |
|                        |                    |
|                        |                    |