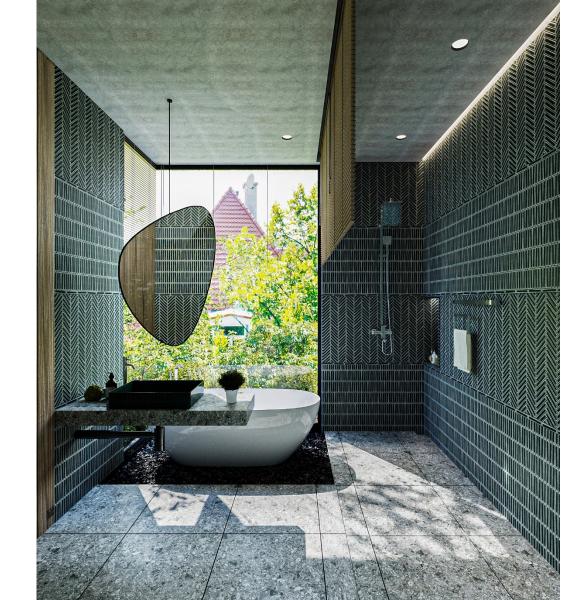

## Design Visuals: Full Bathroom

The space has a total area of 6.3 m2 but has full utilities and functions like a resort space with a free standing bathtub overlooking the green space outside the house.

## Design Visuals: Shower Area

The space for the bath is where there is an open space with a 90-degree view, so that during the relaxing time with the bath, there is also a view of the natural space in the middle of the ancient village.

# Design Visuals: Shower Area

The standing shower space combined with the bathtub area makes it convenient for the user to change the purpose of use and the space for the support products to lie low below and combine it with bathing. standing as well as use while taking a bath.