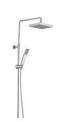

### American Standard Products Specified

Vòi bốn tấm La Moda WF-0816 Nông lạnh

| Kiểu Xả                | Siphon Jet         |
|------------------------|--------------------|
| Thế Tích Xả            | 3.5 / 5 L          |
| Kích Thước (W x L x H) | 415 x 649 x 550 mm |
| Tâm Xả                 | 305 mm, S-Trap     |
| Vệ Sinh                |                    |
|                        |                    |
|                        |                    |
|                        |                    |
|                        |                    |
|                        |                    |
|                        |                    |
|                        |                    |
|                        |                    |