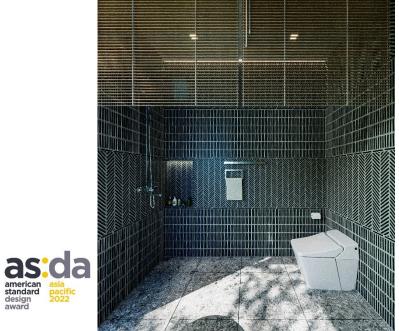

### Design Visuals: Toilet Area

Spotlight light helps spaces to be emphasized in important positions such as sanitary equipment and helps the space to become more beneficial.