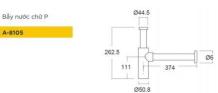

### American Standard Products Specified

Vòi bốn tấm La Moda WF-0816 Nông lạnh

| Kiểu Xả                | Siphon Jet         |
|------------------------|--------------------|
| Thế Tích Xả            | 3.5 / 5 L          |
| Kích Thước (W x L x H) | 415 x 649 x 550 mm |
| Tâm Xả                 | 305 mm, S-Trap     |
| Vệ Sinh                |                    |
|                        |                    |
|                        |                    |
|                        |                    |
|                        |                    |
|                        |                    |
|                        |                    |
|                        |                    |
|                        |                    |