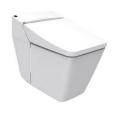

### American Standard Products Specified

Vòi bốn tấm La Moda WF-0816 Nông lạnh

| Kiểu Xả                | Siphon Jet         |
|------------------------|--------------------|
| Thế Tích Xả            | 3.5 / 5 L          |
| Kích Thước (W x L x H) | 415 x 649 x 550 mm |
| Tâm Xả                 | 305 mm, S-Trap     |
| Vệ Sinh                |                    |
|                        |                    |
|                        |                    |
|                        |                    |
|                        |                    |
|                        |                    |
|                        |                    |
|                        |                    |
|                        |                    |

#### A-6110.978.903

Không bao gốm bộ trộn

Mã Sản Phẩm

May Your Idea
Make a Difference
Good luck!