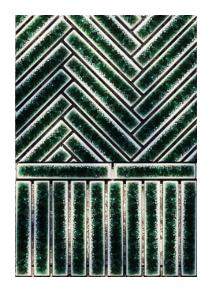

#### Specifications: Colors, Materials and Finishes

When designing a bathroom space that brings personality to the user, the minimal use of typical materials of Bat Trang craft village such as white enamel - celadon - coral or typical and Highlighted in recent years and popular for customizing are mosaic tiles. Taking the mosaic tile product as the center of the design, in order to bring attractiveness in a space with the most minimal use of materials, the arrangement of bricks in different forms has helped solve the problem. this. In addition, the design also uses other special materials such as large-grained gray terrazzo, grained pine wood and 2 types of ceramic tiles.

# Specifications: Colors, Materials and Finishes