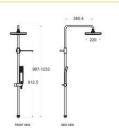

### American Standard Products Specified

Vòi bốn tấm La Moda WF-0816 Nông lạnh

| Kiểu Xả                | Siphon Jet         |
|------------------------|--------------------|
| Thế Tích Xả            | 3.5 / 5 L          |
| Kích Thước (W x L x H) | 415 x 649 x 550 mm |
| Tâm Xả                 | 305 mm, S-Trap     |
| Vệ Sinh                |                    |
|                        |                    |
|                        |                    |
|                        |                    |
|                        |                    |
|                        |                    |
|                        |                    |
|                        |                    |
|                        |                    |