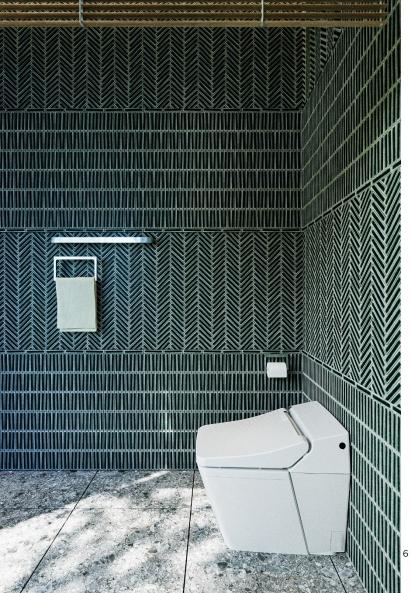

### Design Visuals: Toilet Area

Spotlight light helps spaces to be emphasized in important positions such as sanitary equipment and helps the space to become more beneficial.