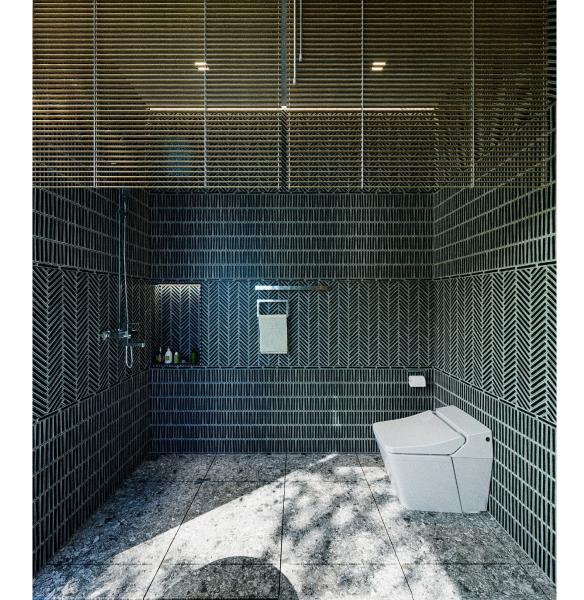

### Design Visuals: Toilet Area

Spotlight light helps spaces to be emphasized in important positions such as sanitary equipment and helps the space to become more beneficial.

### Design Visuals: Basin Area

With a 'flying' sink design and placed parallel to the bath, it saves space. In a space with a minimalist design with a dark blue tone as the main color tone, the lavabo is used in enamel color that is both a highlight for the whole room and also brings attractiveness when combined with the mirror 'free form'.