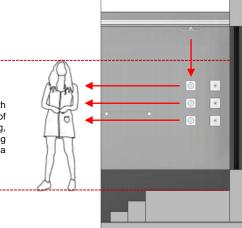

Seating at vanity table for makeup and various other tasks, catering to diverse needs

1

**Pull-out Step Stool** for young children to stand on when they need to reach the basin.

asia standard design award