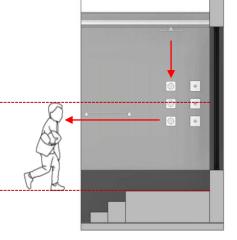

Seating at vanity table for makeup and various other tasks, catering to diverse needs

1

**Pull-out Step Stool** for young children to stand on when they need to reach the basin.

asia standard design award