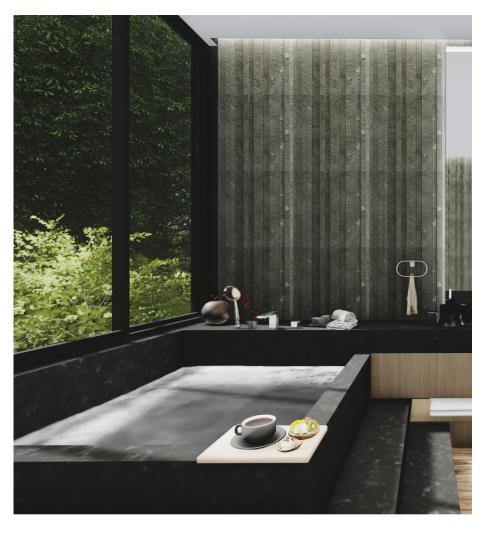

### Design Visuals: Shower Area

Indulge in the tranquil luxury of an Onsen-inspired bathtub, offering guests unparalleled relaxation and rejuvenation in the hospitality retreat while connecting with natural surrounding.

Natural view

While away from home on vacation or a business trip, guests can now easily tackle laundry tasks conveniently with the washing machine and dryer provided in the hospitality bathroom.

Efficient utilisation of space for multitasking, catering to diverse needs.