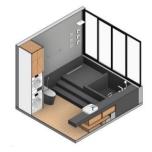

## Design Visuals: Overview

The Overview render features a wall window overlooking the view, where the Onsen bathtub and shower are situated. The view highlights the connection to nature and the relaxing elements inherent in this design.

BATHTUB

VANITY

WASHING MACHINE WC DRYER, CABINET

SHOWER

The EasySet Hand/ Body Shower With Concealed Body: Through the integration of ergonomic designs and intelligent engineering, experiencing a comfortable and relaxing shower is now effortlessly achieved with a simple push and turn of a button.