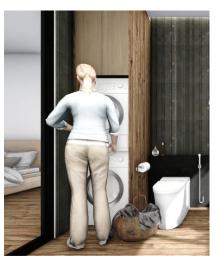

Natural view

While away from home on vacation or a business trip, guests can now easily tackle laundry tasks conveniently with the washing machine and dryer provided in the hospitality bathroom.

Efficient utilisation of space for multitasking, catering to diverse needs.

Seating at vanity table for makeup and various other tasks, catering to diverse needs

1

**Pull-out Step Stool** for young children to stand on when they need to reach the basin.

asia standard design award