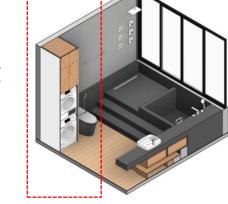

BATHTUB

VANITY

WASHING MACHINE WC DRYER, CABINET

SHOWER

The EasySet Hand/ Body Shower With Concealed Body: Through the integration of ergonomic designs and intelligent engineering, experiencing a comfortable and relaxing shower is now effortlessly achieved with a simple push and turn of a button.

The configuration of these Concealed Bodies caters to both adult and young children's shower requirements, making it age-inclusive and an innovative product.