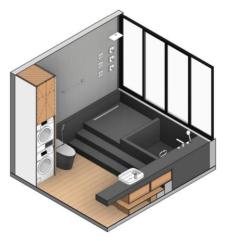

## Design: Floor Plan and Elevations

FLOOR PLAN

BATHTUB

VANITY

WASHING MACHINE WC DRYER, CABINET

SHOWER

The EasySet Hand/ Body Shower With Concealed Body: Through the integration of ergonomic designs and intelligent engineering, experiencing a comfortable and relaxing shower is now effortlessly achieved with a simple push and turn of a button.