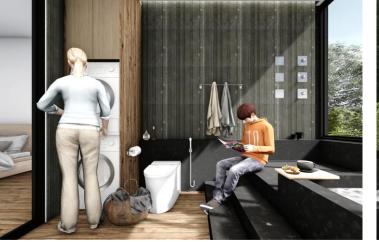

Natural view

While away from home on vacation or a business trip, guests can now easily tackle laundry tasks conveniently with the washing machine and dryer provided in the hospitality bathroom.

Efficient utilisation of space for multitasking, catering to diverse needs.

Seating at vanity table for makeup and various other tasks, catering to diverse needs

1

**Pull-out Step Stool** for young children to stand on when they need to reach the basin.

asia standard design award