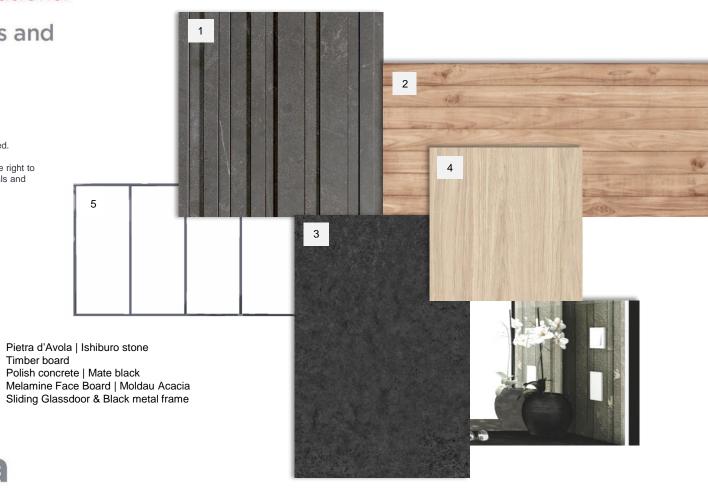

### Specifications: Colors, Materials and Finishes

Use this text box for description, if required.

Use the space on the right to show colors, materials and finishes.

1. 2.

3.

4.

5.

| American<br>Standard  |   | Product<br>Name                                  | Product<br>Image | Reason for Selection                                                                                                                                     |    | Product<br>Name                                          | Product<br>Image | Reason for Selection                                                                                                                                       |
|-----------------------|---|--------------------------------------------------|------------------|----------------------------------------------------------------------------------------------------------------------------------------------------------|----|----------------------------------------------------------|------------------|------------------------------------------------------------------------------------------------------------------------------------------------------------|
| Products<br>Specified | 1 | EasySet Body<br>Shower With<br>Concealed<br>Body |                  | <ul> <li>New experience for shower</li> <li>Minimalistic design &gt;&gt; Easy to<br/>clean &gt;&gt; Hygienic</li> </ul>                                  | 7  | Toilets One-<br>piece STUDIO<br>S Tankless               |                  | <ul> <li>Save water</li> <li>Quiet and comfortable to use</li> <li>Minimalistic design &gt;&gt; Easy to<br/>clean &gt;&gt; Hygienic</li> </ul>             |
|                       | 2 | EasySet For<br>Hand Shower                       |                  | <ul> <li>New experience for shower</li> <li>Minimalistic design &gt;&gt; Easy to clean &gt;&gt; Hygienic</li> <li>Flexible for kids to shower</li> </ul> | 8  | DuoSTiX<br>Hygiene<br>Spray                              | ļ                | <ul> <li>Minimalistic design &gt;&gt; Easy to clean and use</li> <li>Flexible use, multi-purpose &gt;&gt; Fit with different types of users</li> </ul>     |
|                       | 3 | EasySet For<br>Head Shower                       |                  | <ul> <li>New experience for shower</li> <li>Minimalistic design &gt;&gt; Easy to<br/>clean &gt;&gt; Hygienic</li> </ul>                                  | 9  | Signature<br>550mm Semi-<br>Counter Basin<br>Single hole |                  | <ul> <li>Save space for the vanity top</li> <li>Flexible use &gt;&gt; Fit with different<br/>types of users (especially young<br/>kids)</li> </ul>         |
| asia asia             | 4 | EasySet For<br>Body Shower                       |                  | <ul> <li>New experience for shower</li> <li>Minimalistic design &gt;&gt; Easy to<br/>clean &gt;&gt; Hygienic</li> </ul>                                  | 10 | Head Shower<br>for Exposed<br>EasySET                    |                  | <ul> <li>Minimalistic design &gt;&gt; Easy to<br/>clean &gt;&gt; Hygienic</li> </ul>                                                                       |
|                       | 5 | Acacia<br>E Towel Bar<br>600 mm                  |                  | <ul> <li>Convenient to hang clothes</li> <li>Minimalistic design &gt;&gt; Easy to<br/>clean &gt;&gt; Hygienic</li> </ul>                                 | 11 | Signature SH<br>Basin Mixer                              |                  | <ul> <li>Minimalistic design &gt;&gt; Easy to clean &gt;&gt; Hygienic</li> <li>Remove the complication of levers and knobs &gt;&gt; Easy to use</li> </ul> |
|                       | 6 | Bath Faucets<br>& Mixer<br>Acacia E              |                  | <ul> <li>New experience for bathtub</li> <li>Minimalistic design &gt;&gt; Easy to<br/>clean &gt;&gt; Hygienic</li> </ul>                                 | 12 | Acacia<br>Evolution<br>Paper Holder                      | <b>)</b>         | <ul> <li>Minimalistic design &gt;&gt; Easy to<br/>clean &gt;&gt; Hygienic</li> </ul>                                                                       |