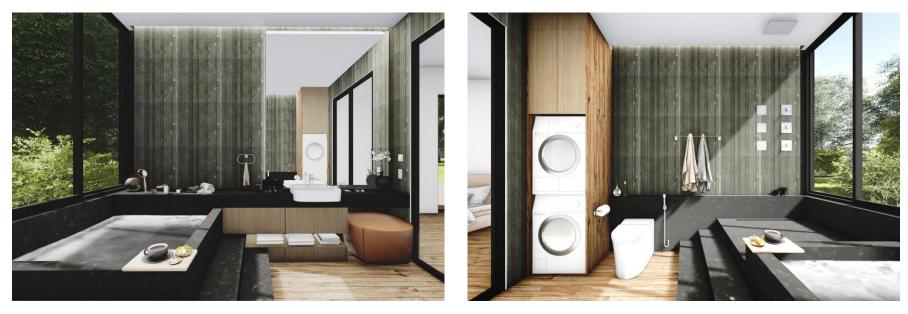

## Design Visuals: Overview

The Overview render features a wall window overlooking the view, where the Onsen bathtub and shower are situated. The view highlights the connection to nature and the relaxing elements inherent in this design.

### Design Visuals: Shower Area

Indulge in the tranquil luxury of an Onsen-inspired bathtub, offering guests unparalleled relaxation and rejuvenation in the hospitality retreat while connecting with natural surrounding.

Natural view

While away from home on vacation or a business trip, guests can now easily tackle laundry tasks conveniently with the washing machine and dryer provided in the hospitality bathroom.

Efficient utilisation of space for multitasking, catering to diverse needs.