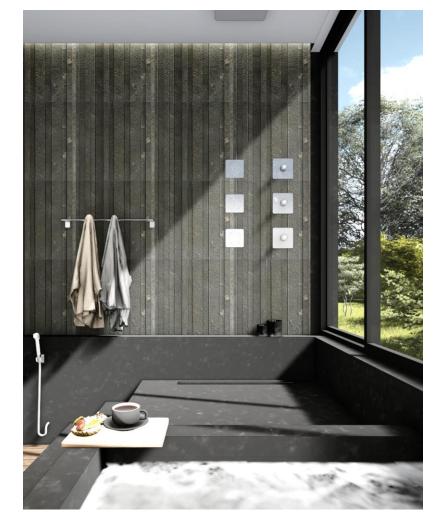

## Design Visuals: Overview

The Overview render features a wall window overlooking the view, where the Onsen bathtub and shower are situated. The view highlights the connection to nature and the relaxing elements inherent in this design.

### Design Visuals: Shower Area

Indulge in the tranquil luxury of an Onsen-inspired bathtub, offering guests unparalleled relaxation and rejuvenation in the hospitality retreat while connecting with natural surrounding.