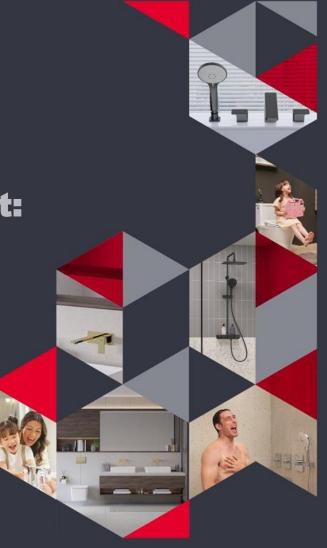

## Design Visuals: Overview

The Overview render features a wall window overlooking the view, where the Onsen bathtub and shower are situated. The view highlights the connection to nature and the relaxing elements inherent in this design.

BATHTUB

VANITY

WASHING MACHINE WC DRYER, CABINET

SHOWER

The EasySet Hand/ Body Shower With Concealed Body: Through the integration of ergonomic designs and intelligent engineering, experiencing a comfortable and relaxing shower is now effortlessly achieved with a simple push and turn of a button.

### Design Visuals: Shower Area

Indulge in the tranquil luxury of an Onsen-inspired bathtub, offering guests unparalleled relaxation and rejuvenation in the hospitality retreat while connecting with natural surrounding.

Natural view

While away from home on vacation or a business trip, guests can now easily tackle laundry tasks conveniently with the washing machine and dryer provided in the hospitality bathroom.

Efficient utilisation of space for multitasking, catering to diverse needs.