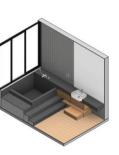

#### Multi-functional space

Additional seating area for carrying out bathroom tasks, unwinding, and enjoying each other's company while taking in the view.

#### Multi-generational space

Additional assistance for young children to access amenities.