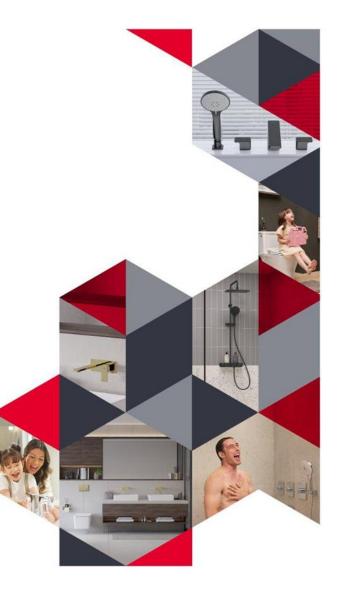

## Design Visuals: Overview

The Overview render features a wall window overlooking the view, where the Onsen bathtub and shower are situated. The view highlights the connection to nature and the relaxing elements inherent in this design.

BATHTUB

VANITY

WASHING MACHINE WC DRYER, CABINET

SHOWER

The EasySet Hand/ Body Shower With Concealed Body: Through the integration of ergonomic designs and intelligent engineering, experiencing a comfortable and relaxing shower is now effortlessly achieved with a simple push and turn of a button.

### Design Visuals: Shower Area

Indulge in the tranquil luxury of an Onsen-inspired bathtub, offering guests unparalleled relaxation and rejuvenation in the hospitality retreat while connecting with natural surrounding.

Natural view

While away from home on vacation or a business trip, guests can now easily tackle laundry tasks conveniently with the washing machine and dryer provided in the hospitality bathroom.

Efficient utilisation of space for multitasking, catering to diverse needs.