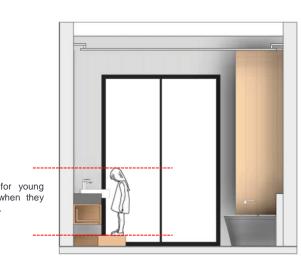

Seating at vanity table for makeup and various other tasks, catering to diverse needs

1

**Pull-out Step Stool** for young children to stand on when they need to reach the basin.

asia standard design award