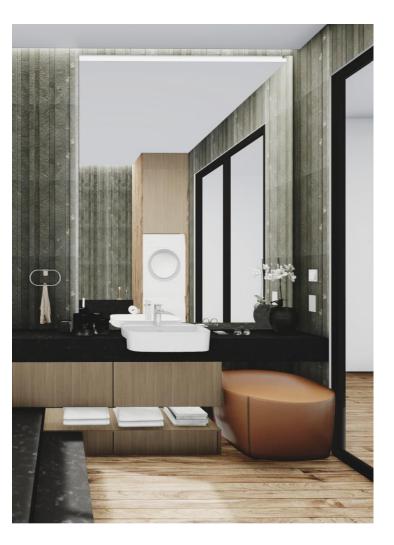

## Design Visuals: Overview

The Overview render features a wall window overlooking the view, where the Onsen bathtub and shower are situated. The view highlights the connection to nature and the relaxing elements inherent in this design.