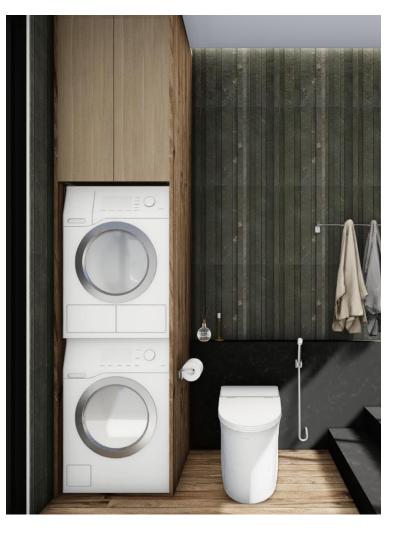

BATHTUB

VANITY

WASHING MACHINE WC DRYER, CABINET

SHOWER

The EasySet Hand/ Body Shower With Concealed Body: Through the integration of ergonomic designs and intelligent engineering, experiencing a comfortable and relaxing shower is now effortlessly achieved with a simple push and turn of a button.

Natural view

While away from home on vacation or a business trip, guests can now easily tackle laundry tasks conveniently with the washing machine and dryer provided in the hospitality bathroom.

Efficient utilisation of space for multitasking, catering to diverse needs.