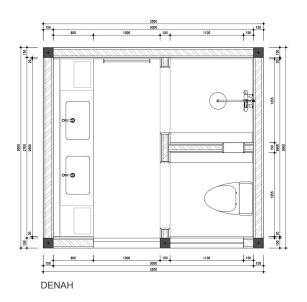

Memento in Red ASDA24-33362



# Design Concept Summary

Using colours to translate various user backgrounds to reenact connections between preferences of their ideal home. Trough colours the design was intended to invoke feelings of belonging and welcoming towards the user through warm colours, in this case using the accent of red. Challenging user's feelings with bright and accentuating colour, engraving an impression that last in the user memory, in hope to elevate the space and the idea of home.





#### Design: Floor Plan and Elevations







ELEVASI 1





#### Design Visuals: Overview

A harmony of symmetry brought in with a composition of colour, material and textures highlighted with warm touch.





## Design Visuals: Full Bathroom

Through function a composition of balance was created with a sense of proportion.





#### Design Visuals: Shower Area

Silver travertine as a wall finish, composed horizontally and vertically creating a subtle background, highlighting the Easyset Shower Rack





## Design Visuals: Toilet Area

The same treatment applied to the toilet area highlighting the PLAT Smart Toilet.





#### Design Visuals: Basin Area

A different look of a the symmetry within.





#### Design Visuals: Optional Images/ Information

Splash of colours, textures, composed carefully into a subtle composition.