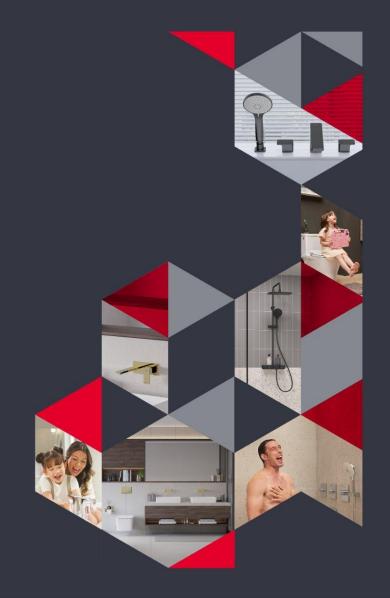

#### Design Visuals: Overview

A harmony of symmetry brought in with a composition of colour, material and textures highlighted with warm touch.

## Design Visuals: Full Bathroom

Through function a composition of balance was created with a sense of proportion.

#### Design Visuals: Shower Area

Silver travertine as a wall finish, composed horizontally and vertically creating a subtle background, highlighting the Easyset Shower Rack

## Design Visuals: Toilet Area

The same treatment applied to the toilet area highlighting the PLAT Smart Toilet.

#### Design Visuals: Basin Area

A different look of a the symmetry within.

#### Design Visuals: Optional Images/ Information

Splash of colours, textures, composed carefully into a subtle composition.

#### Design Visuals: Optional Images/ Information

A sense of balanced brought by the sleek and clean design, complementing the textures and colours from the materials around it.

#### Design Visuals: Optional Images/ Information

A gap creating conversations between two spaces.