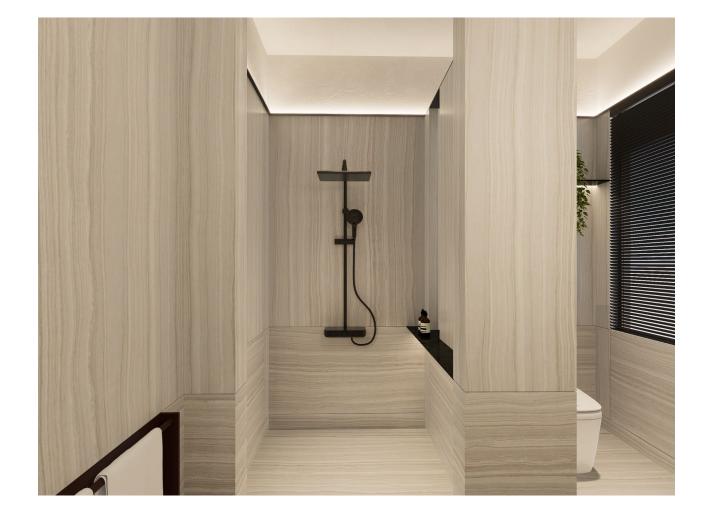

#### Design Visuals: Shower Area

Silver travertine as a wall finish, composed horizontally and vertically creating a subtle background, highlighting the Easyset Shower Rack