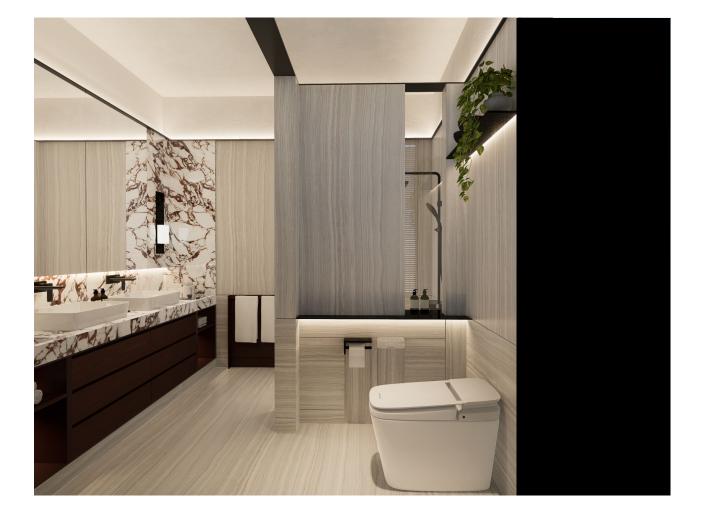

## Design Visuals: Toilet Area

The same treatment applied to the toilet area highlighting the PLAT Smart Toilet.

#### Specifications: Colors, Materials and Finishes

- 1. White Oak Veneer Col. Walnut
- 2. Callacata Viola Honed Finished
- 3. White Oak Veneer Col. Wine Red
- 4. Silver Travertine Honed Finished
- 5. Wine Red Duco Polyurethane
- 6. Metal Plate Col. Black