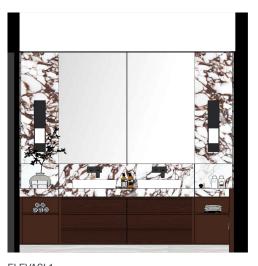

Memento in Red ASDA24-33362



# Design Concept Summary

Using colours to translate various user backgrounds to reenact connections between preferences of their ideal home. Trough colours the design was intended to invoke feelings of belonging and welcoming towards the user through warm colours, in this case using the accent of red. Challenging user's feelings with bright and accentuating colour, engraving an impression that last in the user memory, in hope to elevate the space and the idea of home.





#### Design: Floor Plan and Elevations







ELEVASI 1





#### Design Visuals: Overview

A harmony of symmetry brought in with a composition of colour, material and textures highlighted with warm touch.





## Design Visuals: Full Bathroom

Through function a composition of balance was created with a sense of proportion.





#### Design Visuals: Shower Area

Silver travertine as a wall finish, composed horizontally and vertically creating a subtle background, highlighting the Easyset Shower Rack





## Design Visuals: Toilet Area

The same treatment applied to the toilet area highlighting the PLAT Smart Toilet.





#### Design Visuals: Basin Area

A different look of a the symmetry within.





#### Design Visuals: Optional Images/ Information

Splash of colours, textures, composed carefully into a subtle composition.