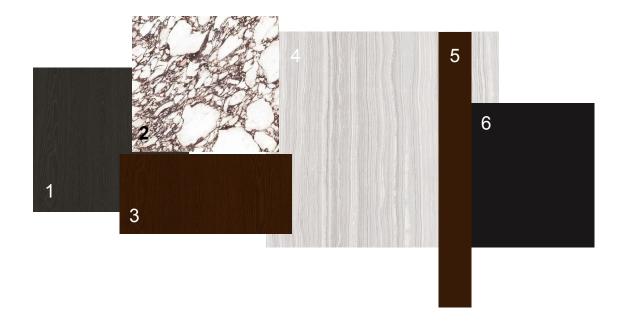

#### Specifications: Colors, Materials and Finishes

- 1. White Oak Veneer Col. Walnut
- 2. Callacata Viola Honed Finished
- 3. White Oak Veneer Col. Wine Red
- 4. Silver Travertine Honed Finished
- 5. Wine Red Duco Polyurethane
- 6. Metal Plate Col. Black