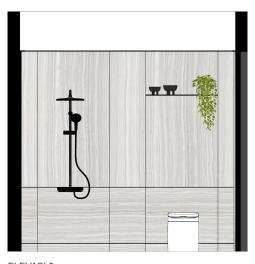

Memento in Red ASDA24-33362



# Design Concept Summary

Using colours to translate various user backgrounds to reenact connections between preferences of their ideal home. Trough colours the design was intended to invoke feelings of belonging and welcoming towards the user through warm colours, in this case using the accent of red. Challenging user's feelings with bright and accentuating colour, engraving an impression that last in the user memory, in hope to elevate the space and the idea of home.





#### Design: Floor Plan and Elevations







ELEVASI 1





#### Design Visuals: Overview

A harmony of symmetry brought in with a composition of colour, material and textures highlighted with warm touch.





## Design Visuals: Full Bathroom

Through function a composition of balance was created with a sense of proportion.





#### Design Visuals: Shower Area

Silver travertine as a wall finish, composed horizontally and vertically creating a subtle background, highlighting the Easyset Shower Rack





## Design Visuals: Toilet Area

The same treatment applied to the toilet area highlighting the PLAT Smart Toilet.





#### Design Visuals: Basin Area

A different look of a the symmetry within.





#### Design Visuals: Optional Images/ Information

Splash of colours, textures, composed carefully into a subtle composition.





##