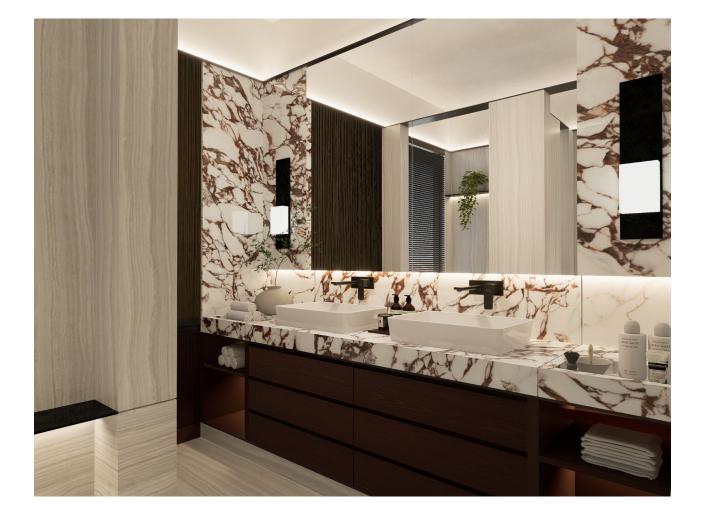

## Design Visuals: Full Bathroom

Through function a composition of balance was created with a sense of proportion.

#### Design Visuals: Basin Area

A different look of a the symmetry within.