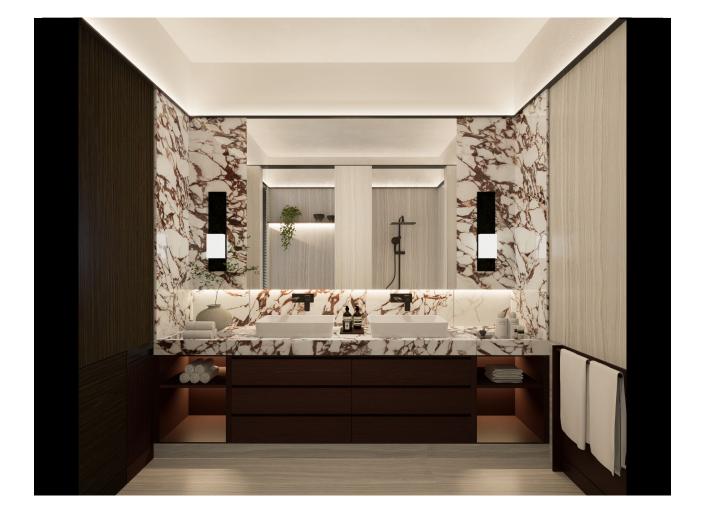

## Design Visuals: Full Bathroom

Through function a composition of balance was created with a sense of proportion.

#### Design Visuals: Basin Area

A different look of a the symmetry within.