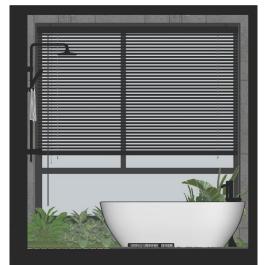

## Design Visuals: Optional Images/ Information

The bathtub area incorporates greenery for a soothing ambiance, while a large window allows users to enjoy the beautiful scenery and feel more relaxed.

Specifications: Colors, Materials and Finishes