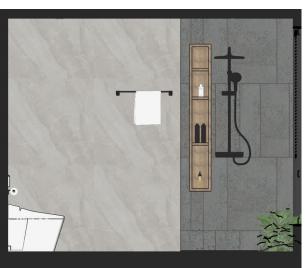

## Design Visuals: Shower Area

The shower area is designed with a wooden pallet and plants on the side to create a comforting atmosphere, evoking a sense of home for users.

## Design Visuals: Toilet Area

The toilet's isolation from the rest of the bathroom prevents bacteria from spreading and offers users a greater degree of privacy.