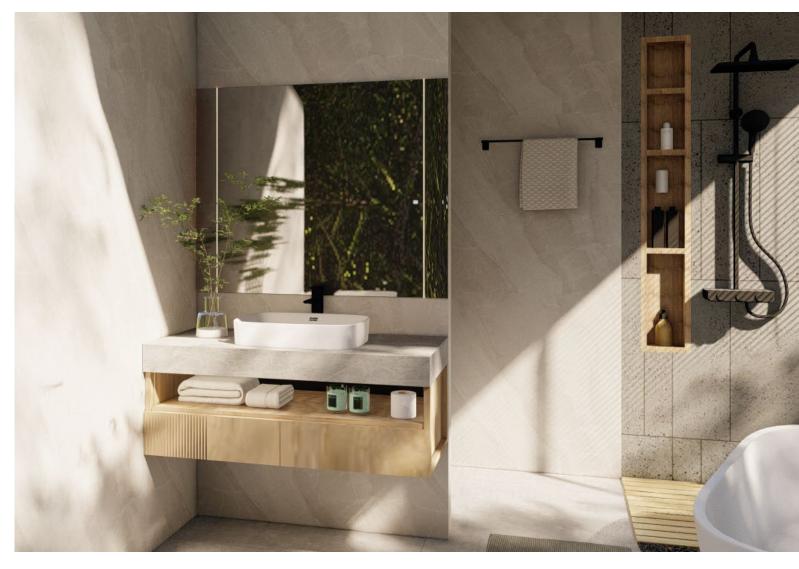

## Design Visuals: Basin Area

Upon entering the bathroom, the first area you'll encounter is the basin area, designed for easy and convenient use. Most tasks can be accomplished here without the need to navigate through the rest of the bathroom.