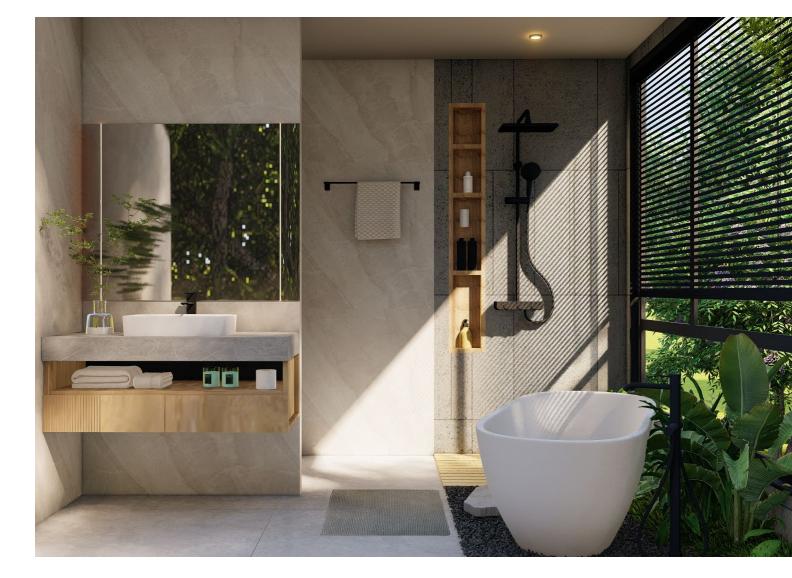

## Design Visuals: Full Bathroom

The visual presentation showcases a captivating and serene view of a welcoming and relaxing bathroom.

## Design Visuals: Optional Images/ Information

The bathtub area incorporates greenery for a soothing ambiance, while a large window allows users to enjoy the beautiful scenery and feel more relaxed.

Specifications: Colors, Materials and Finishes