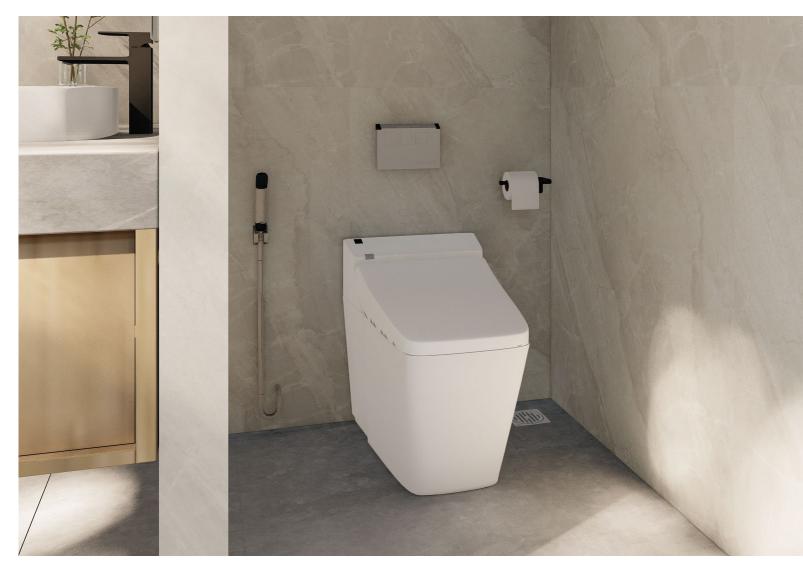

## Design Visuals: Toilet Area

The toilet's isolation from the rest of the bathroom prevents bacteria from spreading and offers users a greater degree of privacy.