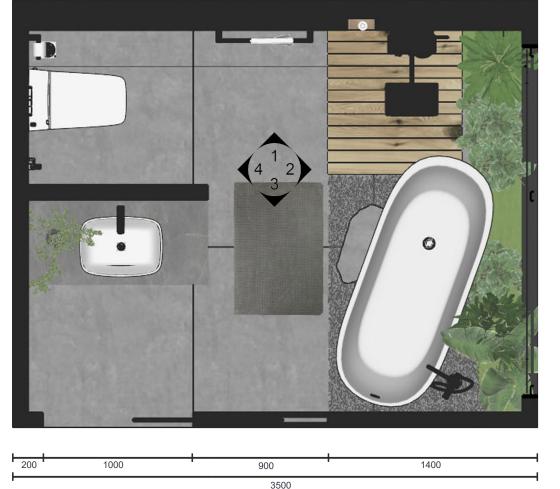

## Design: Floor Plan and Elevations

The bathroom space is divided into distinct zones, namely the wet and dry areas, to ensure convenience for all users. Families will benefit from a bathroom layout that caters to the needs of both children and adults. This includes a spacious vanity area and separate bathtub and shower facilities. Couples will also find the design appealing, as it incorporates luxurious features like a rain shower. These additions provide convenience and privacy for couples using the bathroom simultaneously and the sense of comfort of resident even though they're away.

# Design: Floor Plan and Elevations

Elevation 1

Elevation 3

Elevation 2

Elevation 4