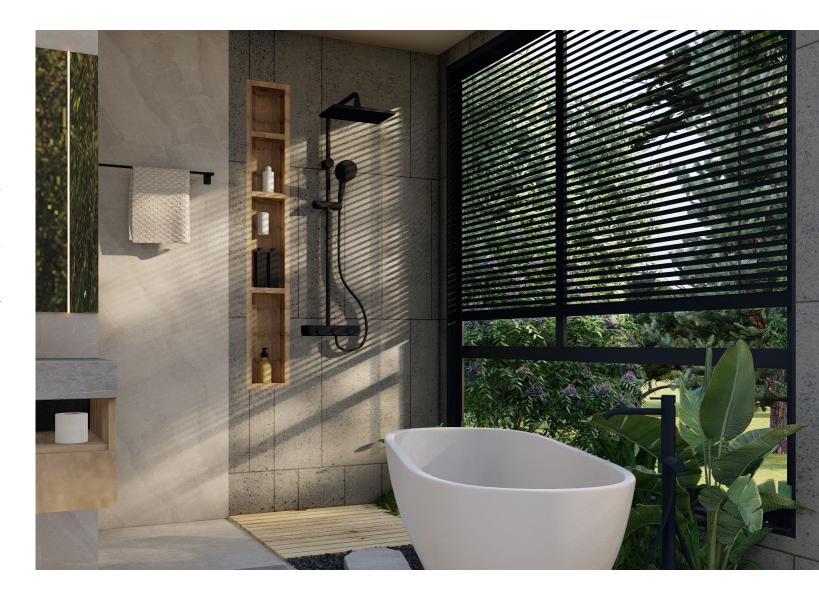

## Design Visuals: Shower Area

The shower area is designed with a wooden pallet and plants on the side to create a comforting atmosphere, evoking a sense of home for users.

## Design Visuals: Optional Images/ Information

The bathtub area incorporates greenery for a soothing ambiance, while a large window allows users to enjoy the beautiful scenery and feel more relaxed.

Specifications: Colors, Materials and Finishes