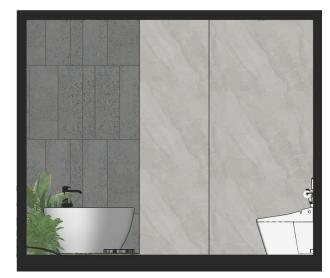

## Design Visuals: Basin Area

Upon entering the bathroom, the first area you'll encounter is the basin area, designed for easy and convenient use. Most tasks can be accomplished here without the need to navigate through the rest of the bathroom.