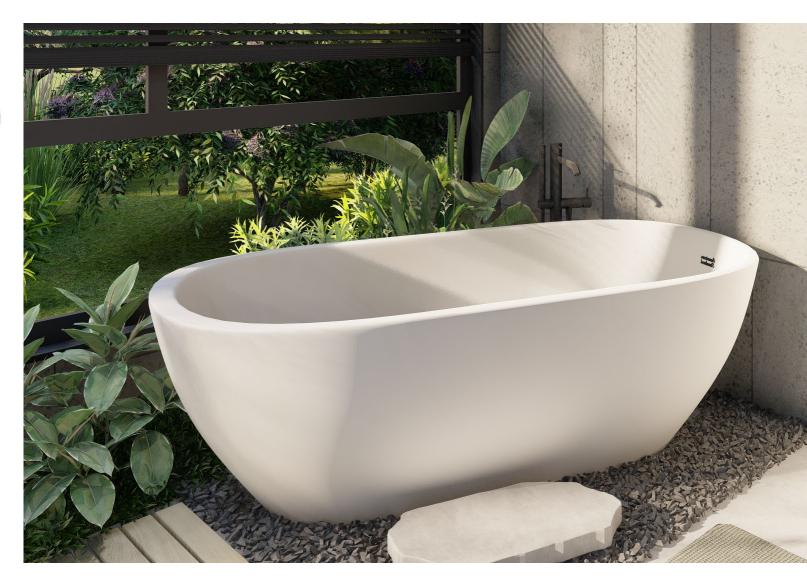

## Design Visuals: Optional Images/ Information

The bathtub area incorporates greenery for a soothing ambiance, while a large window allows users to enjoy the beautiful scenery and feel more relaxed.

Specifications: Colors, Materials and Finishes