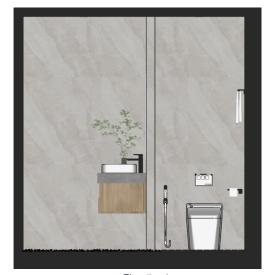

## Design Visuals: Full Bathroom

The visual presentation showcases a captivating and serene view of a welcoming and relaxing bathroom.