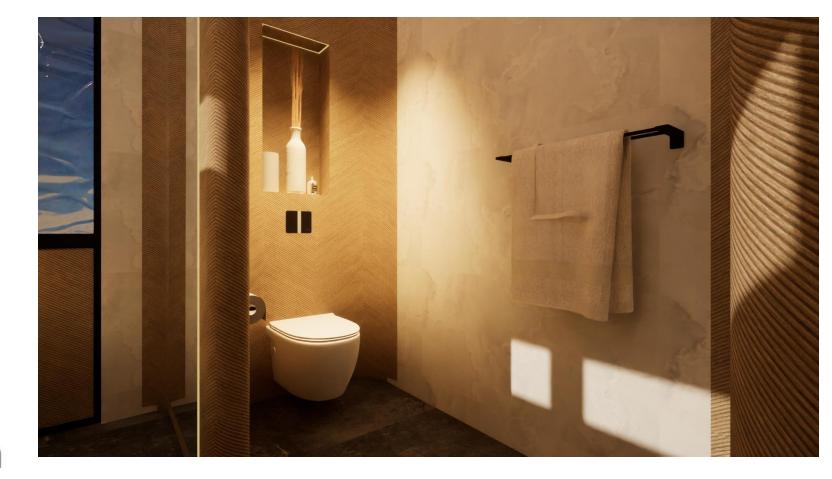

# Design Visuals: Toilet Area

A wall to separate the toilet from the vanity and the entrance.

Paying heed to one's privacy creates a sense of sanctuary for individuals.