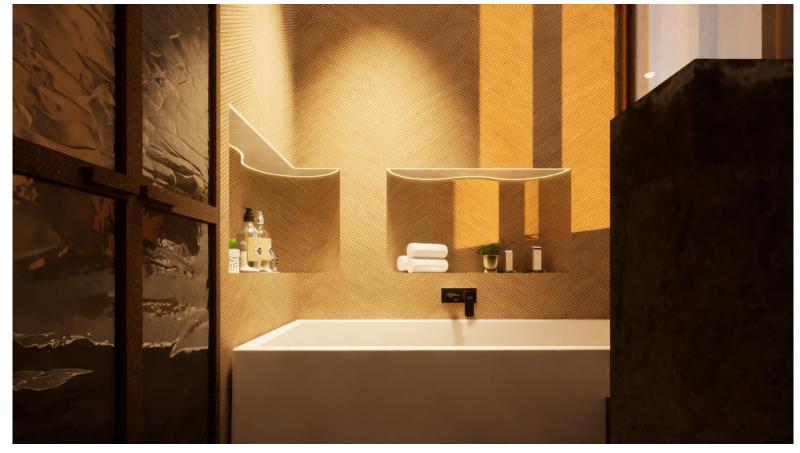

# Design Visuals: Optional Images/ Information

This area creates a nook like feel for individuals taking a bath.

Having the window directly in front of the bathtub, allows guests to enjoy the scenery.