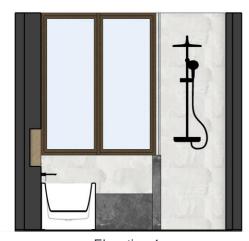

### Design: Floor Plan and Elevations

THEME: Hospitality Bathroom – Home Away from Home

# Design: Floor Plan and Elevations

Elevation 1

Elevation 3

Elevation 2

Elevation 4