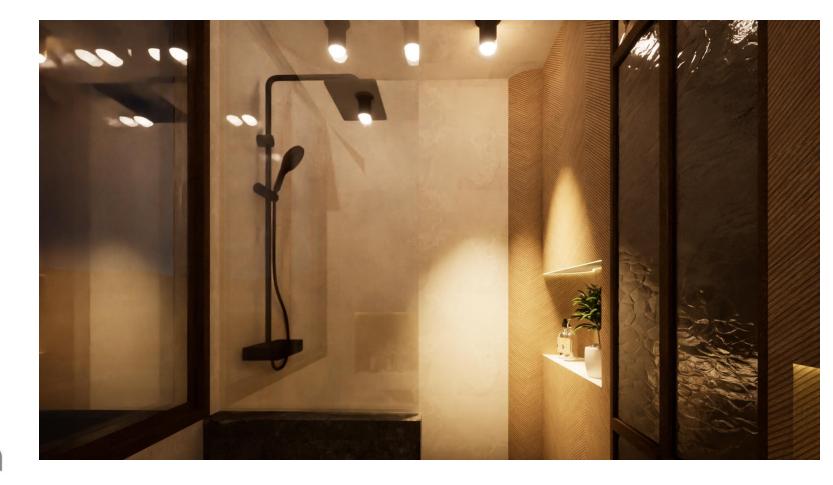

# Design Visuals: Shower Area

Organic curved walls and shelving to soften the shower area.