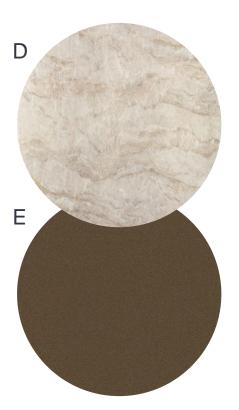

### Specifications: Colors, Materials and Finishes

### **LEGEND**

- A. Coco Tiles and Mosaic Forest Sunrise Series – Forest Rain
- в. Dekton Helena
- c. Beaumont Tiles Maximo Black Matt
- D. Dekton Arga
- E. Dulux Electro Medium Bronze (Flat)

| <b>Amer</b> | ican |
|-------------|------|
| Stand       |      |
| Produ       |      |
| Speci       | ried |