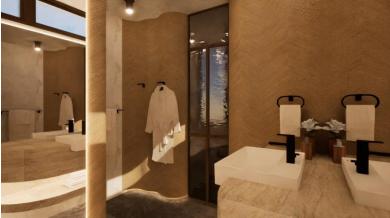

# Design Visuals: Toilet Area

A wall to separate the toilet from the vanity and the entrance.

Paying heed to one's privacy creates a sense of sanctuary for individuals.

### Design Visuals: Basin Area

Vanity area with an open shelving underneath for easy access.

Organic shaped mirror to soften again the space.