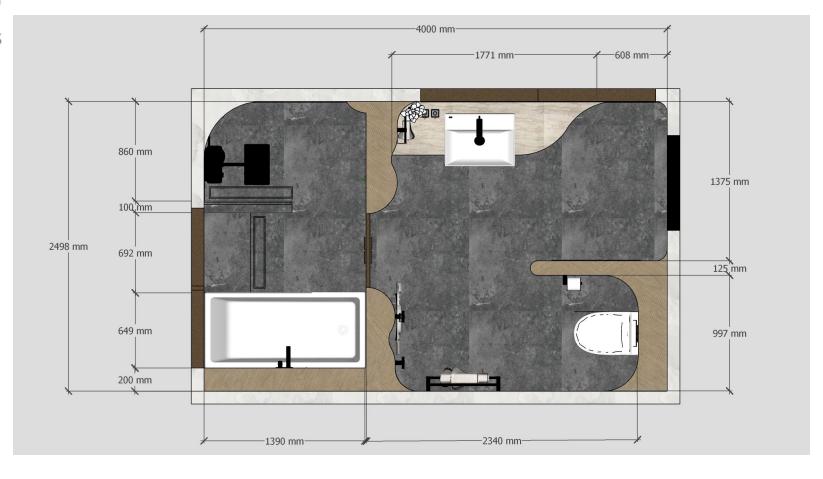

### Design: Floor Plan and Elevations

THEME: Hospitality Bathroom – Home Away from Home

# Design: Floor Plan and Elevations

Elevation 1

Elevation 3

Elevation 2

Elevation 4