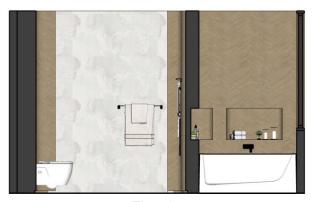

### Design Visuals: Full Bathroom

The shower/bath area is the highlight of the room. The double doors creates a separation, an entry to another dimension.

Designed to have a landing space in between the shower and the bathtub, this acts as an area to release all the negative energy before taking a shower/bath – to feel rejuvenated.

# Design Visuals: Optional Images/ Information

This area creates a nook like feel for individuals taking a bath.

Having the window directly in front of the bathtub, allows guests to enjoy the scenery.