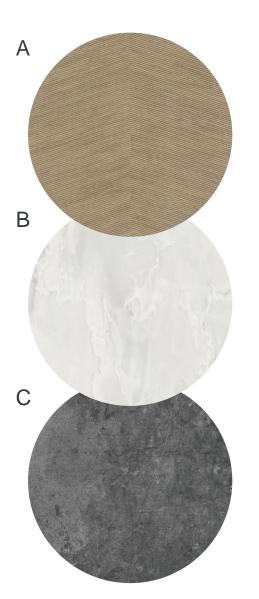

### Specifications: Colors, Materials and Finishes

### **LEGEND**

- A. Coco Tiles and Mosaic Forest Sunrise Series – Forest Rain
- в. Dekton Helena
- c. Beaumont Tiles Maximo Black Matt
- D. Dekton Arga
- E. Dulux Electro Medium Bronze (Flat)

| <b>Amer</b> | ican |
|-------------|------|
| Stand       |      |
| Produ       |      |
| Speci       | ried |