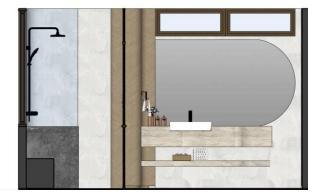

### Design Visuals: Basin Area

Vanity area with an open shelving underneath for easy access.

Organic shaped mirror to soften again the space.