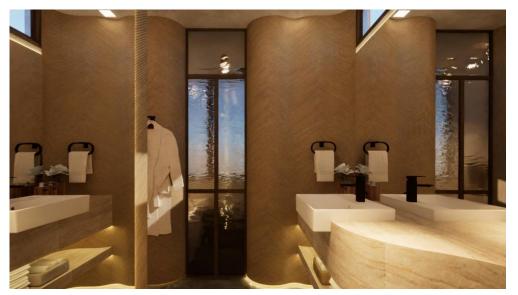

### Design Visuals: Full Bathroom

The shower/bath area is the highlight of the room. The double doors creates a separation, an entry to another dimension.

Designed to have a landing space in between the shower and the bathtub, this acts as an area to release all the negative energy before taking a shower/bath – to feel rejuvenated.

### Design Visuals: Basin Area

Vanity area with an open shelving underneath for easy access.

Organic shaped mirror to soften again the space.