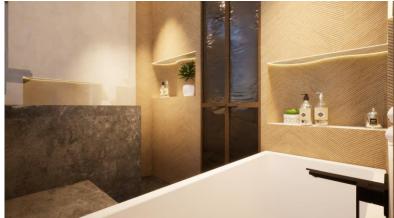

### Design Visuals: Full Bathroom

The shower/bath area is the highlight of the room. The double doors creates a separation, an entry to another dimension.

Designed to have a landing space in between the shower and the bathtub, this acts as an area to release all the negative energy before taking a shower/bath – to feel rejuvenated.