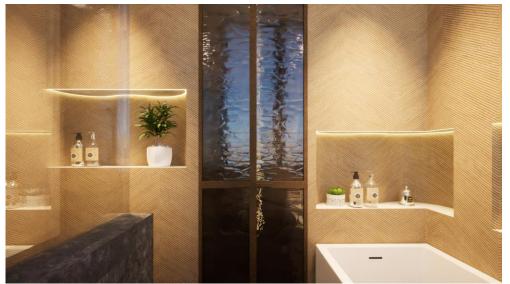

### Design Visuals: Full Bathroom

The shower/bath area is the highlight of the room. The double doors creates a separation, an entry to another dimension.

Designed to have a landing space in between the shower and the bathtub, this acts as an area to release all the negative energy before taking a shower/bath – to feel rejuvenated.