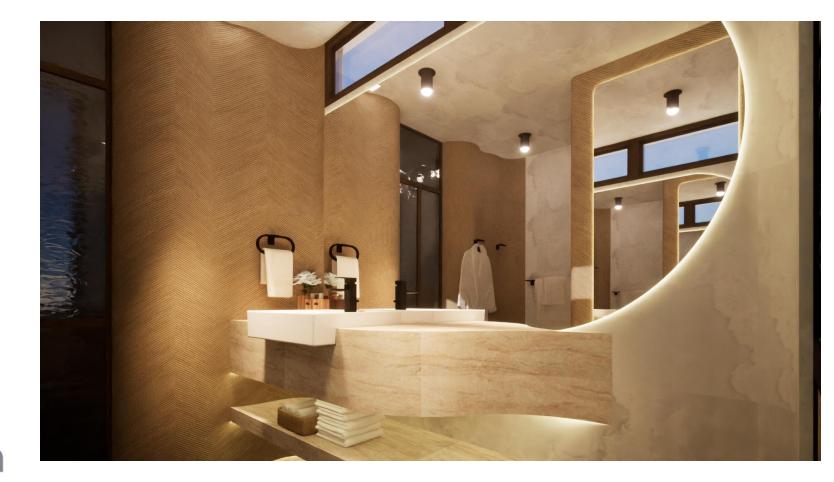

### Design Visuals: Basin Area

Vanity area with an open shelving underneath for easy access.

Organic shaped mirror to soften again the space.