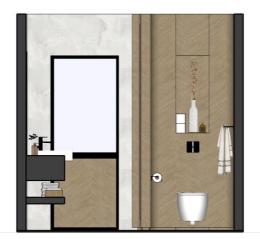

# Design Visuals: Toilet Area

A wall to separate the toilet from the vanity and the entrance.

Paying heed to one's privacy creates a sense of sanctuary for individuals.