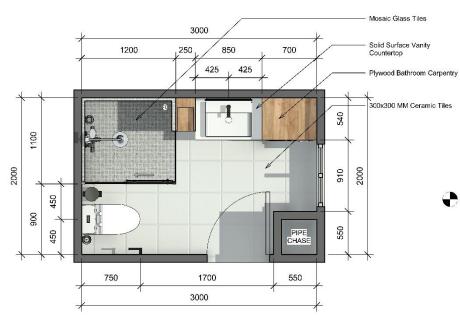

gn Concept

This contemporary condominium bathroom is designed space-efficiently to provide the users a multi-functional room that caters different bathroom and hygiene chores more efficiently. Although the room is narrow and limited, the circulation of activities in the room is efficient.

This condominium bathroom also designed daylight-efficient that can help reduce energy during the day.

Since the users of the place will be most likely a family, several carpentry are also fixed in the bathroom to maximize the usage of the room and serves as additional storage for things that may or may not involve with bathroom chores.

A bathroom is one of the most used space in a living space and thus should be well-designed to the convenience of the user.



#### Design: Floor Plan and Elevations



**Floor Plan** 





**Cross Section** 

### Design Visuals: Full Bathroom





### Design Visuals: Shower Area





### Design Visuals: Toilet Area





### Design Visuals: Basin Area





## Design Visuals: Optional Images





#### Specifications: Colors, Materials and Finishes

The following are the Materials and Finishes used in the bathroom design.



**300x300 MM White Ceramic Tiles Used in Flooring and Walls** 



Mosaic Glass Tiles
Used in Flooring and Wall of Shower Area



**Solid Surface Finish Used in Wash Basin Countertop** 



#### Specifications: Colors, Materials and Finishes

The following are the Materials and Finishes used in the bathroom design.



**Smooth Plastered Wall in Semi-gloss White Paint Finish Used in Walls** 



**Wood Texture Used in Bathroom Carpentry**