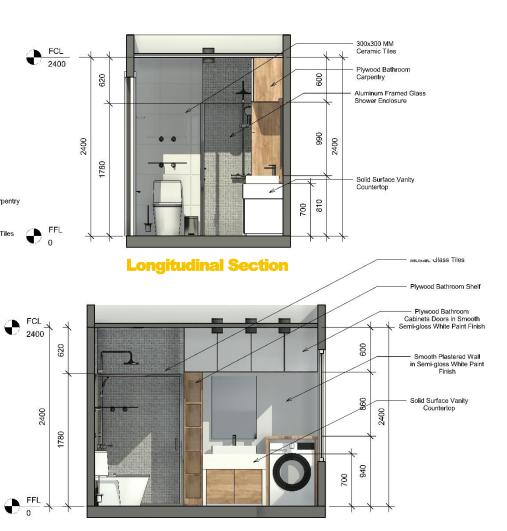

emporary condominium bathroom is designed space-efficiently to provide the users a multi-functional room that caters different bathroom and hygiene chores more efficiently. Although the room is narrow and limited, the circulation of activities in the room is efficient.

This condominium bathroom also designed daylight-efficient that can help reduce energy during the day.

Since the users of the place will be most likely a family, several carpentry are also fixed in the bathroom to maximize the usage of the room and serves as additional storage for things that may or may not involve with bathroom chores.

A bathroom is one of the most used space in a living space and thus should be well-designed to the convenience of the user.



#### Design: Floor Plan and Elevations



**Floor Plan** 





**Cross Section** 

### Design Visuals: Full Bathroom





### Design Visuals: Shower Area





### Design Visuals: Toilet Area





### Design Visuals: Basin Area





## Design Visuals: Optional Images





#### Specifications: Colors, Materials and Finishes

The following are the Materials and Finishes used in the bathroom design.



**300x300 MM White Ceramic Tiles Used in Flooring and Walls** 



Mosaic Glass Tiles
Used in Flooring and Wall of Shower Area



**Solid Surface Finish Used in Wash Basin Countertop** 



#### Specifications: Colors, Materials and Finishes

The following are the Materials and Finishes used in the bathroom design.



**Smooth Plastered Wall in Semi-gloss White Paint Finish Used in Walls** 



**Wood Texture Used in Bathroom Carpentry** 



#### American St