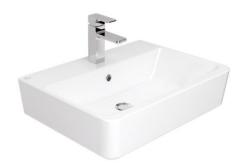

#### American Standard Products Specified

The following are American Standard Toilet Fixtures and Accessories that are used in the design.

**Acacia Evolution Close Coupled Toilet** 

Acacia Evolution
600mm Vessel Wash Basin