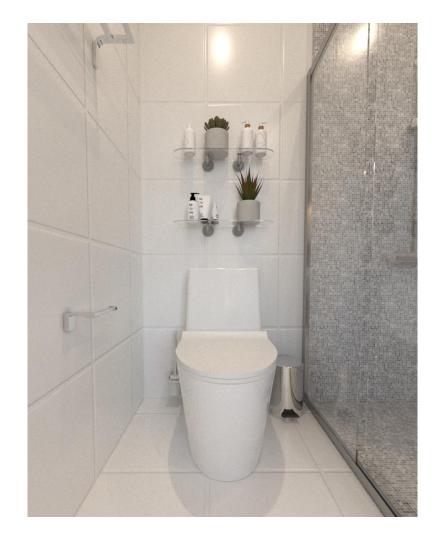

room and hygiene chores more efficiently. Although the room is narrow and limited, the circulation of activities in the room is efficient.

This condominium bathroom also designed daylight-efficient that can help reduce energy during the day.

Since the users of the place will be most likely a family, several carpentry are also fixed in the bathroom to maximize the usage of the room and serves as additional storage for things that may or may not involve with bathroom chores.

A bathroom is one of the most used space in a living space and thus should be well-designed to the convenience of the user.



#### Design: Floor Plan and Elevations



**Floor Plan** 





**Cross Section** 

### Design Visuals: Full Bathroom





### Design Visuals: Shower Area





### Design Visuals: Toilet Area





### Design Visuals: Basin Area





## Design Visuals: Optional Images





#### Specifications: Colors, Materials and Finishes

The following are the Materials and Finishes used in the bathroom design.



**300x300 MM White Ceramic Tiles Used in Flooring and Walls** 



Mosaic Glass Tiles
Used in Flooring and Wall of Shower Area



**Solid Surface Finish Used in Wash Basin Countertop** 



#### Specifications: Colors, Materials and Finishes

The following are the Materials and Finishes used in the bathroom design.



**Smooth Plastered Wall in Semi-gloss White Paint Finish Used in Walls** 



**Wood Texture Used in Bathroom Carpentry** 



#### American Standard Products Specified

The following are American Standard Toilet Fixtures and Accessories that are used in the design.



**Ac