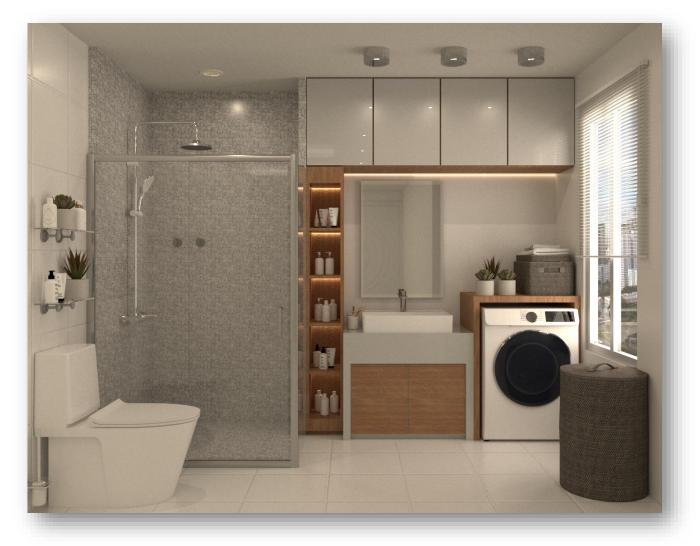

ly to provide the users a multi-functional room that caters different bathroom and hygiene chores more efficiently. Although the room is narrow and limited, the circulation of activities in the room is efficient.

This condominium bathroom also designed daylight-efficient that can help reduce energy during the day.

Since the users of the place will be most likely a family, several carpentry are also fixed in the bathroom to maximize the usage of the room and serves as additional storage for things that may or may not involve with bathroom chores.

A bathroom is one of the most used space in a living space and thus should be well-designed to the convenience of the user.



#### Design: Floor Plan and Elevations



**Floor Plan** 





**Cross Section** 

### Design Visuals: Full Bathroom





### Design Visuals: Shower Area





### Design Visuals: Toilet Area





### Design Visuals: Basin Area





## Design Visuals: Optional Images





#### Specifications: Colors, Materials and Finishes

The following are the Materials and Finishes used in the bathroom design.



**300x300 MM White Ceramic Tiles Used in Flooring and Walls** 



Mosaic Glass Tiles
Used in Flooring and Wall of Shower Area



**Solid Surface Finish Used in Wash Basin Countertop** 



#### Specifications: Colors, Materials and Finishes

The following are the Materials and Finishes used in the bathroom design.



**Smooth Plastered Wall in Semi-gloss White Paint Finish Used in Walls** 



**Wood Texture Used in Bathroom Carpentry** 



#### American Standard Products Specified

The following are American Sta