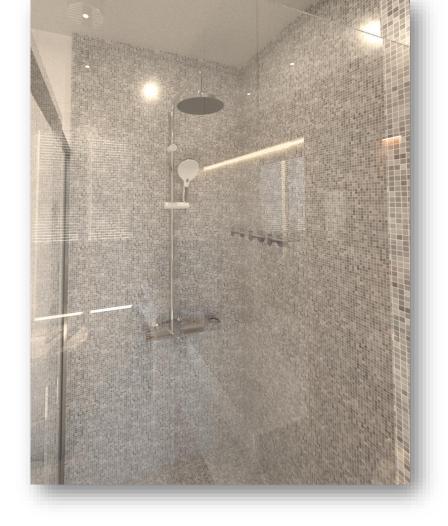

ional room that caters different bathroom and hygiene chores more efficiently. Although the room is narrow and limited, the circulation of activities in the room is efficient.

This condominium bathroom also designed daylight-efficient that can help reduce energy during the day.

Since the users of the place will be most likely a family, several carpentry are also fixed in the bathroom to maximize the usage of the room and serves as additional storage for things that may or may not involve with bathroom chores.

A bathroom is one of the most used space in a living space and thus should be well-designed to the convenience of the user.



#### Design: Floor Plan and Elevations



**Floor Plan** 





**Cross Section** 

### Design Visuals: Full Bathroom





### Design Visuals: Shower Area





### Design Visuals: Toilet Area





### Design Visuals: Basin Area





## Design Visuals: Optional Images





#### Specifications: Colors, Materials and Finishes

The following are the Materials and Finishes used in the bathroom design.



**300x300 MM White Ceramic Tiles Used in Flooring and Walls** 



Mosaic Glass Tiles
Used in Flooring and Wall of Shower Area



**Solid Surface Finish Used in Wash Basin Countertop** 



#### Specifications: Colors, Materials and Finishes

The following are the Materials and Finishes used in the bathroom design.



**Smooth Plastered Wall in Semi-gloss White Paint Finish Used in Walls** 



**Wood Texture Used in Bathroom Carpentry** 



#### American Standard Products Specified

The following are American Standard Toilet Fixtures and Accessories