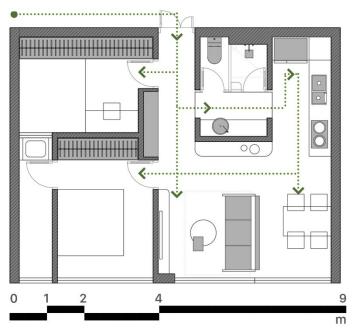

rials and Finishes

#### SLIDE 12:

American Standard Products Specified

List down the products that are used in your design.





## Design Concept

Rapidly rising urbanization is resulting in the apartments' diminished space for function rooms. Each 2-bedroom apartment for 3 to 4 people is now only about 50 square meter.

Smaller apartments mean smaller space for bathroom. Based in the thought that toilet should be hidden in a house, this design will provide an approach as well as solution towards using one toilet in a small area apartment and the appearance will be the highlight.

The design is optimized in its area, separating each basic function, making it all possible to use at the same time. In front curtain provides





## Design: Floor Plan and Elevations

#### Flow-Line usage









## Design Visuals: Full Bathroom

The curtain is stylized with an inspirational lacquer painting covering the toilet area.





## Design Visuals: Shower Area













SLIDE 7





### Specifications: Colors, Materials and Finishes

The washbasin table is made of bending steel with electrostatically red paint.

Use red as a contrasting color to highlight the overall green of the concepts. The concrete part shows a contrasting arc with the finished white wall paint.





Specifications: Colors, Materials and Finishes



The glass frame covering like a curtain is made of green striped glass, reinforced above and below by an iron frame system. The curtain is both transparent and shielding. The door and frame cover are made of plastic, covered with glass, the door frames are molded