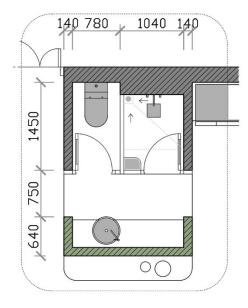

als and Finishes

#### SLIDE 12:

American Standard Products Specified

List down the products that are used in your design.





## Design Concept

Rapidly rising urbanization is resulting in the apartments' diminished space for function rooms. Each 2-bedroom apartment for 3 to 4 people is now only about 50 square meter.

Smaller apartments mean smaller space for bathroom. Based in the thought that toilet should be hidden in a house, this design will provide an approach as well as solution towards using one toilet in a small area apartment and the appearance will be the highlight.

The design is optimized in its area, separating each basic function, making it all possible to use at the same time. In front curtain provides





## Design: Floor Plan and Elevations

#### Flow-Line usage









## Design Visuals: Full Bathroom

The curtain is stylized with an inspirational lacquer painting covering the toilet area.





## Design Visuals: Shower Area













SLIDE 7





### Specifications: Colors, Materials and Finishes

The washbasin table is made of bending steel with electrostatically red paint.

Use red as a contrasting color to highlight the overall green of the concepts. The concrete part shows a contrasting arc with the finished white wall paint.





Specifications: Colors, Materials and Finishes



The glass frame covering like a curtain is made of green striped glass, reinforced above and below by an iron frame system. The curtain is both transparent and shielding. The door and frame cover are made of plastic, covered with glass, the door frames are molded,