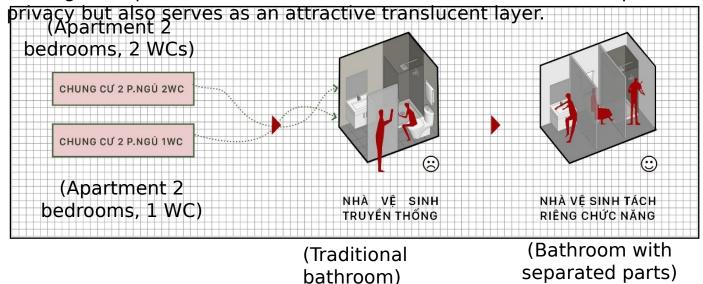

## Design Concept

Rapidly rising urbanization is resulting in the apartments' diminished space for function rooms. Each 2-bedroom apartment for 3 to 4 people is now only about 50 square meter.

Smaller apartments mean smaller space for bathroom. Based in the thought that toilet should be hidden in a house, this design will provide an approach as well as solution towards using one toilet in a small area apartment and the appearance will be the highlight.

The design is optimized in its area, separating each basic function, making it all possible to use at the same time. In front curtain provides