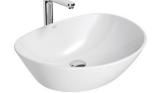

The external door handles have the shapes of the toilet and bathroom for the distinction.

American Standard Sản phẩm Ứng dụng

PLAT 4/6L Smart Toilet (Basic)

Neo Modern Vessel Wash Basin

1225

Neo Modern Extended Basin Mixer with Pop-up Drain