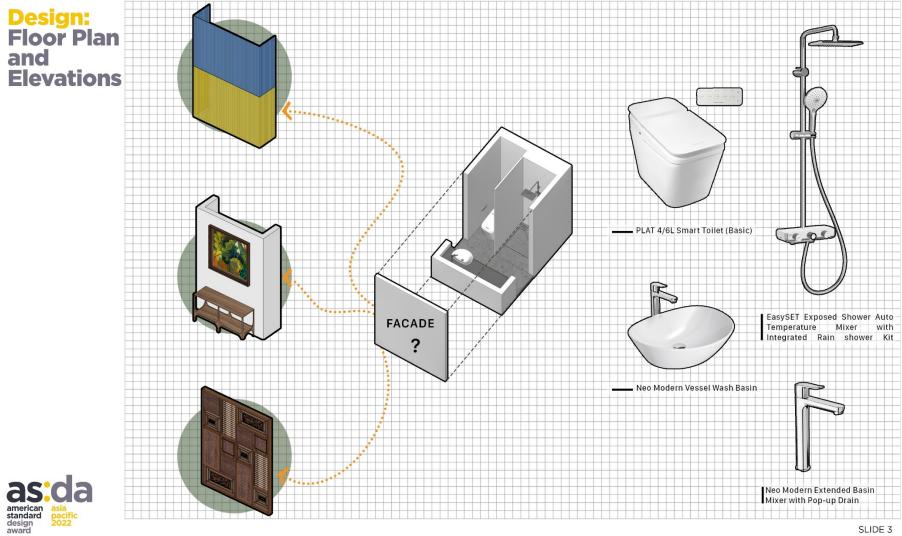

#### **Design: Floorplan and Elevations**

Organize your drawings to tell your story.

## Design: Floor Plan and Elevations

The external door handles have the shapes of the toilet and bathroom for the distinction.

American Standard Sản phẩm Ứng dụng

PLAT 4/6L Smart Toilet (Basic)

Neo Modern Vessel Wash Basin

1225

Neo Modern Extended Basin Mixer with Pop-up Drain