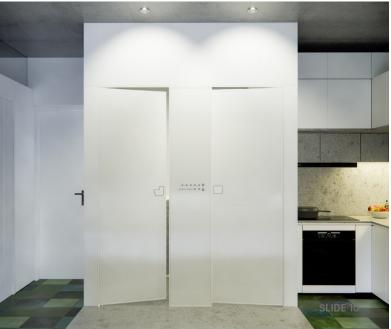

## Design Visuals: Shower Area

SLIDE 7

The external door handles have the shapes of the toilet and bathroom for the distinction.

American Standard Sản phẩm Ứng dụng

PLAT 4/6L Smart Toilet (Basic)

Neo Modern Vessel Wash Basin

1225

Neo Modern Extended Basin Mixer with Pop-up Drain