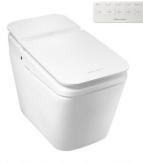

The external door handles have the shapes of the toilet and bathroom for the distinction.

American Standard Sản phẩm Ứng dụng

PLAT 4/6L Smart Toilet (Basic)

Neo Modern Vessel Wash Basin

1225

Neo Modern Extended Basin Mixer with Pop-up Drain