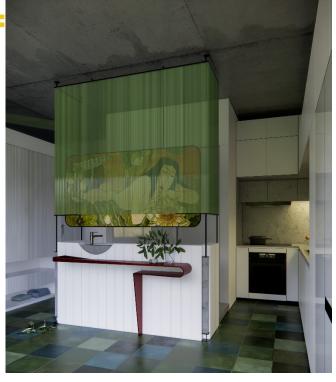

## Design Visuals: Full Bathroom

The curtain is stylized with an inspirational lacquer painting covering the toilet area.

### Specifications: Colors, Materials and Finishes

The washbasin table is made of bending steel with electrostatically red paint.

Use red as a contrasting color to highlight the overall green of the concepts. The concrete part shows a contrasting arc with the finished white wall paint.

Specifications: Colors, Materials and Finishes

The glass frame covering like a curtain is made of green striped glass, reinforced above and below by an iron frame system. The curtain is both transparent and shielding. The door and frame cover are made of plastic, covered with glass, the door frames are molded, to keep the overall neat, clean and detailed.