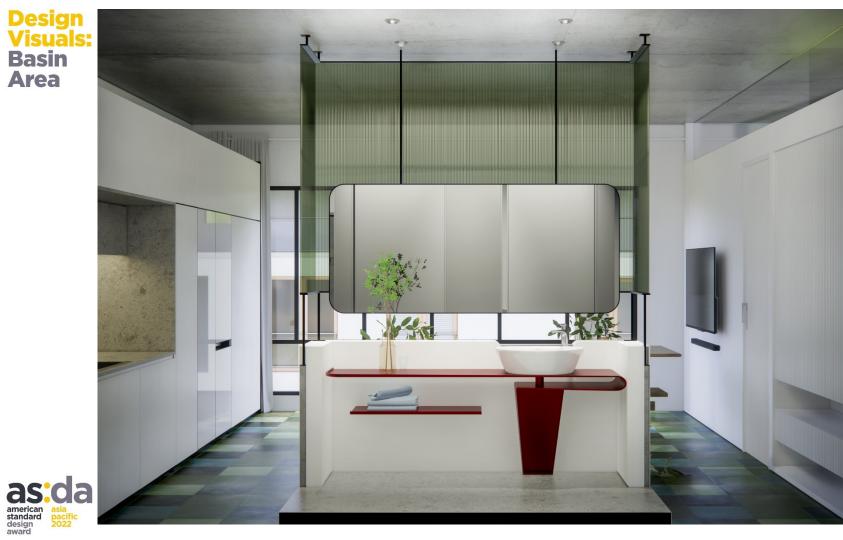

#### **Design: Visuals**

Present your concept with your renderings.

- Slide 4: Full Bathroom
- Slide 5: Shower Area
- Slide 6: Toilet Area
- Slide 7: Basin Area
- Slide 8-9: Optional Images

### Specifications: Colors, Materials and Finishes

The washbasin table is made of bending steel with electrostatically red paint.

Use red as a contrasting color to highlight the overall green of the concepts. The concrete part shows a contrasting arc with the finished white wall paint.

Specifications: Colors, Materials and Finishes

The glass frame covering like a curtain is made of green striped glass, reinforced above and below by an iron frame system. The curtain is both transparent and shielding. The door and frame cover are made of plastic, covered with glass, the door frames are molded, to keep the overall neat, clean and detailed.