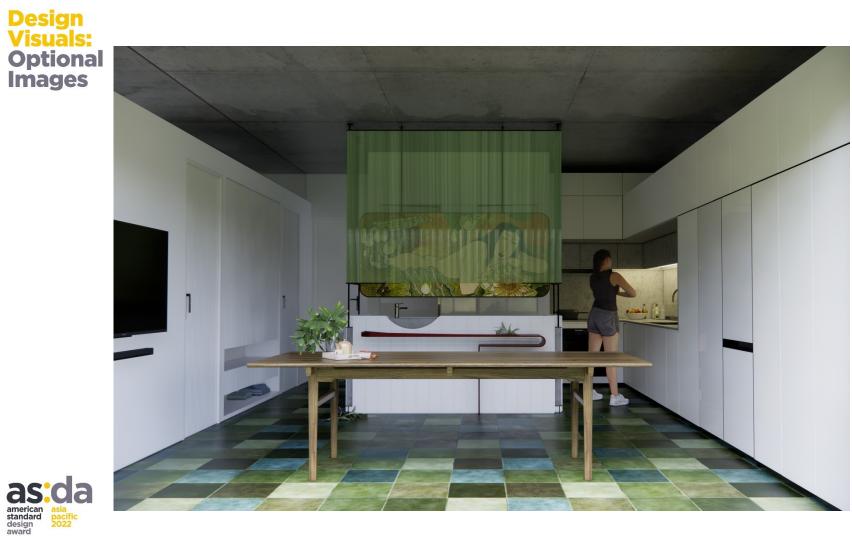

#### **Design: Visuals**

Present your concept with your renderings.

- Slide 4: Full Bathroom
- Slide 5: Shower Area
- Slide 6: Toilet Area
- Slide 7: Basin Area
- Slide 8-9: Optional Images

## Design Visuals: Full Bathroom

The curtain is stylized with an inspirational lacquer painting covering the toilet area.