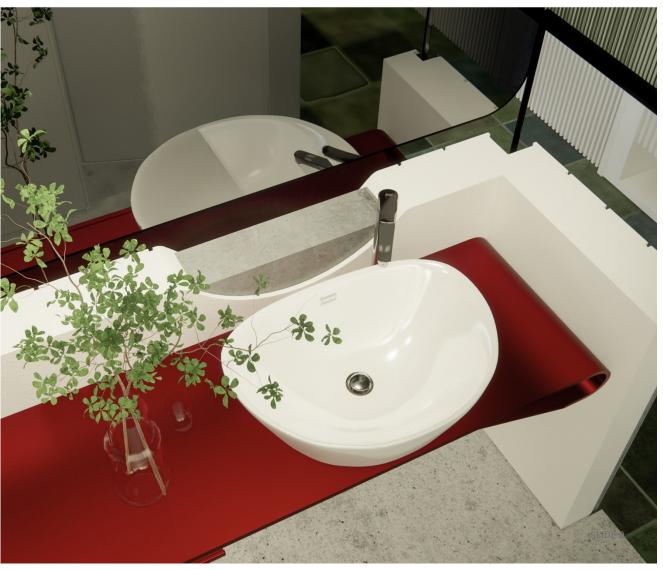

### Specifications: Colors, Materials and Finishes

The washbasin table is made of bending steel with electrostatically red paint.

Use red as a contrasting color to highlight the overall green of the concepts. The concrete part shows a contrasting arc with the finished white wall paint.