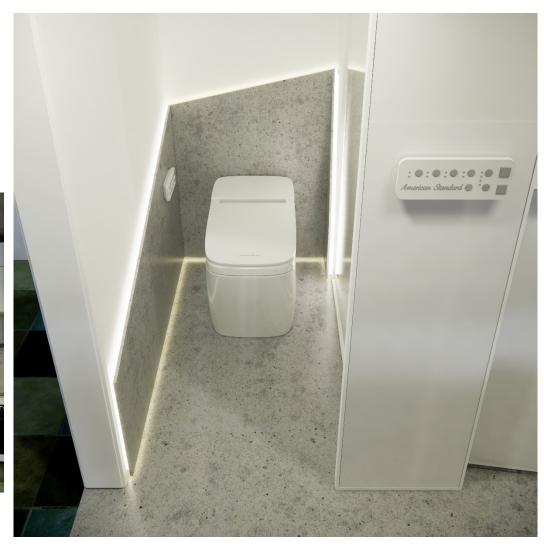

#### **Design: Visuals**

Present your concept with your renderings.

- Slide 4: Full Bathroom
- Slide 5: Shower Area
- Slide 6: Toilet Area
- Slide 7: Basin Area
- Slide 8-9: Optional Images