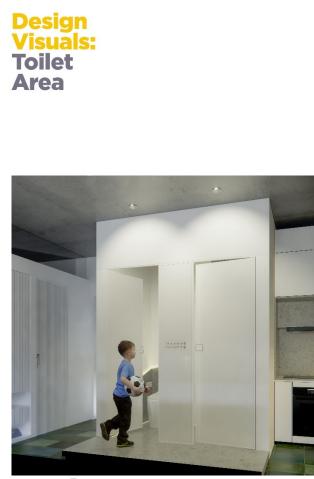

#### **Design: Visuals**

Present your concept with your renderings.

- Slide 4: Full Bathroom
- Slide 5: Shower Area
- Slide 6: Toilet Area
- Slide 7: Basin Area
- Slide 8-9: Optional Images