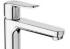

n table is made of bending steel with electrostatically red paint.

Use red as a contrasting color to highlight the overall green of the concepts. The concrete part shows a contrasting arc with the finished white wall paint.





Specifications: Colors, Materials and Finishes



The glass frame covering like a curtain is made of green striped glass, reinforced above and below by an iron frame system. The curtain is both transparent and shielding. The door and frame cover are made of plastic, covered with glass, the door frames are molded, to keep the overall neat, clean and detailed.

The external door handles have the shapes of the toilet and bathroom for the distinction.





American Standard Sản phẩm Ứng dụng



PLAT 4/6L Smart Toilet (Basic)



Neo Modern Vessel Wash Basin





1225



Neo Modern Extended Basin Mixer with Pop-up Drain





# May Your Idea Make a Difference Good luck!