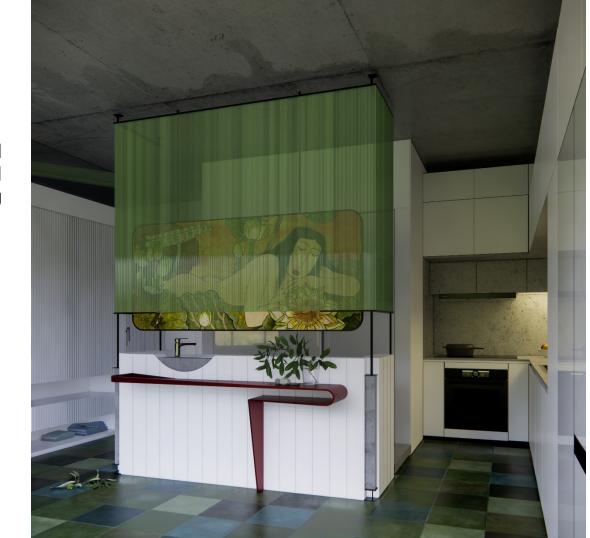

## Design Visuals: Full Bathroom

The curtain is stylized with an inspirational lacquer painting covering the toilet area.

### Specifications: Colors, Materials and Finishes

The washbasin table is made of bending steel with electrostatically red paint.

Use red as a contrasting color to highlight the overall green of the concepts. The concrete part shows a contrasting arc with the finished white wall paint.

Specifications: Colors, Materials and Finishes

The glass frame covering like a curtain is made of green striped glass, reinforced above and below by an iron frame system. The curtain is both transparent and shielding. The door and frame cover are made of plastic, covered with glass, the door frames are molded, to keep the overall neat, clean and detailed.