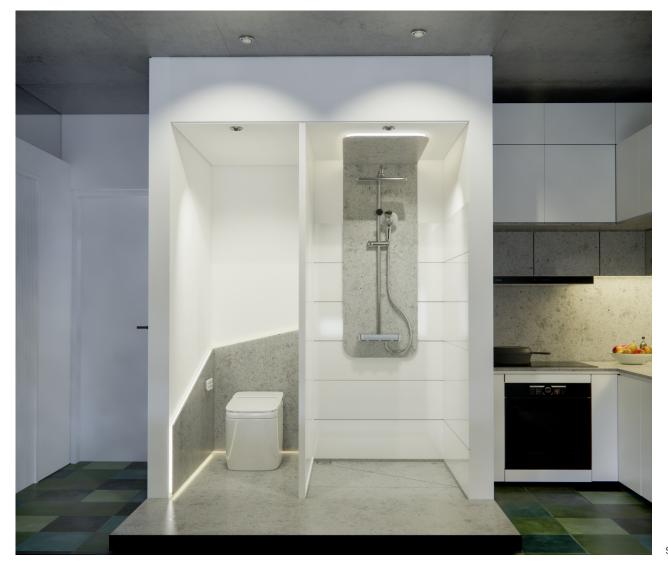

banization is resulting in the apartments' diminished space for function rooms. Each 2-bedroom apartment for 3 to 4 people is now only about 50 square meter.

Smaller apartments mean smaller space for bathroom. Based in the thought that toilet should be hidden in a house, this design will provide an approach as well as solution towards using one toilet in a small area apartment and the appearance will be the highlight.

The design is optimized in its area, separating each basic function, making it all possible to use at the same time. In front curtain provides





## Design: Floor Plan and Elevations

#### Flow-Line usage









## Design Visuals: Full Bathroom

The curtain is stylized with an inspirational lacquer painting covering the toilet area.





## Design Visuals: Shower Area













SLIDE 7





### Specifications: Colors, Materials and Finishes

The washbasin table is made of bending steel with electrostatically red paint.

Use red as a contrasting color to highlight the overall green of the concepts. The concrete part shows a contrasting arc with the finished white wall paint.





Specifications: Colors, Materials and Finishes



The glass frame covering like a curtain is made of green striped glass, reinforced above and below by an iron frame system. The curtain is both transparent and shielding. The door and frame cover are made of plastic, covered with glass, the door frames are molded, to keep the overall neat, clean and detailed.

The external door handles have the shapes of the toilet and bathroom for the distinction.





American Standard Sản ph