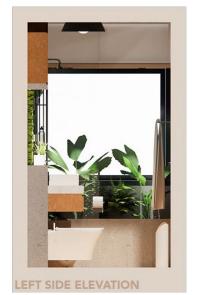

DA22-80677





# Design Concept

With the idea of gaining back the sense of ease despite being surrounded by a fast-paced world, the bathroom design was anchored on creating an environment that brings out **Hygge**, a quality of coziness and comfortable conviviality that engenders a feeling of contentment and well-being. Hygge is not something that is forced. Instead, it is more of a natural feeling achieved when everything falls into its proper place. And so, the bathroom design revolves around giving the users a **better quality of life through simple living**. The simple and intentional approach of the bathroom design allowed the space to attain comfort without the need to sacrifice its purpose and efficiency for the users' daily needs.



# **Design:**Floor Plan and Elevations













SLIDE 3

### Design Visuals: Full Bathroom





#### Design Visuals: Shower Area









SLIDE 5

# Design Visuals: Toilet Area









#### Design Visuals: Basin Area









#### Design Visuals: Optional Images

The sand filtration system made it possible for the micro garden to be self-sustaining by filtering the grey water from the shower area.

The moss and micro garden helps to lessen the humidity inside the bathroom.





# Design Visuals: Optional Images









#### Specifications: Colors, Materials and Finishes





# Specifications: Colors, Materials and Finishes





#### American Standard Products Specified



**Signature Wall-Hung Toilet** 

**Dynamic Dots Flush Plate** 

Acacia Evolution Tissue Holder

Acacia Evolution Toilet Brush

Acacia SupaSleek Vessel 550mm