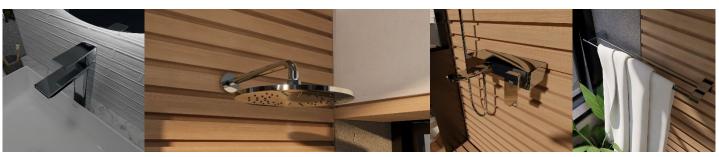

#### Design Visuals: Shower Area

SLIDE 5

#### Design Visuals: Optional Images

The sand filtration system made it possible for the micro garden to be self-sustaining by filtering the grey water from the shower area.

The moss and micro garden helps to lessen the humidity inside the bathroom.

Acacia SupaSleek 250mm Round Air-in Showerhead & Acacia SupaSleek Wall-Mount Shower Arm

Acacia Evolution Exposed Bath & Shower Mixer

Acacia Evolution Towel Brush