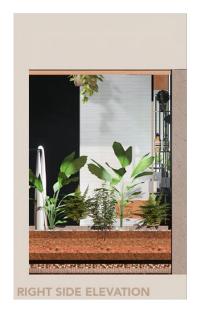

# **Design:**Floor Plan and Elevations

SLIDE 3

#### Design Visuals: Optional Images

The sand filtration system made it possible for the micro garden to be self-sustaining by filtering the grey water from the shower area.

The moss and micro garden helps to lessen the humidity inside the bathroom.