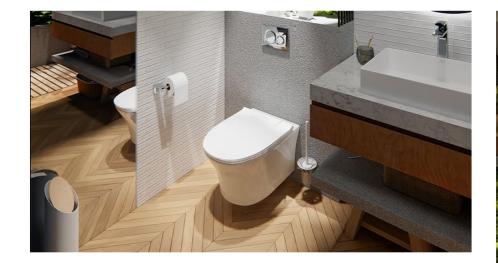

# Design Visuals: Toilet Area

#### American Standard Products Specified

**Signature Wall-Hung Toilet** 

**Dynamic Dots Flush Plate** 

Acacia Evolution Tissue Holder

Acacia Evolution Toilet Brush

Acacia SupaSleek Vessel 550mm

Signature Extended Basin Mixer With Pop-Up Drain