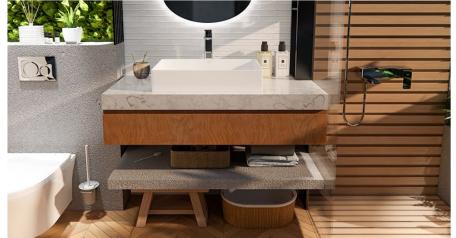

#### Design Visuals: Optional Images

The sand filtration system made it possible for the micro garden to be self-sustaining by filtering the grey water from the shower area.

The moss and micro garden helps to lessen the humidity inside the bathroom.

# Design Visuals: Optional Images