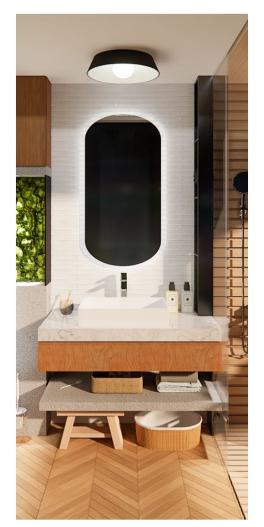

environment that brings out **Hygge**, a quality of coziness and comfortable conviviality that engenders a feeling of contentment and well-being. Hygge is not something that is forced. Instead, it is more of a natural feeling achieved when everything falls into its proper place. And so, the bathroom design revolves around giving the users a **better quality of life through simple living**. The simple and intentional approach of the bathroom design allowed the space to attain comfort without the need to sacrifice its purpose and efficiency for the users' daily needs.



# **Design:**Floor Plan and Elevations













SLIDE 3

### Design Visuals: Full Bathroom





#### Design Visuals: Shower Area









SLIDE 5

# Design Visuals: Toilet Area









#### Design Visuals: Basin Area









#### Design Visuals: Optional Images

The sand filtration system made it possible for the micro garden to be self-sustaining by filtering the grey water from the shower area.

The moss and micro garden helps to lessen the humidity inside the bathroom.





# Design Visuals: Optional Images









#### Specifications: Colors, Materials and Finishes





# Specifications: Colors, Materials and Finishes





#### American Standard Products Specified



**Signature Wall-Hung Toilet** 

**Dynamic Dots Flush Plate** 

Acacia Evolution Tissue Holder

Acacia Evolution Toilet Brush

Acacia SupaSleek Vessel 550mm



Signature Extended Basin Mixer With Pop-Up Drain

Acacia SupaSleek 250mm Round Air-in Showerhead & Acacia SupaSleek Wall-Mount Shower Arm

Acacia Evolution Exposed Bath & Showe