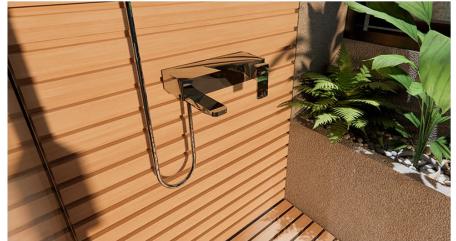

#### Design Visuals: Shower Area

SLIDE 5

Acacia SupaSleek 250mm Round Air-in Showerhead & Acacia SupaSleek Wall-Mount Shower Arm

Acacia Evolution Exposed Bath & Shower Mixer

Acacia Evolution Towel Brush