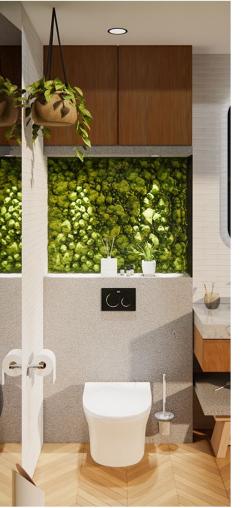

om design was anchored on creating an environment that brings out **Hygge**, a quality of coziness and comfortable conviviality that engenders a feeling of contentment and well-being. Hygge is not something that is forced. Instead, it is more of a natural feeling achieved when everything falls into its proper place. And so, the bathroom design revolves around giving the users a **better quality of life through simple living**. The simple and intentional approach of the bathroom design allowed the space to attain comfort without the need to sacrifice its purpose and efficiency for the users' daily needs.



# **Design:**Floor Plan and Elevations













SLIDE 3

### Design Visuals: Full Bathroom





#### Design Visuals: Shower Area









SLIDE 5

# Design Visuals: Toilet Area









#### Design Visuals: Basin Area









#### Design Visuals: Optional Images

The sand filtration system made it possible for the micro garden to be self-sustaining by filtering the grey water from the shower area.

The moss and micro garden helps to lessen the humidity inside the bathroom.





# Design Visuals: Optional Images









#### Specifications: Colors, Materials and Finishes





# Specifications: Colors, Materials and Finishes





#### American Standard Products Specified



**Signature Wall-Hung Toilet** 

**Dynamic Dots Flush Plate** 

Acacia Evolution Tissue Holder

Acacia Evolution Toilet Brush

Acacia SupaSleek Vessel 550mm



Signature Extended Basin Mixer With Pop-Up Drain

Acacia SupaSleek 250mm Round Air-in Showerhead & Acacia SupaSleek Wall-Mount Shower Arm