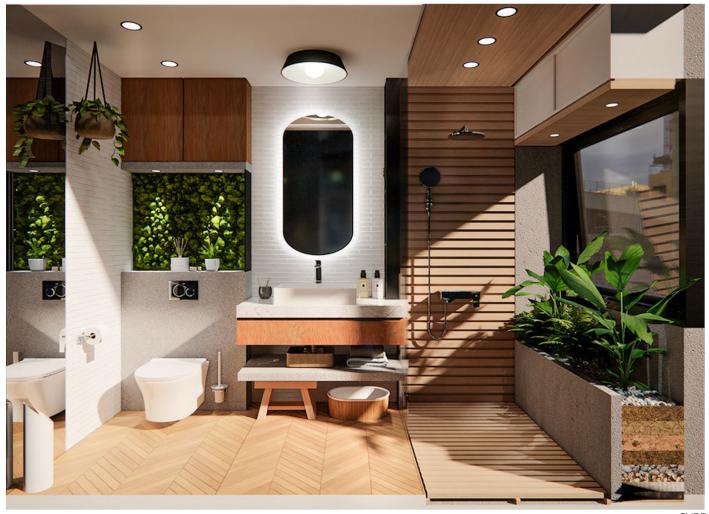

gaining back the sense of ease despite being surrounded by a fast-paced world, the bathroom design was anchored on creating an environment that brings out **Hygge**, a quality of coziness and comfortable conviviality that engenders a feeling of contentment and well-being. Hygge is not something that is forced. Instead, it is more of a natural feeling achieved when everything falls into its proper place. And so, the bathroom design revolves around giving the users a **better quality of life through simple living**. The simple and intentional approach of the bathroom design allowed the space to attain comfort without the need to sacrifice its purpose and efficiency for the users' daily needs.



# **Design:**Floor Plan and Elevations













SLIDE 3

### Design Visuals: Full Bathroom





#### Design Visuals: Shower Area









SLIDE 5

# Design Visuals: Toilet Area









#### Design Visuals: Basin Area









#### Design Visuals: Optional Images

The sand filtration system made it possible for the micro garden to be self-sustaining by filtering the grey water from the shower area.

The moss and micro garden helps to lessen the humidity inside the bathroom.





# Design Visuals: Optional Images









#### Specifications: Colors, Materials and Finishes





# Specifications: Colors, Materials and Finishes





#### American Standard Products Specified



**Signature Wall-Hung Toilet** 

**Dynamic Dots Flush Plate** 

Acacia Evolution Tissue Holder

Acacia Evolution Toilet Brush

Acacia SupaSleek Vessel 550mm



Signature Extended Basin Mixer With Pop-Up Drain