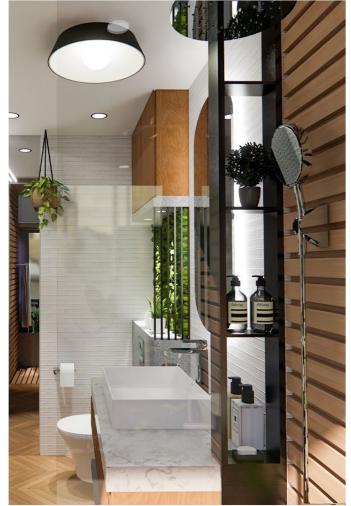

sign revolves around giving the users a **better quality of life through simple living**. The simple and intentional approach of the bathroom design allowed the space to attain comfort without the need to sacrifice its purpose and efficiency for the users' daily needs.



# **Design:**Floor Plan and Elevations













SLIDE 3

### Design Visuals: Full Bathroom





#### Design Visuals: Shower Area









SLIDE 5

# Design Visuals: Toilet Area









#### Design Visuals: Basin Area









#### Design Visuals: Optional Images

The sand filtration system made it possible for the micro garden to be self-sustaining by filtering the grey water from the shower area.

The moss and micro garden helps to lessen the humidity inside the bathroom.





# Design Visuals: Optional Images









#### Specifications: Colors, Materials and Finishes





# Specifications: Colors, Materials and Finishes





#### American Standard Products Specified



**Signature Wall-Hung Toilet** 

**Dynamic Dots Flush Plate** 

Acacia Evolution Tissue Holder

Acacia Evolution Toilet Brush

Acacia SupaSleek Vessel 550mm



Signature Extended Basin Mixer With Pop-Up Drain

Acacia SupaSleek 250mm Round Air-in Showerhead & Acacia SupaSleek Wall-Mount Shower Arm

Acacia Evolution Exposed Bath & Shower Mixer

Acacia Evolution Towel Brush