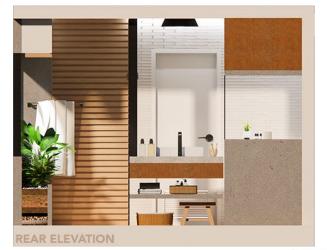

22-80677





# Design Concept

With the idea of gaining back the sense of ease despite being surrounded by a fast-paced world, the bathroom design was anchored on creating an environment that brings out **Hygge**, a quality of coziness and comfortable conviviality that engenders a feeling of contentment and well-being. Hygge is not something that is forced. Instead, it is more of a natural feeling achieved when everything falls into its proper place. And so, the bathroom design revolves around giving the users a **better quality of life through simple living**. The simple and intentional approach of the bathroom design allowed the space to attain comfort without the need to sacrifice its purpose and efficiency for the users' daily needs.



# **Design:**Floor Plan and Elevations













SLIDE 3

### Design Visuals: Full Bathroom





#### Design Visuals: Shower Area









SLIDE 5

# Design Visuals: Toilet Area









#### Design Visuals: Basin Area









#### Design Visuals: Optional Images

The sand filtration system made it possible for the micro garden to be self-sustaining by filtering the grey water from the shower area.

The moss and micro garden helps to lessen the humidity inside the bathroom.





# Design Visuals: Optional Images









#### Specifications: Colors, Materials and Finishes





# Specifications: Colors, Materials and Finishes





#### American Standard Products Specified



**Signature Wall-Hung Toilet** 

**Dynamic Dots Flush Plate** 

Acacia Evolution Tissue Holder

Acacia Evolution Toilet Brush

Acacia SupaSleek Vessel 550mm



S