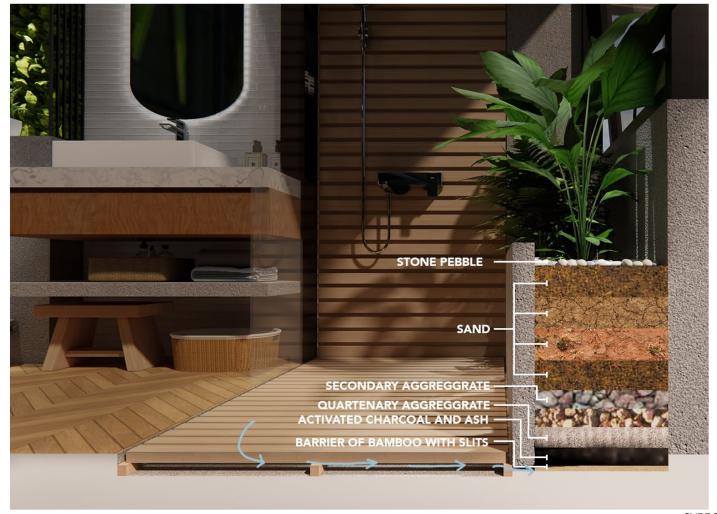

#### Design Visuals: Optional Images

The sand filtration system made it possible for the micro garden to be self-sustaining by filtering the grey water from the shower area.

The moss and micro garden helps to lessen the humidity inside the bathroom.