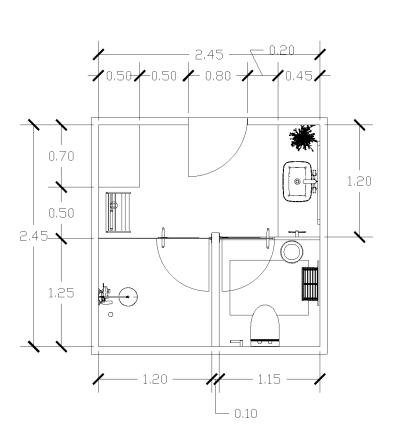

### Design Visuals: Full Bathroom

Upon entering the bathroom, the user will be welcomed by the relaxing aura of the bathroom brought by the warm colors, wood elements, and plants of the bathroom

Considering the users of the bathroom, prompt activity spaces, such as the basin and the cabinet, can be found immediately.

### Design Visuals: Shower Area

With the materials of the floor and wall complementing each other, the users will find themselves in a breathable space wherein they can have their "shower thoughts." The pleasant atmosphere of the space helps the users have a clear and peace of mind.

### Design Visuals: Toilet Area

Comfort meets style in the toilet area wherein the user can have a sense of peace and quiet with the help of natural elements, such as bamboo and a Fiddle Leaf Fig indoor plant.

Given that most people use the toilet area for an extended period, an art piece and a space for essentials were provided to help the user achieve maximum comfort.

#### Design Visuals: Basin Area

Optimum storage was considered, given the limited space for the users. Being one of the most important parts of the bathroom, the basin area is designed in a way that the users will be able to use it efficiently and maintain its order without exerting any effort.