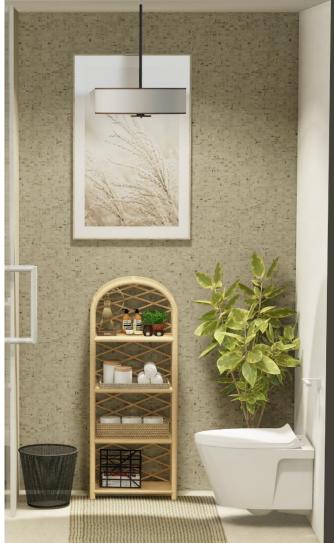

m

Considering the users of the bathroom, prompt activity spaces, such as the basin and the cabinet, can be found immediately.





### Design Visuals: Shower Area

With the materials of the floor and wall complementing each other, the users will find themselves in a breathable space wherein they can have their "shower thoughts." The pleasant atmosphere of the space helps the users have a clear and peace of mind.





### Design Visuals: Toilet Area

Comfort meets style in the toilet area wherein the user can have a sense of peace and quiet with the help of natural elements, such as bamboo and a Fiddle Leaf Fig indoor plant.

Given that most people use the toilet area for an extended period, an art piece and a space for essentials were provided to help the user achieve maximum comfort.







#### Design Visuals: Basin Area

Optimum storage was considered, given the limited space for the users. Being one of the most important parts of the bathroom, the basin area is designed in a way that the users will be able to use it efficiently and maintain its order without exerting any effort.









### Design Visuals: Optional Images









#### American Standard Products Specified



#### TOILET

Acacia SupaSleek Wall-Hung Toilet CL31197-6DACTPTB



#### TISSUE HOLDER

Acacia Evolution Tissue Holder FFAS1387-908500BC0



#### **BASIN & FAUCET**

Acacia SupaSleek Vessel 550mm CCASF412-1000410F0

Signature 3-Hole Basin Mixer With Pop-Up Drain FFAS1703-1015L0BC0



TOWEL RING

Acacia Evolution Towel Ring FFAS1390-908500BF0



#### SHOWER

Signature Exposed Bath & Shower Mixer Wit