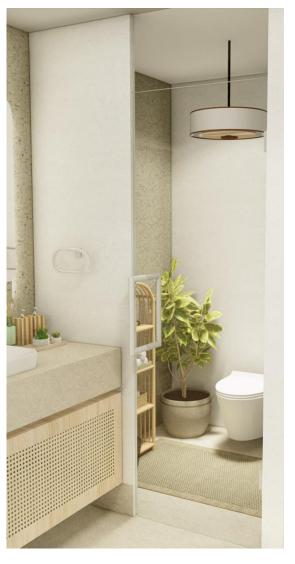

### Design Visuals: Toilet Area

Comfort meets style in the toilet area wherein the user can have a sense of peace and quiet with the help of natural elements, such as bamboo and a Fiddle Leaf Fig indoor plant.

Given that most people use the toilet area for an extended period, an art piece and a space for essentials were provided to help the user achieve maximum comfort.