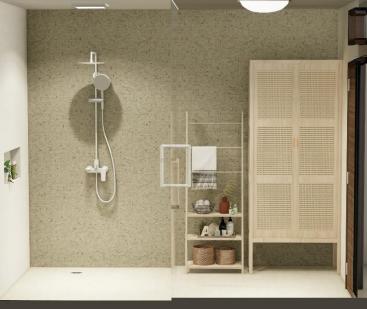

### Design Visuals: Shower Area

With the materials of the floor and wall complementing each other, the users will find themselves in a breathable space wherein they can have their "shower thoughts." The pleasant atmosphere of the space helps the users have a clear and peace of mind.