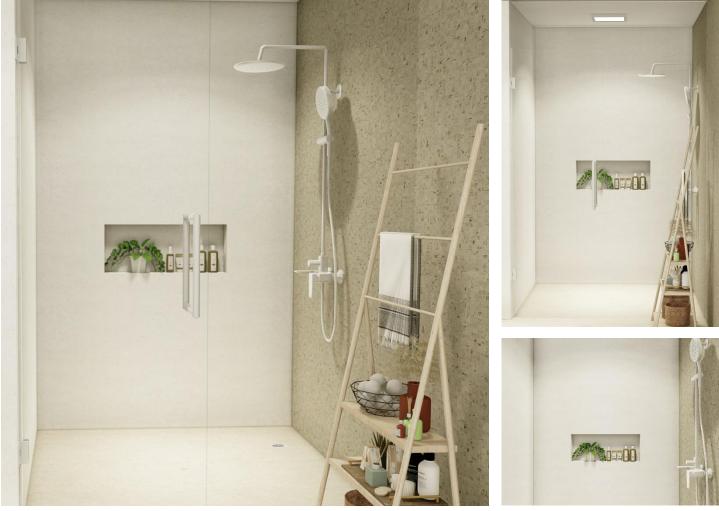

### Design Visuals: Shower Area

With the materials of the floor and wall complementing each other, the users will find themselves in a breathable space wherein they can have their "shower thoughts." The pleasant atmosphere of the space helps the users have a clear and peace of mind.