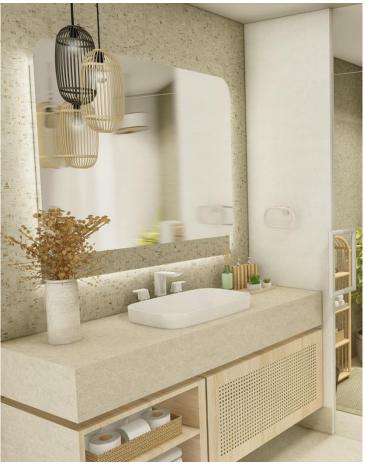

#### Design Visuals: Basin Area

Optimum storage was considered, given the limited space for the users. Being one of the most important parts of the bathroom, the basin area is designed in a way that the users will be able to use it efficiently and maintain its order without exerting any effort.