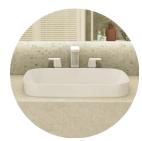

#### Design Visuals: Basin Area

Optimum storage was considered, given the limited space for the users. Being one of the most important parts of the bathroom, the basin area is designed in a way that the users will be able to use it efficiently and maintain its order without exerting any effort.

#### **BASIN & FAUCET**

Acacia SupaSleek Vessel 550mm CCASF412-1000410F0

Signature 3-Hole Basin Mixer With Pop-Up Drain FFAS1703-1015L0BC0

TOWEL RING

Acacia Evolution Towel Ring FFAS1390-908500BF0