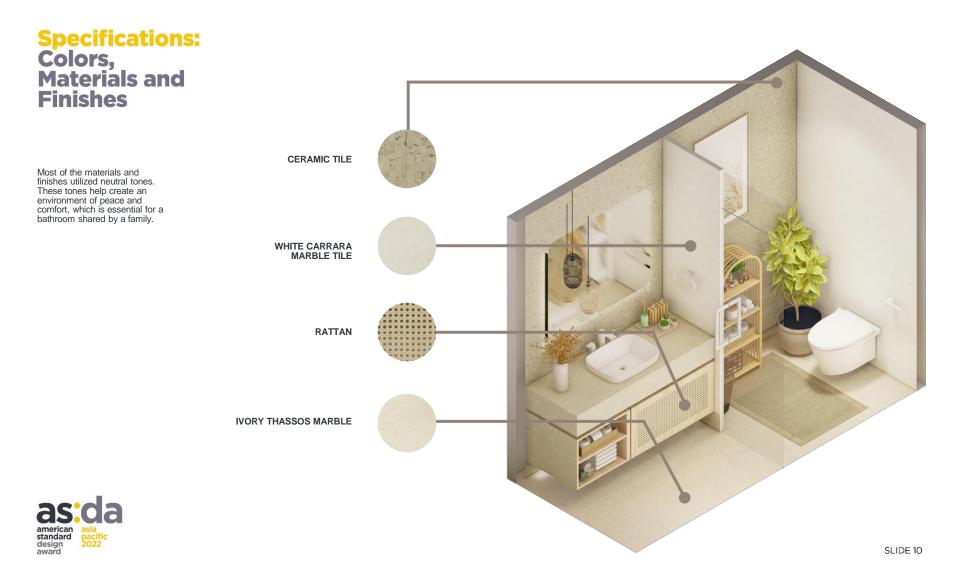

### Design Visuals: Full Bathroom

Upon entering the bathroom, the user will be welcomed by the relaxing aura of the bathroom brought by the warm colors, wood elements, and plants of the bathroom

Considering the users of the bathroom, prompt activity spaces, such as the basin and the cabinet, can be found immediately.

#### Design Visuals: Basin Area

Optimum storage was considered, given the limited space for the users. Being one of the most important parts of the bathroom, the basin area is designed in a way that the users will be able to use it efficiently and maintain its order without exerting any effort.