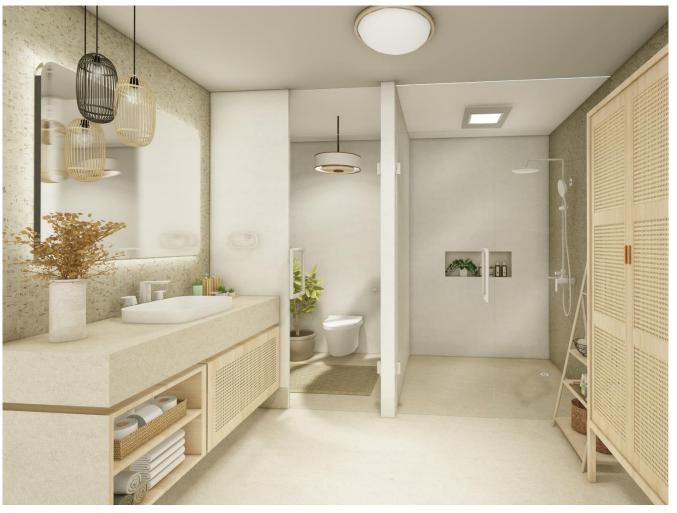

### Design Visuals: Full Bathroom

Upon entering the bathroom, the user will be welcomed by the relaxing aura of the bathroom brought by the warm colors, wood elements, and plants of the bathroom

Considering the users of the bathroom, prompt activity spaces, such as the basin and the cabinet, can be found immediately.