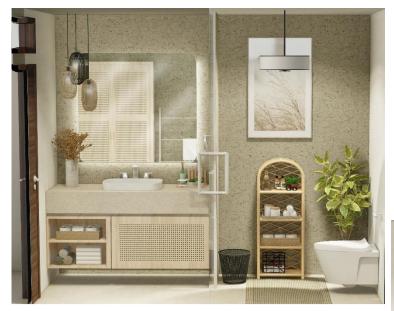

### Design Visuals: Full Bathroom

Upon entering the bathroom, the user will be welcomed by the relaxing aura of the bathroom brought by the warm colors, wood elements, and plants of the bathroom

Considering the users of the bathroom, prompt activity spaces, such as the basin and the cabinet, can be found immediately.

### Design Visuals: Toilet Area

Comfort meets style in the toilet area wherein the user can have a sense of peace and quiet with the help of natural elements, such as bamboo and a Fiddle Leaf Fig indoor plant.

Given that most people use the toilet area for an extended period, an art piece and a space for essentials were provided to help the user achieve maximum comfort.