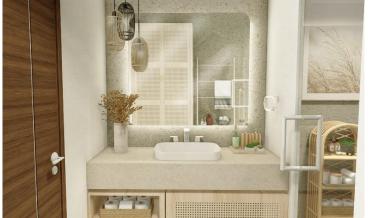

### Design Visuals: Full Bathroom

Upon entering the bathroom, the user will be welcomed by the relaxing aura of the bathroom brought by the warm colors, wood elements, and plants of the bathroom

Considering the users of the bathroom, prompt activity spaces, such as the basin and the cabinet, can be found immediately.

#### Design Visuals: Basin Area

Optimum storage was considered, given the limited space for the users. Being one of the most important parts of the bathroom, the basin area is designed in a way that the users will be able to use it efficiently and maintain its order without exerting any effort.