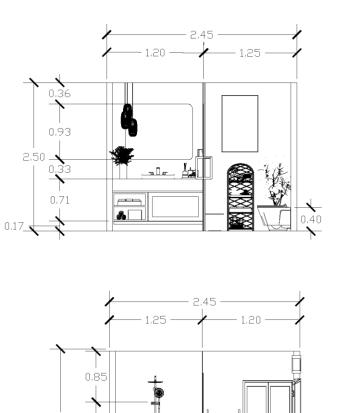

### Design Visuals: Full Bathroom

Upon entering the bathroom, the user will be welcomed by the relaxing aura of the bathroom brought by the warm colors, wood elements, and plants of the bathroom

Considering the users of the bathroom, prompt activity spaces, such as the basin and the cabinet, can be found immediately.

### Design Visuals: Shower Area

With the materials of the floor and wall complementing each other, the users will find themselves in a breathable space wherein they can have their "shower thoughts." The pleasant atmosphere of the space helps the users have a clear and peace of mind.

### Design Visuals: Toilet Area

Comfort meets style in the toilet area wherein the user can have a sense of peace and quiet with the help of natural elements, such as bamboo and a Fiddle Leaf Fig indoor plant.

Given that most people use the toilet area for an extended period, an art piece and a space for essentials were provided to help the user achieve maximum comfort.

#### Design Visuals: Basin Area

Optimum storage was considered, given the limited space for the users. Being one of the most important parts of the bathroom, the basin area is designed in a way that the users will be able to use it efficiently and maintain its order without exerting any effort.