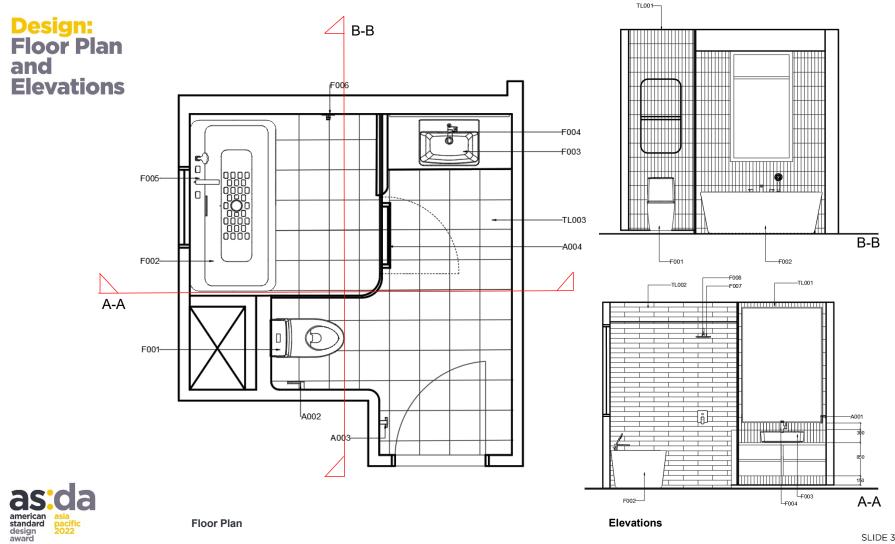

### Fittings

F004

F003

Kit

F001

2.6/4L

Acacia Evolution One-piece Toilet

Acacia Evolution High Spout Basin Mixer with Pop-Up Drain

#### Acacia Evolution Towel Ring

A002 Acacia Evolution Tissue Holder

Acacia Evolution Deck Mount

Bath & Shower Mixer with Shower

F006

F002

w/Faucet Holes

Acacia Evolution Concealed

Bath & Shower Mixer

Acacia Evolution 1.7M Floor Standing Tub

F007

A003 Acacia Evolution Robe Hook

250mm Round Air-in Showerhead

A004 Acacia Evolution Towel Bar

F008 Wall-Mount Shower Arm