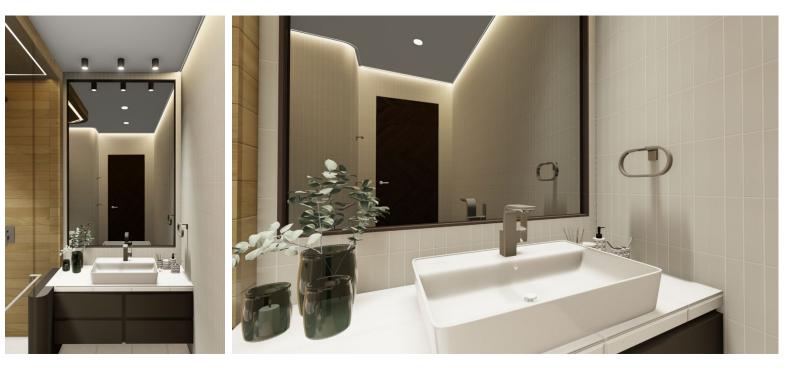

## Design Visuals: Basin Area

Large mirrors are placed to create an illusion of a bigger bathroom. It is also placed slightly higher to avoid water stains.

An Acacia Evolution Towel Ring is placed by the sink for easy access. I have chosen the High Spout Basin Mixer so that it could be easily reached by younger children since the handle is by the side of the faucet.