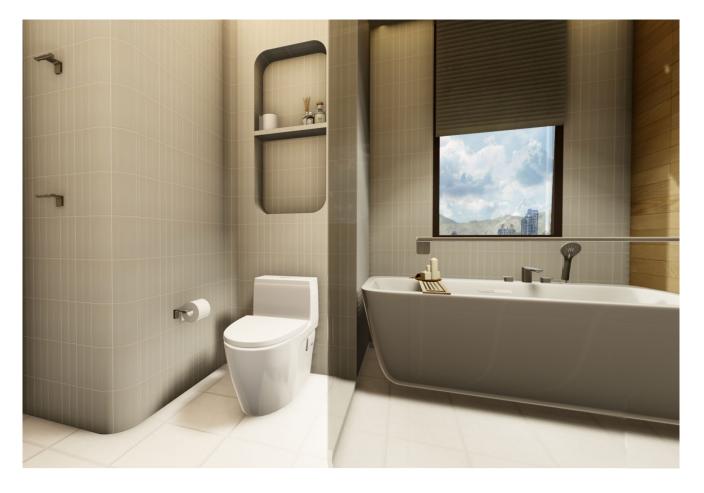

## Design Visuals: Shower Area

The shower area includes a bathtub, allowing for a space that can accommodate either need.

The concealed shower mixer, combined with the sleek bathtub from the Acacia Evolution collection, creates a clean appearance.

The use of a towel bar as a handle for the shower area's doors allows the user to hang their tower directly outside the shower area, keeping it dry.

Additional storage is provided by built-in wall shelves above the one-piece toilet.

Robe Hooks from the Acacia evolution collection are stacked for a more flexible use or the entire family.