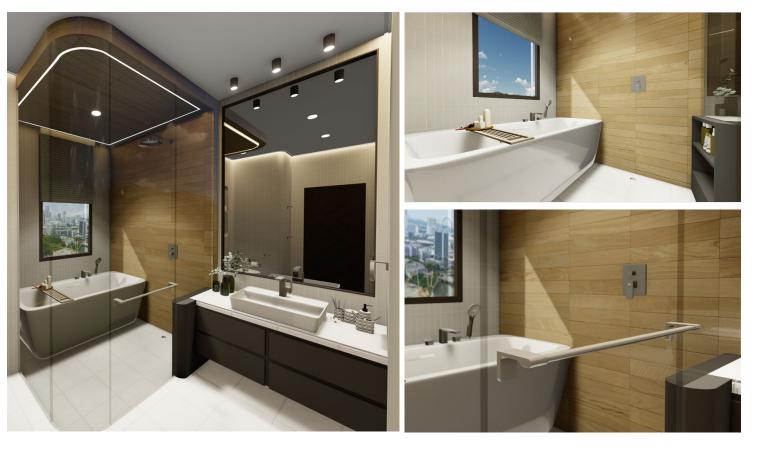

## Design Visuals: Shower Area

The shower area includes a bathtub, allowing for a space that can accommodate either need.

The concealed shower mixer, combined with the sleek bathtub from the Acacia Evolution collection, creates a clean appearance.

The use of a towel bar as a handle for the shower area's doors allows the user to hang their tower directly outside the shower area, keeping it dry.

Additional storage is provided by built-in wall shelves above the one-piece toilet.

Robe Hooks from the Acacia evolution collection are stacked for a more flexible use or the entire family.

## Design Visuals: Basin Area

Large mirrors are placed to create an illusion of a bigger bathroom. It is also placed slightly higher to avoid water stains.

An Acacia Evolution Towel Ring is placed by the sink for easy access. I have chosen the High Spout Basin Mixer so that it could be easily reached by younger children since the handle is by the side of the faucet.