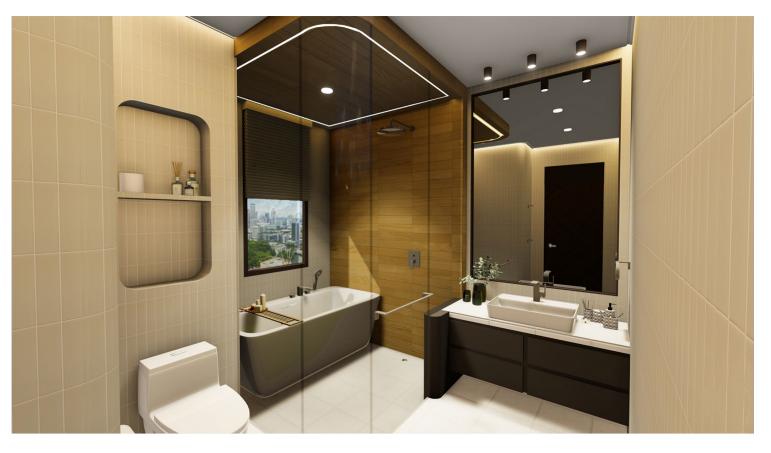

Bathroom design with a modern feel and a hint of wood tones

## Design Visuals: Shower Area

The shower area includes a bathtub, allowing for a space that can accommodate either need.

The concealed shower mixer, combined with the sleek bathtub from the Acacia Evolution collection, creates a clean appearance.

The use of a towel bar as a handle for the shower area's doors allows the user to hang their tower directly outside the shower area, keeping it dry.

Additional storage is provided by built-in wall shelves above the one-piece toilet.

Robe Hooks from the Acacia evolution collection are stacked for a more flexible use or the entire family.

## Design Visuals: Basin Area

Large mirrors are placed to create an illusion of a bigger bathroom. It is also placed slightly higher to avoid water stains.

An Acacia Evolution Towel Ring is placed by the sink for easy access. I have chosen the High Spout Basin Mixer so that it could be easily reached by younger children since the handle is by the side of the faucet.