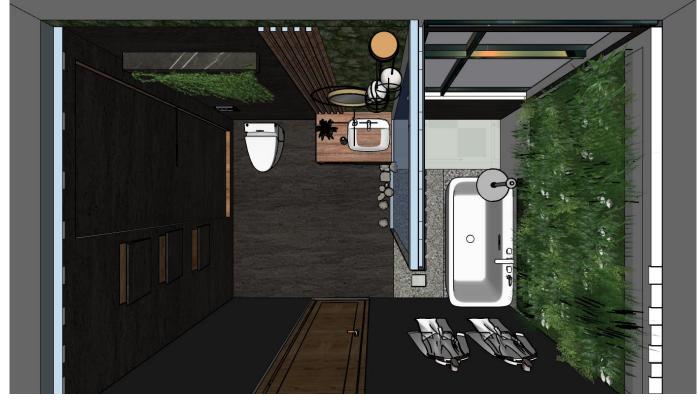

# Design: Floor Plan and Elevations

american standard design award

SECTION A-A'

SECTION B-B'

SLIDE 3

PLAN

## Design Visuals: Full Bathroom

1.TOILET AREA 2.BASIN AREA 3.SHOWER AREA 4.BATHTUB AREA

THE INTERIOR CONTAINS A LARGE NUMBER OF PLANTS CHARACTERISTIC OF THE TROPICS :-PALM TREES,THE WAIL,THE SENPOLIA AND ORCHIDS