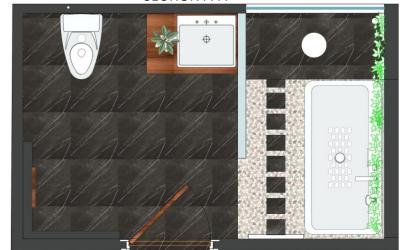

# Design Visuals: Basin Area

В

A S

N A R E A

## Design Visuals: Toilet Area

- All bidet functions can be easily operated via a handy remote control.
- $\bullet \hspace{0.4cm}$  Identifies the type of flush based on the time spent on the shower toilet.
- Temperature can be easily adjusted for comfort.