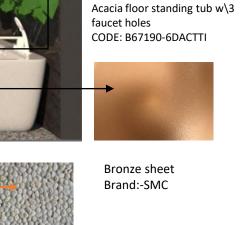

# Specifications: Colors, Materials and Finishes

Pendant light

Brand:- august nights

Magnetic lights

Brand:-Green lights

Colour :-warm white and natural white

Bathrob hook Brand:-jomay

Wallpaper Brand :-Jrong

Wooden section

Formica Green leminate Brand:-Royal touche

Vessel 600mm Single-Hole

L450 x W600 x H110mm CODE:-CCAS0420-1010410F0

SLIDE 11