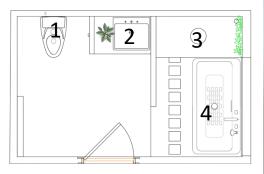

## Design Visuals: Full Bathroom

1.TOILET AREA 2.BASIN AREA 3.SHOWER AREA 4.BATHTUB AREA

THE INTERIOR CONTAINS A LARGE NUMBER OF PLANTS CHARACTERISTIC OF THE TROPICS :-PALM TREES,THE WAIL,THE SENPOLIA AND ORCHIDS