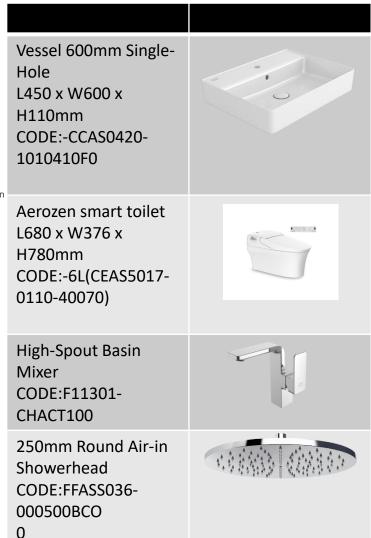

# Specifications: Colors, Materials and **Finishes**

Use this text box for description, if required.

Use Space on the right to show colors, materials and finishes.

Aerozen smart toilet L680 x W376 x H780mm

Wooden section

Formica Green leminate Brand:-Royal touche

Vessel 600mm Single-Hole

L450 x W600 x H110mm CODE:-CCAS0420-1010410F0

SLIDE 11

### American Standard Products Specified

Use Space on the right to indicate the list of American Standard products used (Product Name and Image) in your design.

May Your Idea
Make a Difference
Good luck!