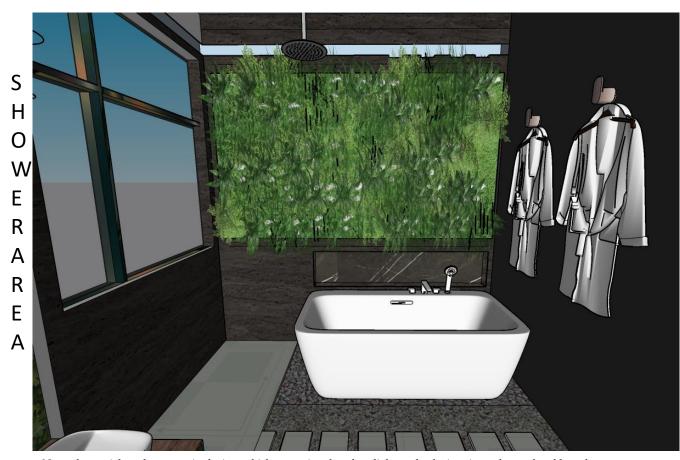

philia'

beings with the natural world.

It is an exotic solution that combines natural materials and elements together into a modern urban environment.

A hotel of a metropolis is faced with the negative aspects of life in a very big city:-stress, noise and visual

pollution, a fast pace of life, poor ecology, a huge flow of a information









The main function of this place are relaxation and pacification











# Design: Floor Plan and Elevations

american standard design award



SECTION A-A'



SECTION B-B'



SLIDE 3

PLAN

## Design Visuals: Full Bathroom



1.TOILET AREA 2.BASIN AREA 3.SHOWER AREA 4.BATHTUB AREA





THE INTERIOR CONTAINS A LARGE NUMBER OF PLANTS CHARACTERISTIC OF THE TROPICS :-PALM TREES,THE WAIL,THE SENPOLIA AND ORCHIDS

## Design Visuals: Shower Area









# Design Visuals: Basin Area



В

A S

N A R E A



## Design Visuals: Toilet Area



- All bidet functions can be easily operated via a handy remote control.
- $\bullet \hspace{0.4cm}$  Identifies the type of flush based on the time spent on the shower toilet.
- Temperature can be easily adjusted for comfort.







# Design Visuals: Optional Images

Use this text box for description, if required.

Use Space on the right to show optional images.

O P V I E W





# Design Visuals: Optional Images

INSERT STORAGE FOR MAGAZINE, TOWEL



BATHROB HANGINGS







# Specifications: Colors, Materials and Finishes

Pendant light

Brand:- august nights





Magnetic lights

Brand:-Green lights

Colour :-warm white and natural white



Bathrob hook Brand:-jomay





Wallpaper Brand :-Jrong