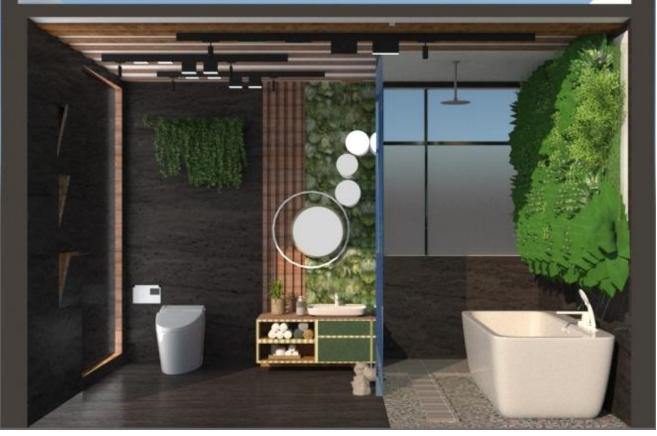

## Design Visuals: Full Bathroom

1.TOILET AREA 2.BASIN AREA 3.SHOWER AREA 4.BATHTUB AREA

THE INTERIOR CONTAINS A LARGE NUMBER OF PLANTS CHARACTERISTIC OF THE TROPICS :-PALM TREES,THE WAIL,THE SENPOLIA AND ORCHIDS

A hotel of a metropolis is faced with the negative aspects of life in a very big city:-stress, noise and visual

pollution, a fast pace of life, poor ecology, a huge flow of a information

The main function of this place are relaxation and pacification