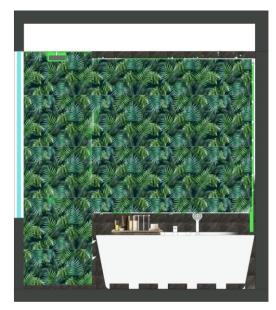

## Design Visuals: Full Bathroom

1.TOILET AREA 2.BASIN AREA 3.SHOWER AREA 4.BATHTUB AREA

THE INTERIOR CONTAINS A LARGE NUMBER OF PLANTS CHARACTERISTIC OF THE TROPICS :-PALM TREES,THE WAIL,THE SENPOLIA AND ORCHIDS