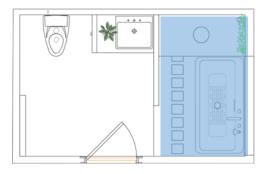

# Design: Floor Plan and Elevations

american standard design award

SECTION A-A'

SECTION B-B'

SLIDE 3

PLAN

## Design Visuals: Full Bathroom

1.TOILET AREA 2.BASIN AREA 3.SHOWER AREA 4.BATHTUB AREA

THE INTERIOR CONTAINS A LARGE NUMBER OF PLANTS CHARACTERISTIC OF THE TROPICS :-PALM TREES,THE WAIL,THE SENPOLIA AND ORCHIDS