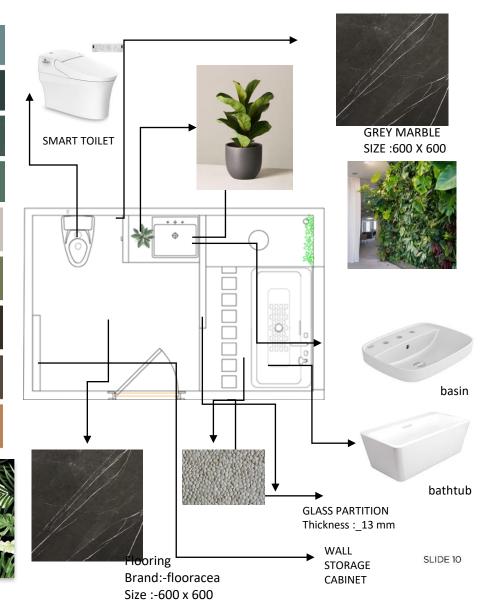

# Specifications: Colors, Materials and Finishes

Pendant light

Brand:- august nights

Magnetic lights

Brand:-Green lights

Colour :-warm white and natural white

Bathrob hook Brand:-jomay

Wallpaper Brand :-Jrong

# Specifications: Colors, Materials and **Finishes**

Use this text box for description, if required.

Use Space on the right to show colors, materials and finishes.

Aerozen smart toilet L680 x W376 x H780mm

Wooden section

Formica Green leminate Brand:-Royal touche

Vessel 600mm Single-Hole

L450 x W600 x H110mm CODE:-CCAS0420-1010410F0

SLIDE 11