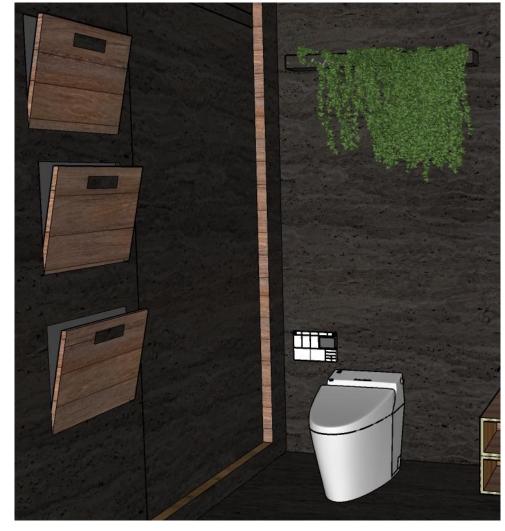

## Design Visuals: Toilet Area

- All bidet functions can be easily operated via a handy remote control.
- $\bullet \hspace{0.4cm}$  Identifies the type of flush based on the time spent on the shower toilet.
- Temperature can be easily adjusted for comfort.

# Design Visuals: Optional Images

INSERT STORAGE FOR MAGAZINE, TOWEL

BATHROB HANGINGS