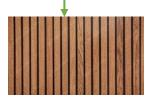

Wooden section

Formica Green leminate Brand:-Royal touche

Vessel 600mm Single-Hole

L450 x W600 x H110mm CODE:-CCAS0420-1010410F0

SLIDE 11