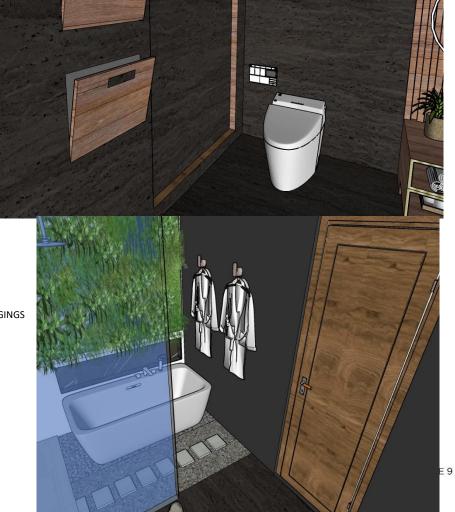

## Design Visuals: Toilet Area

- All bidet functions can be easily operated via a handy remote control.
- $\bullet \hspace{0.4cm}$  Identifies the type of flush based on the time spent on the shower toilet.
- Temperature can be easily adjusted for comfort.

# Design Visuals: Optional Images

INSERT STORAGE FOR MAGAZINE, TOWEL

BATHROB HANGINGS