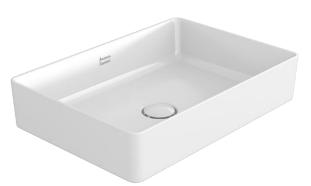

#### Design Visuals: Basin Area

Use this text box for description, if required.

Use Space on the right to show basin area visuals.