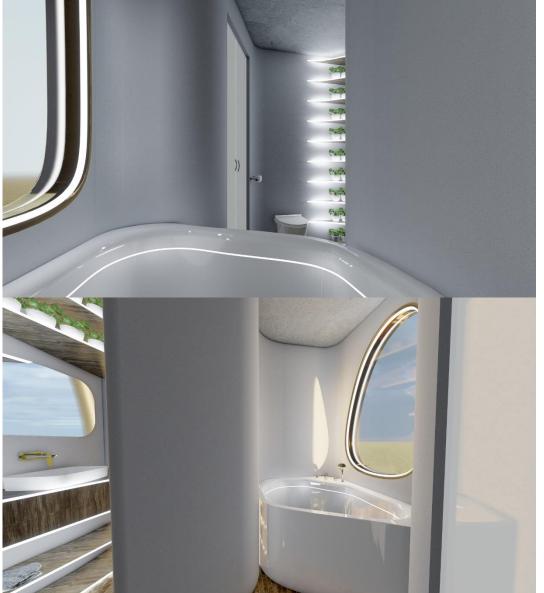

#### Design Visuals: Toilet Area

These visuals show the pictures of the wc location and user's experience when he uses the wc respectively