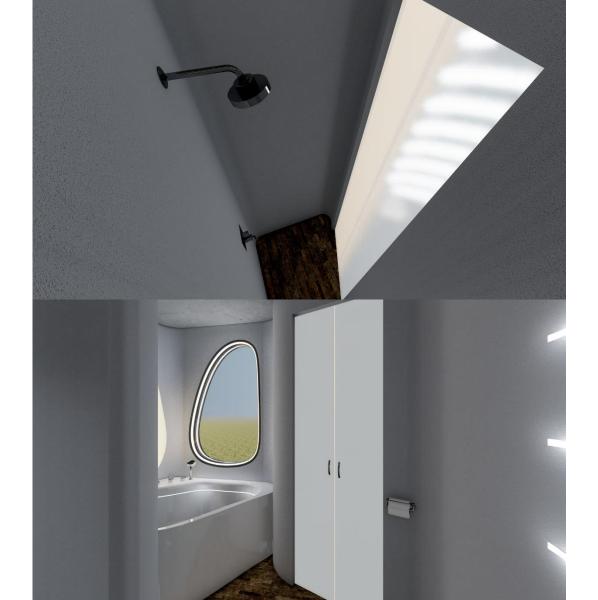

#### Design Visuals: Shower Area

This image shows the top view of the shower area and outer separation of the areas

#### Design Visuals: Toilet Area

These visuals show the pictures of the wc location and user's experience when he uses the wc respectively