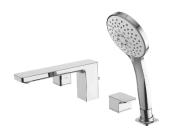

#### American Standard Products Specified

Bath Spout

Wall Mount Mixer with Pop Up Drain

Deck Mount Bath & Shower Mixer with Shower Kit

Back-To-Wall

Concealed Bath and Shower Mixer