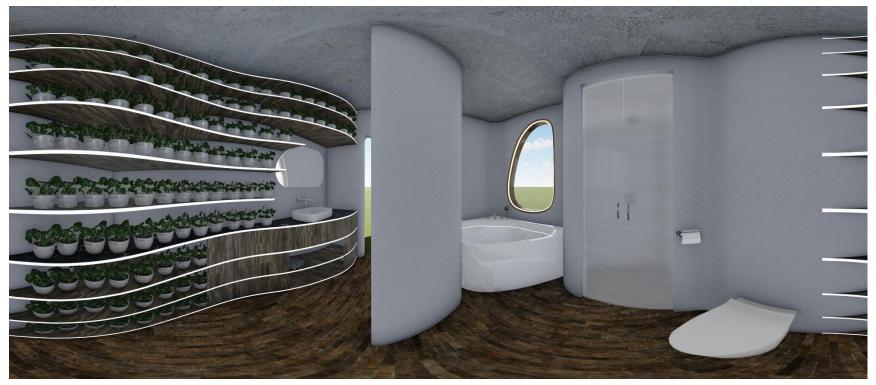

# **SCI FI BATHROOM**

ASDA22 - 30107





# Design Concept

# FLUID GEOMENTRY + TECTONIC GEOMENTRY

I HAVE CREATED A DESIGN BASED ON MY RECENT EXPERIENCE, THAT WE ARE FORCED TO EXPERENCE THE SIMILAR SPACE IN TERMS OF THE FORM. THE CHANGE OF EXPERIENCE IS ALWAYS A NEED FOR AN INDUVIDUAL. IN TERMS OF MY DESIGN, I GOT INSPIRED FROM NATURE AND THE MOVIE BLADE RUNNER. THE BLENDING OF STRAIGHT LINES FROM TECTONIC GEOMENTRIES AND THE FLUID CURVES FROM NATURAL ELEMENTS CREATES A UNIQUE EXPERIENCE FOR THE USERS.



## Design: Floor Plan and Elevations





SECTION 1



american standard design award

PLAN

SECTION 2

## Design Visuals: Full Bathroom





#### Design Visuals: Shower Area

This image shows the top view of the shower area and outer separation of the areas





#### Design Visuals: Toilet Area

These visuals show the pictures of the wc location and user's experience when he uses the wc respectively





#### Design Visuals: Basin Area

Use this text box for description, if required.

Use Space on the right to show basin area visuals.





### Specifications: Colors, Materials and Finishes





FLOOR TILES SHELF WOOD TEXTURE



#### American Standard Products Specified







Bath Spout

Wall Mount Mixer with Pop Up Drain

Deck Mount Bath & Shower Mixer with Shower Kit







Back-To-Wall



Concealed Bath and Shower Mixer