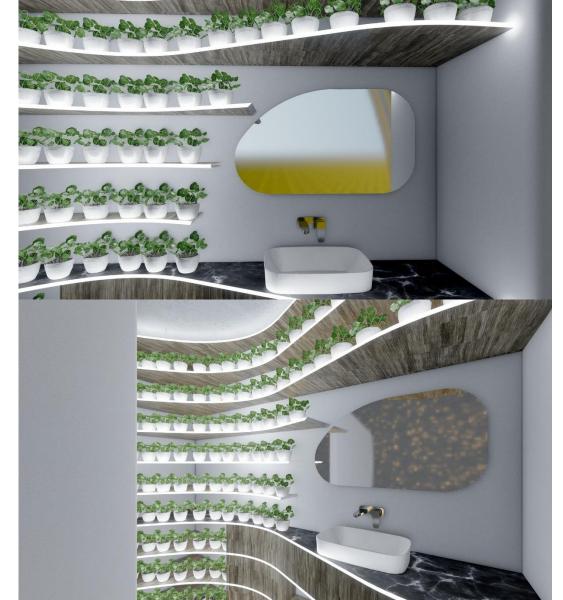

#### Design Visuals: Basin Area

Use this text box for description, if required.

Use Space on the right to show basin area visuals.