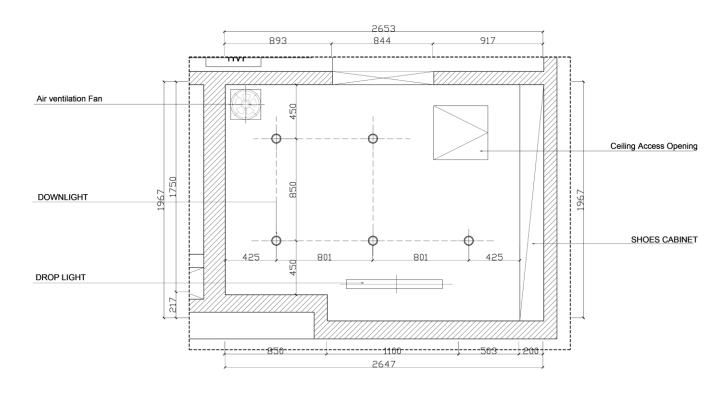

#### POSITION BATHROOM DESIGN FLOOR PLAN

FLOOR PLAN

#### **CEILING PLAN BATHROOM**

- LỚP GACH 600X1200 CHỐNG TRƠN
- LỚP VỮA LÁT MÁC 50 DÀY TẠO ĐỐC VỀ
  HƯỚNG THOÁT NƯỚC MẶT, MÔNG NHẤT DÀY 20
- LỚP BỆ TÔNG LỚT ĐÁ 4X6 MÁC 100 DÀY 100
- LỚP CÁT ĐEN TÔN NỀN
- LỚP ĐẤT TỰ NHIÊN ĐẦM CHẶT