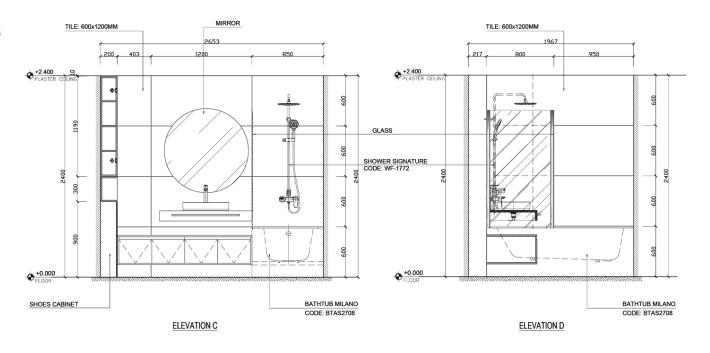

#### **ELEVATIONS BATHROOM**

## Design: Floor Plan and Elevations

- LỚP GẠCH 600X1200 CHỐNG TRƠN
- LỚP VŨA LÁT MÁC 50 DÀY TẠO ĐỐC VỀ
  HƯỚNG THOÁT NƯỚC MẶT, MÔNG NHẤT DÀY 20
- LỚP BỀ TÔNG LỚT ĐÁ 4X6 MÁC 100 DÀY 100
- LỚP CÁT ĐEN TÔN NỀN
- LỚP ĐẤT TỰ NHIÊN ĐẦM CHẶT

GẠCH CHỐNG TRƠN 600X1200

ĐÁ NGĂN PHÒNG

#### **ELEVATION BATHROOM**

## Design: Floor Plan and Elevations

- LỚP GẠCH 600X1200 CHỐNG TRƠN
- LỚP VŨA LÁT MÁC 50 DÀY TẠO ĐỐC VỀ
  HƯỚNG THOÁT NƯỚC MẶT, MỎNG NHẤT DÀY 20
- LỚP BỆ TÔNG LỚT ĐÁ 4X6 MÁC 100 DÀY 100
- LỚP CÁT ĐEN TÔN NỀN
- LỚP ĐẤT TỰ NHIÊN ĐẦM CHẶT