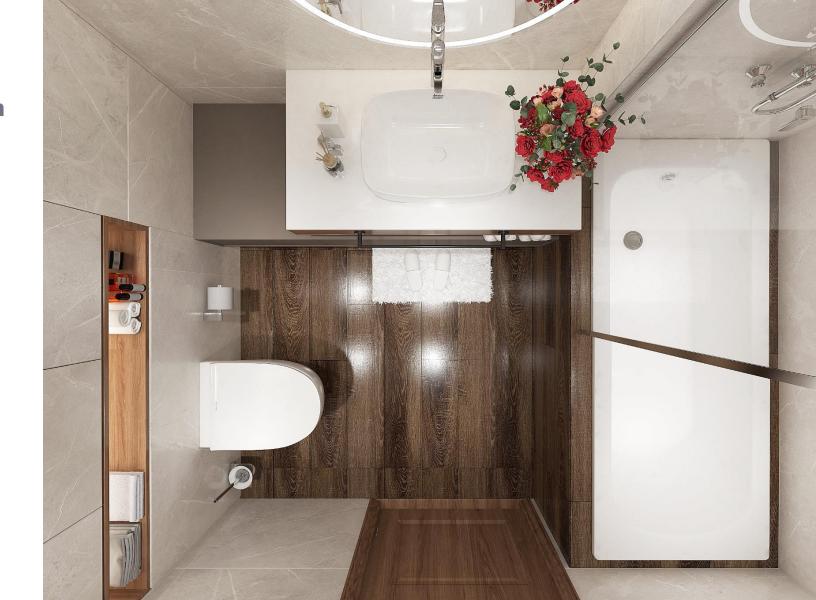

#### POSITION BATHROOM DESIGN FLOOR PLAN

FLOOR PLAN

#### FLOOR PLAN BATHROOM

- LỚP GẠCH 600X1200 CHỐNG TRƠN
- LỚP VŨA LÁT MÁC 50 ĐẦY TẠO ĐỐC VỀ HƯỚNG THOÁT NƯỚC MẮT, MỎNG NHẤT DÀY 20
- LỚP BỂ TÔNG LỚT ĐÁ 4X6 MÁC 100 DÀY 100
- LỚP CÁT ĐEN TÔN NỀN
- LỚP ĐẤT TỰ NHIỀN ĐẨM CHẶT