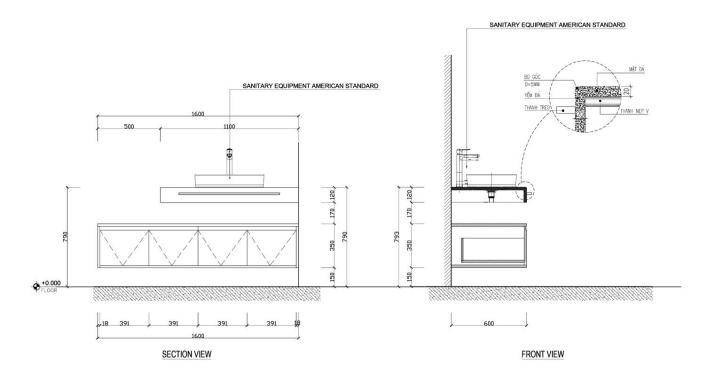

ÔNG LỚT ĐÁ 4X6 MÁC 100 DÀY 100
- LỚP CÁT ĐEN TÔN NỀN
- LỚP ĐẤT TỰ NHIÊN ĐẦM CHẶT





ĐÁ NGĂN PHÒNG

#### **ELEVATIONS BATHROOM**

## Design: Floor Plan and Elevations







- LỚP GẠCH 600X1200 CHỐNG TRƠN
- LỚP VŨA LÁT MÁC 50 DÀY TẠO ĐỐC VỀ
  HƯỚNG THOÁT NƯỚC MẶT, MÔNG NHẤT DÀY 20
- LỚP BỀ TÔNG LỚT ĐÁ 4X6 MÁC 100 DÀY 100
- LỚP CÁT ĐEN TÔN NỀN
- LỚP ĐẤT TỰ NHIÊN ĐẦM CHẶT



GẠCH CHỐNG TRƠN 600X1200



ĐÁ NGĂN PHÒNG

#### **ELEVATION BATHROOM**

## Design: Floor Plan and Elevations







- LỚP GẠCH 600X1200 CHỐNG TRƠN
- LỚP VŨA LÁT MÁC 50 DÀY TẠO ĐỐC VỀ
  HƯỚNG THOÁT NƯỚC MẶT, MỎNG NHẤT DÀY 20
- LỚP BỆ TÔNG LỚT ĐÁ 4X6 MÁC 100 DÀY 100
- LỚP CÁT ĐEN TÔN NỀN
- LỚP ĐẤT TỰ NHIÊN ĐẦM CHẶT



GẠCH CHỐNG TRƠN 600X1200



ĐÁ NGĂN PHÒNG

## Design: Floor Plan and Elevations

#### **DETAIL LAVABO**



































American Standard