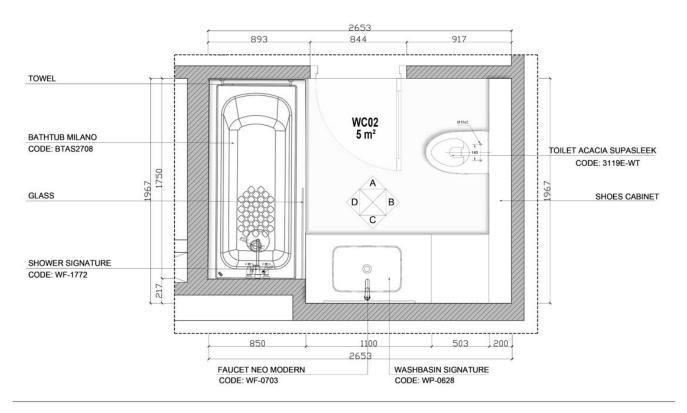

# RESIDENTIAL BATHROOM SPACE DESIGN

**THEME: URBANIZATION** 

Participant ID: ASDA22-90097



## Design: Floor Plan and Elevations

#### POSITION BATHROOM DESIGN FLOOR PLAN







FLOOR PLAN

# **Design:** Floor Plan and **Elevations**

#### FLOOR PLAN BATHROOM







- LỚP GẠCH 600X1200 CHỐNG TRƠN
- LỚP VŨA LÁT MÁC 50 ĐẦY TẠO ĐỐC VỀ HƯỚNG THOÁT NƯỚC MẮT, MỎNG NHẤT DÀY 20
- LỚP BỂ TÔNG LỚT ĐÁ 4X6 MÁC 100 DÀY 100
- LỚP CÁT ĐEN TÔN NỀN
- LỚP ĐẤT TỰ NHIỀN ĐẨM CHẶT





## Design: Floor Plan and Elevations

#### **CEILING PLAN BATHROOM**







- LỚP GACH 600X1200 CHỐNG TRƠN
- LỚP VỮA LÁT MÁC 50 DÀY TẠO ĐỐC VỀ
  HƯỚNG THOÁT NƯỚC MẶT, MÔNG NHẤT DÀY 20
- LỚP BỆ TÔNG LỚT ĐÁ 4X6 MÁC 100 DÀY 100
- LỚP CÁT ĐEN TÔN NỀN
- LỚP ĐẤT TỰ NHIÊN ĐẦM CHẶT





ĐÁ NGĂN PHÒNG

#### **ELEVATIONS BATHROOM**

## Design: Floor Plan and Elevations







- LỚP GẠCH 600X1200 CHỐNG TRƠN
- LỚP VŨA LÁT MÁC 50 DÀY TẠO ĐỐC VỀ
  HƯỚNG THOÁT NƯỚC MẶT, MÔNG NHẤT DÀY 20
- LỚP BỀ TÔNG LỚT ĐÁ 4X6 MÁC 100 DÀY 100
- LỚP CÁT ĐEN TÔN NỀN
- LỚP ĐẤT TỰ NHIÊN ĐẦM CHẶT



GẠCH CHỐNG TRƠN 600X1