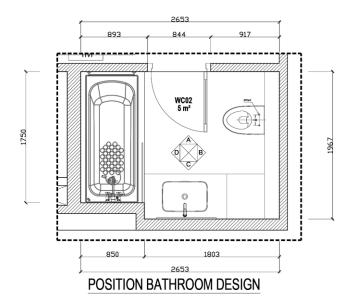

# RESIDENTIAL BATHROOM SPACE DESIGN

**THEME: URBANIZATION** 

Participant ID: ASDA22-90097



## Design: Floor Plan and Elevations

#### POSITION BATHROOM DESIGN FLOOR PLAN







FLOOR PLAN

# **Design:** Floor Plan and **Elevations**

#### FLOOR PLAN BATHROOM







- LỚP GẠCH 600X1200 CHỐNG TRƠN
- LỚP VŨA LÁT MÁC 50 ĐẦY TẠO ĐỐC VỀ HƯỚNG THOÁT NƯỚC MẮT, MỎNG NHẤT DÀY 20
- LỚP BỂ TÔNG LỚT ĐÁ 4X6 MÁC 100 DÀY 100
- LỚP CÁT ĐEN TÔN NỀN
- LỚP ĐẤT TỰ NHIỀN ĐẨM CHẶT





## Design: Floor Plan and Elevations

#### **CEILING PLAN BATHROOM**







- LỚP GACH 600X1200 CHỐNG TRƠN
- LỚP VỮA LÁT MÁC 50 DÀY TẠO ĐỐC VỀ
  HƯỚNG THOÁT NƯỚC MẶT, MÔNG NHẤT DÀY 20
- LỚP BỆ TÔNG LỚT ĐÁ 4X6 MÁC 100 DÀY 100
- LỚP CÁT ĐEN TÔN NỀN
- LỚP ĐẤT TỰ NHIÊN ĐẦM CHẶT





ĐÁ NGĂN PHÒNG

#### **ELEVATIONS BATHROOM**

## Design: Floor Plan and Elevations







- LỚP GẠCH 600X1200 CHỐNG TRƠN
- LỚP VŨA LÁT MÁC 50 DÀY TẠO ĐỐC VỀ
  HƯỚNG THOÁT NƯỚC MẶT, MÔNG NHẤT DÀY 20
- LỚP BỀ TÔNG LỚT ĐÁ 4X6 MÁC