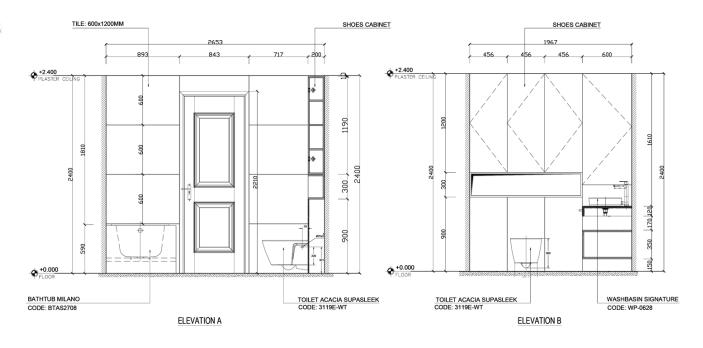

**THEME: URBANIZATION** 

Participant ID: ASDA22-90097



## Design: Floor Plan and Elevations

#### POSITION BATHROOM DESIGN FLOOR PLAN







FLOOR PLAN

# **Design:** Floor Plan and **Elevations**

#### FLOOR PLAN BATHROOM







- LỚP GẠCH 600X1200 CHỐNG TRƠN
- LỚP VŨA LÁT MÁC 50 ĐẦY TẠO ĐỐC VỀ HƯỚNG THOÁT NƯỚC MẮT, MỎNG NHẤT DÀY 20
- LỚP BỂ TÔNG LỚT ĐÁ 4X6 MÁC 100 DÀY 100
- LỚP CÁT ĐEN TÔN NỀN
- LỚP ĐẤT TỰ NHIỀN ĐẨM CHẶT





## Design: Floor Plan and Elevations

#### **CEILING PLAN BATHROOM**







- LỚP GACH 600X1200 CHỐNG TRƠN
- LỚP VỮA LÁT MÁC 50 DÀY TẠO ĐỐC VỀ
  HƯỚNG THOÁT NƯỚC MẶT, MÔNG NHẤT DÀY 20
- LỚP BỆ TÔNG LỚT ĐÁ 4X6 MÁC 100 DÀY 100
- LỚP CÁT ĐEN TÔN NỀN
- LỚP ĐẤT TỰ NHIÊN ĐẦM CHẶT





ĐÁ NGĂN PHÒNG

#### **ELEVATIONS BATHROOM**

## Design: Floor Plan and Elevations







- LỚP GẠCH 600X1200 CHỐNG TRƠN
- LỚP VŨA LÁT MÁC 50 DÀY TẠO ĐỐC VỀ
  HƯỚNG THOÁT NƯỚC MẶT, MÔNG NHẤT DÀY 20
- LỚP BỀ TÔNG LỚT ĐÁ 4X6 MÁC 100 DÀY 100
- LỚP CÁT ĐEN TÔN NỀN
- LỚP ĐẤT TỰ NHIÊN ĐẦM CHẶT



GẠCH CHỐNG TRƠN 600X1200



ĐÁ NGĂN PHÒNG

#### **ELEVATION BATHROOM**

## Design: Floor Plan and Elevations







- LỚP GẠCH 600X1200 CHỐNG TRƠN
- LỚP VŨA LÁT MÁC 50 DÀY TẠO ĐỐC VỀ
  HƯỚNG THOÁT NƯỚC MẶT, MỎNG NHẤT DÀY 20
- LỚP BỆ TÔNG LỚT ĐÁ 4X6 MÁC 100 DÀY 100
- LỚP CÁT ĐEN TÔN NỀN
- LỚP ĐẤT TỰ NHIÊN ĐẦM CHẶT



GẠCH CHỐNG TRƠN 600X1200



ĐÁ NGĂN PHÒNG

## Design: Floor Plan and Elevations

#### **DETAIL LAVABO**



































American Standard