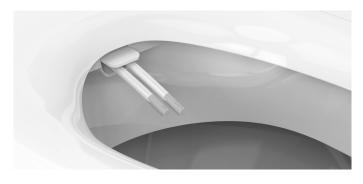

# Better personal hygiene

Dedicated front and rear cleansing nozzles ensure added hygiene with antibacterial nozzle tips and nozzle shutter for an added peace of mind

# Equipped with dedicated front

and rear cleansing nozzles.