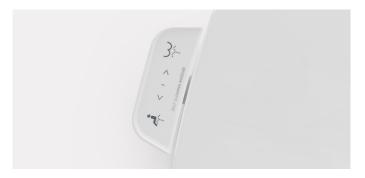

# Intuitive operation

Feminine cleansing Rotate backward 20-45 degrees

Nozzle cleaning Rotate backward 0-20 degrees

**Default position** 

Nozzle cleaning Rotate forward 0-20 degrees

Posterior cleansing Rotate forward 20-45 degrees

# Intuitive operation

Simply rotate the control lever for a comfortable and convenient cleansing