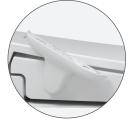

# Intuitive operation

Feminine cleansing Rotate backward 20-45 degrees

Nozzle cleaning Rotate backward 0-20 degrees

**Default position** 

Nozzle cleaning Rotate forward 0-20 degrees

Posterior cleansing Rotate forward 20-45 degrees

# Intuitive operation

Simply rotate the control lever for a comfortable and convenient cleansing