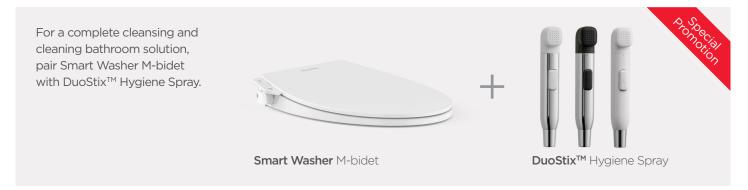

# Discover the smarter clean

# Smart Washer M-bidet

The American Standard Smart Washer Manual Bidet is purposefully designed to elevate personal hygiene and comfort in the bathroom. At the core of the bidet lies an innovative and intuitive side lever design that allows users to activate cleansing effortlessly.

It is time to discover the smarter clean - the new standard of personal hygiene with the Smart Washer Manual Bidet.