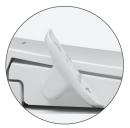

# Intuitive operation

Feminine cleansing Rotate backward 20-45 degrees

Nozzle cleaning Rotate backward 0-20 degrees

**Default position** 

Nozzle cleaning Rotate forward 0-20 degrees

Posterior cleansing Rotate forward 20-45 degrees

# Intuitive operation

Simply rotate the control lever for a comfortable and convenient cleansing