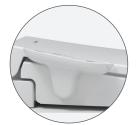

Antibacterial coating on nozzle tips coated inhibits bacteria build up on nozzle tips and cross-contaminating water flow to user.

# Self-cleaning Nozzles

Nozzle tips are rinsed with water before and after every use.