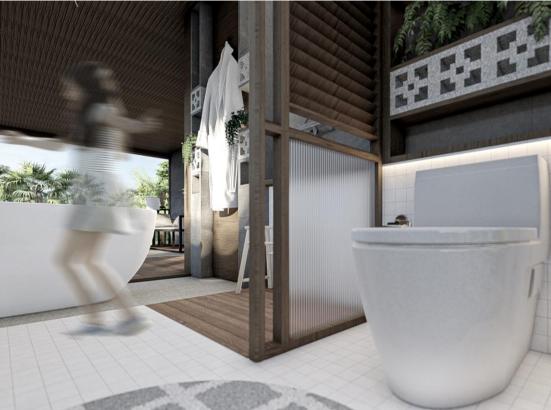

#### Design Visuals: Toilet Area

พื้นที่โถสุขภัณฑ์ด้านหลังเป็น ชั้นวางของและมีต้นไม้เพื่อเพิ่ม พื้นที่สีเขียวให้กับตัวห้องน้ำ ด้านข้างโถสุขภัณฑ์ที่เป็นแผง กั้นน้ำกระเด็นจากพื้นที่อาบน้ำ ถูก design ให้มีราวจับ

พื้นห้องน้ำใช้กระเบื้องแผ่นเล็ก เพิ่มแรงเสียดทานในการเดิน และเพื่อป้องกันการลื่นล้ม.

The toilet area at the back is a shelf and there are plants to create a green space for the bathroom. The side of the toilet bowl is designed to prevent water splashing from the shower area, with handrails.

There are tiny tiles on the bathroom floor. Boost traction when walking to avoid slipping.