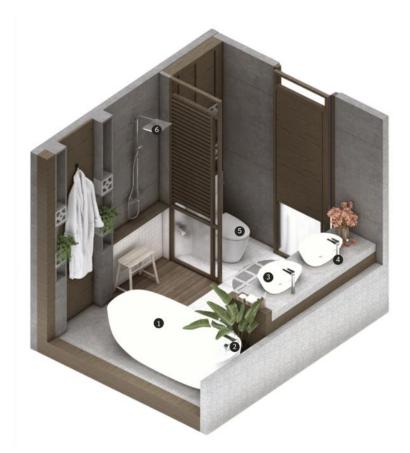

#### Design Visuals: Full Bathroom

ภาพรวมของห้องน้ำ ออกแบบให้มี ความเป็นพื้นถิ่นโดยดึงเอาพฤติกรรม การใช้ชีวิตของชาวอีสานที่มีการใช้ พื้นที่ semi outdoor เป็นส่วนใหญ่ จึง ทำห้องน้ำให้เป็นส่วนหนึ่งของพื้นที่ ใช้งานทีเป็นพื้นที่ semi outdoor สามารถมองเห็นกันได้และออกแบบ ห้องน้ำให้แสงเข้าถึงตลอดทั้งวัน เพื่อให้ตัวห้องน้ำแห้งป้องกันอันตราย จากการลื่นล้มอีกทั้งยังป้องกันตัว ห้องน้ำไม่ให้อับชื้นที่เป็นแหล่งสะสม เชื้อโรค

The details of bathroom were included into a practical semioutdoor area that can be seen from the northeastern people's lifestyle, who mostly use semioutdoor spaces.

Additionally, designing the bathroom to have access to light throughout the day to keep it dry, reduce the risk of slipping, and prevents the bathroom from dampness that is a source of germs.

#### Design Visuals: Shower Area

พื้นที่อาบน้ำเป็นพื้นที่ที่ใช้ ผ่อนคลายในเวลาที่ใช้งาน เนื่องจากพื้นที่อาบน้ำ สามารถมองเห็นวิวภายนอก ได้เต็มสายตาโดยไม่มีผนัง ทึบมากั้น และยังเป็นพื้นที่ที่ ทำกิจกรรมด้วยกันของแต่ละ ช่วงวัย โดยพ่อแม่พาเด็กมา แช่น้ำเล่นด้วยกันในอ่าง อาบน้ำได้

The shower area is an area to relax because the shower area can see the outside view without any solid walls and also, an area where activities can be done together for each age group. The parents can bring their children to play together in the bathtub.

#### Design Visuals: Toilet Area

พื้นที่โถสุขภัณฑ์ด้านหลังเป็น ชั้นวางของและมีต้นไม้เพื่อเพิ่ม พื้นที่สีเขียวให้กับตัวห้องน้ำ ด้านข้างโถสุขภัณฑ์ที่เป็นแผง กั้นน้ำกระเด็นจากพื้นที่อาบน้ำ ถูก design ให้มีราวจับ

พื้นห้องน้ำใช้กระเบื้องแผ่นเล็ก เพิ่มแรงเสียดทานในการเดิน และเพื่อป้องกันการลื่นล้ม.

The toilet area at the back is a shelf and there are plants to create a green space for the bathroom. The side of the toilet bowl is designed to prevent water splashing from the shower area, with handrails.

There are tiny tiles on the bathroom floor. Boost traction when walking to avoid slipping.

#### Design Visuals: Basin Area

พื้นที่อ่างล้างมือมี 2 อ่าง เพื่อ อยากให้คนในครอบครัว สามารถใช้งานได้พร้อมกันเพื่อ เพิ่มการสนทนาระหว่างการใช้ งาน และออกแบบให้ไม่มีกระจก ส่องสะท้อน เพื่ออยากให้ซึบ ซับบรรยาข้างหน้าของแต่ละ ช่วงเวลา

ด้านล่างของเคาท์เตอร์อ่างล้าง หน้ามีพื้นที่เก็บเก้าอี้ไว้ให้เด็ก สำหรับยืนล้างมือหรือไว้สำหรับ ขึ้นอ่างอาบน้ำ

The basin area has 2 basins for family members to be able to use it at the same time to increase their conversation during use and designed without mirror in order to touch and feel the atmosphere ahead of each moment.

At the bottom of the basin counter, there is a space to store a chair for children to stand to wash their hands or to use in the bathtub.