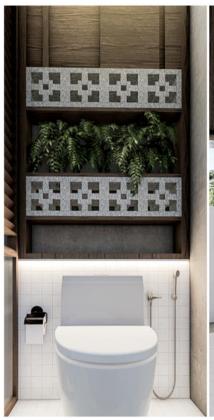

#### Design Visuals: Toilet Area

พื้นที่โถสุขภัณฑ์ด้านหลังเป็น ชั้นวางของและมีต้นไม้เพื่อเพิ่ม พื้นที่สีเขียวให้กับตัวห้องน้ำ ด้านข้างโถสุขภัณฑ์ที่เป็นแผง กั้นน้ำกระเด็นจากพื้นที่อาบน้ำ ถูก design ให้มีราวจับ

พื้นห้องน้ำใช้กระเบื้องแผ่นเล็ก เพิ่มแรงเสียดทานในการเดิน และเพื่อป้องกันการลื่นล้ม.

The toilet area at the back is a shelf and there are plants to create a green space for the bathroom. The side of the toilet bowl is designed to prevent water splashing from the shower area, with handrails.