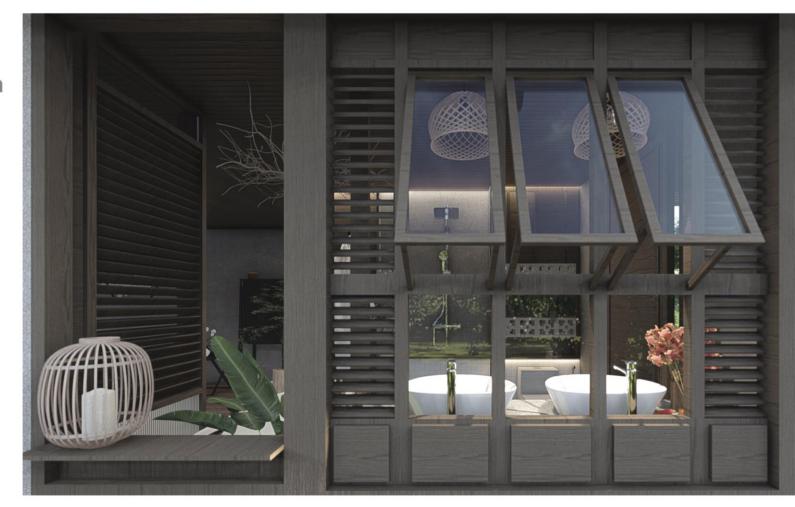

# **Design:**Floor Plan and Elevations

Plan ของห้องน้ำมีทางเข้าสอง ทางคือทางเข้าด้านในตัวบ้าน เป็นทางเข้าเหลักและทางเข้ารอง คือทางระเบียง โดยทางเข้าฝั่ง ระเบียง เปิดใช้งานเมื่อต้องการ ให้พื้นที่ระเบียงกับห้องน้ำ เชื่อมต่อเหมือนเป็นพื้นที่เดียวกัน

The plan of the bathroom has two entrances, the main entrance is in the house and the second entrance is the balcony. By the entrance on the balcony side will be activated when you want the balcony area and bathroom to be connected as if they are the same space.