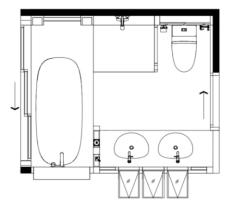

# **Design:**Floor Plan and Elevations

Plan ของห้องน้ำมีทางเข้าสอง ทางคือทางเข้าด้านในตัวบ้าน เป็นทางเข้าเหลักและทางเข้ารอง คือทางระเบียง โดยทางเข้าฝั่ง ระเบียง เปิดใช้งานเมื่อต้องการ ให้พื้นที่ระเบียงกับห้องน้ำ เชื่อมต่อเหมือนเป็นพื้นที่เดียวกัน

The plan of the bathroom has two entrances, the main entrance is in the house and the second entrance is the balcony. By the entrance on the balcony side will be activated when you want the balcony area and bathroom to be connected as if they are the same space.

#### Design Visuals: Full Bathroom

ภาพรวมของห้องน้ำ ออกแบบให้มี ความเป็นพื้นถิ่นโดยดึงเอาพฤติกรรม การใช้ชีวิตของชาวอีสานที่มีการใช้ พื้นที่ semi outdoor เป็นส่วนใหญ่ จึง ทำห้องน้ำให้เป็นส่วนหนึ่งของพื้นที่ ใช้งานทีเป็นพื้นที่ semi outdoor สามารถมองเห็นกันได้และออกแบบ ห้องน้ำให้แสงเข้าถึงตลอดทั้งวัน เพื่อให้ตัวห้องน้ำแห้งป้องกันอันตราย จากการลื่นล้มอีกทั้งยังป้องกันตัว ห้องน้ำไม่ให้อับชื้นที่เป็นแหล่งสะสม เชื้อโรค

The details of bathroom were included into a practical semioutdoor area that can be seen from the northeastern people's lifestyle, who mostly use semioutdoor spaces.

Additionally, designing the bathroom to have access to light throughout the day to keep it dry, reduce the risk of slipping, and prevents the bathroom from dampness that is a source of germs.