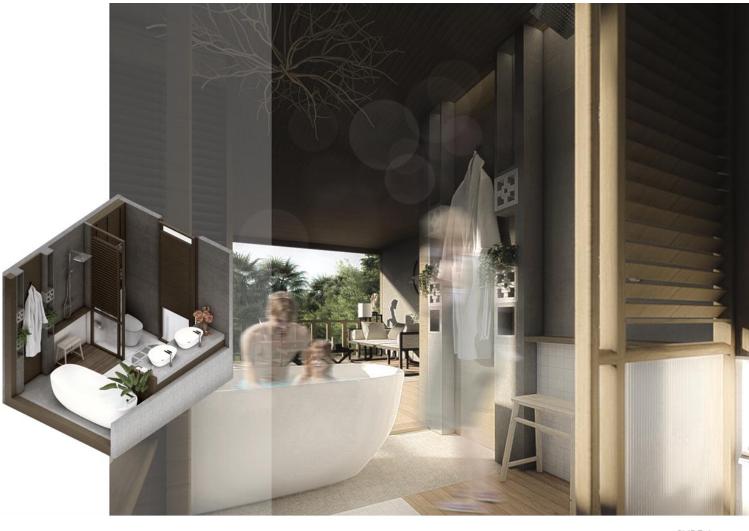

#### Design Visuals: Full Bathroom

ภาพรวมของห้องน้ำ ออกแบบให้มี ความเป็นพื้นถิ่นโดยดึงเอาพฤติกรรม การใช้ชีวิตของชาวอีสานที่มีการใช้ พื้นที่ semi outdoor เป็นส่วนใหญ่ จึง ทำห้องน้ำให้เป็นส่วนหนึ่งของพื้นที่ ใช้งานทีเป็นพื้นที่ semi outdoor สามารถมองเห็นกันได้และออกแบบ ห้องน้ำให้แสงเข้าถึงตลอดทั้งวัน เพื่อให้ตัวห้องน้ำแห้งป้องกันอันตราย จากการลื่นล้มอีกทั้งยังป้องกันตัว ห้องน้ำไม่ให้อับชื้นที่เป็นแหล่งสะสม เชื้อโรค

The details of bathroom were included into a practical semioutdoor area that can be seen from the northeastern people's lifestyle, who mostly use semioutdoor spaces.

Additionally, designing the bathroom to have access to light throughout the day to keep it dry, reduce the risk of slipping, and prevents the bathroom from dampness that is a source of germs.