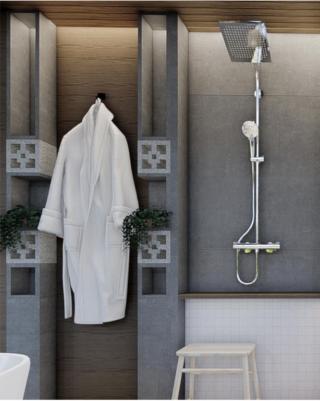

#### Design Visuals: Shower Area

พื้นที่อาบน้ำเป็นพื้นที่ที่ใช้ ผ่อนคลายในเวลาที่ใช้งาน เนื่องจากพื้นที่อาบน้ำ สามารถมองเห็นวิวภายนอก ได้เต็มสายตาโดยไม่มีผนัง ทึบมากั้น และยังเป็นพื้นที่ที่ ทำกิจกรรมด้วยกันของแต่ละ ช่วงวัย โดยพ่อแม่พาเด็กมา แช่น้ำเล่นด้วยกันในอ่าง อาบน้ำได้

The shower area is an area to relax because the shower area can see the outside view without any solid walls and also, an area where activities can be done together for each age group. The parents can bring their children to play together in the bathtub.