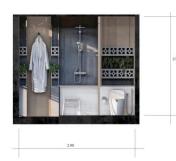

# **Design:**Floor Plan and Elevations

Plan ของห้องน้ำมีทางเข้าสอง ทางคือทางเข้าด้านในตัวบ้าน เป็นทางเข้าเหลักและทางเข้ารอง คือทางระเบียง โดยทางเข้าฝั่ง ระเบียง เปิดใช้งานเมื่อต้องการ ให้พื้นที่ระเบียงกับห้องน้ำ เชื่อมต่อเหมือนเป็นพื้นที่เดียวกัน

The plan of the bathroom has two entrances, the main entrance is in the house and the second entrance is the balcony. By the entrance on the balcony side will be activated when you want the balcony area and bathroom to be connected as if they are the same space.

#### Design Visuals: Full Bathroom

ภาพรวมของห้องน้ำ ออกแบบให้มี ความเป็นพื้นถิ่นโดยดึงเอาพฤติกรรม การใช้ชีวิตของชาวอีสานที่มีการใช้ พื้นที่ semi outdoor เป็นส่วนใหญ่ จึง ทำห้องน้ำให้เป็นส่วนหนึ่งของพื้นที่ ใช้งานทีเป็นพื้นที่ semi outdoor สามารถมองเห็นกันได้และออกแบบ ห้องน้ำให้แสงเข้าถึงตลอดทั้งวัน เพื่อให้ตัวห้องน้ำแห้งป้องกันอันตราย จากการลื่นล้มอีกทั้งยังป้องกันตัว ห้องน้ำไม่ให้อับชื้นที่เป็นแหล่งสะสม เชื้อโรค

The details of bathroom were included into a practical semioutdoor area that can be seen from the northeastern people's lifestyle, who mostly use semioutdoor spaces.

Additionally, designing the bathroom to have access to light throughout the day to keep it dry, reduce the risk of slipping, and prevents the bathroom from dampness that is a source of germs.