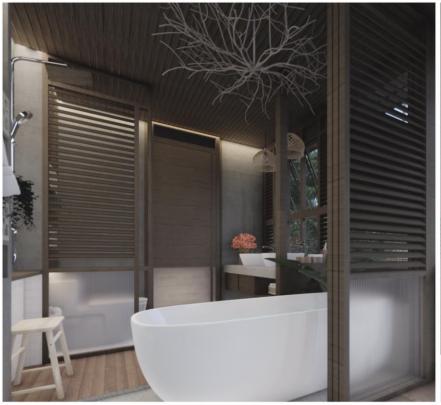

#### Design Visuals: Full Bathroom

ภาพรวมของห้องน้ำ ออกแบบให้มี ความเป็นพื้นถิ่นโดยดึงเอาพฤติกรรม การใช้ชีวิตของชาวอีสานที่มีการใช้ พื้นที่ semi outdoor เป็นส่วนใหญ่ จึง ทำห้องน้ำให้เป็นส่วนหนึ่งของพื้นที่ ใช้งานทีเป็นพื้นที่ semi outdoor สามารถมองเห็นกันได้และออกแบบ ห้องน้ำให้แสงเข้าถึงตลอดทั้งวัน เพื่อให้ตัวห้องน้ำแห้งป้องกันอันตราย จากการลื่นล้มอีกทั้งยังป้องกันตัว ห้องน้ำไม่ให้อับชื้นที่เป็นแหล่งสะสม เชื้อโรค

The details of bathroom were included into a practical semioutdoor area that can be seen from the northeastern people's lifestyle, who mostly use semioutdoor spaces.

Additionally, designing the bathroom to have access to light throughout the day to keep it dry, reduce the risk of slipping, and prevents the bathroom from dampness that is a source of germs.