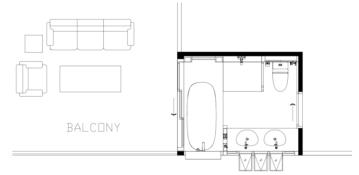

# **Design:**Floor Plan and Elevations

Plan ของห้องน้ำมีทางเข้าสอง ทางคือทางเข้าด้านในตัวบ้าน เป็นทางเข้าเหลักและทางเข้ารอง คือทางระเบียง โดยทางเข้าฝั่ง ระเบียง เปิดใช้งานเมื่อต้องการ ให้พื้นที่ระเบียงกับห้องน้ำ เชื่อมต่อเหมือนเป็นพื้นที่เดียวกัน

The plan of the bathroom has two entrances, the main entrance is in the house and the second entrance is the balcony. By the entrance on the balcony side will be activated when you want the balcony area and bathroom to be connected as if they are the same space.

#### Design Visuals: Full Bathroom

ภาพรวมของห้องน้ำ ออกแบบให้มี ความเป็นพื้นถิ่นโดยดึงเอาพฤติกรรม การใช้ชีวิตของชาวอีสานที่มีการใช้ พื้นที่ semi outdoor เป็นส่วนใหญ่ จึง ทำห้องน้ำให้เป็นส่วนหนึ่งของพื้นที่ ใช้งานทีเป็นพื้นที่ semi outdoor สามารถมองเห็นกันได้และออกแบบ ห้องน้ำให้แสงเข้าถึงตลอดทั้งวัน เพื่อให้ตัวห้องน้ำแห้งป้องกันอันตราย จากการลื่นล้มอีกทั้งยังป้องกันตัว ห้องน้ำไม่ให้อับชื้นที่เป็นแหล่งสะสม เชื้อโรค

The details of bathroom were included into a practical semioutdoor area that can be seen from the northeastern people's lifestyle, who mostly use semioutdoor spaces.

Additionally, designing the bathroom to have access to light throughout the day to keep it dry, reduce the risk of slipping, and prevents the bathroom from dampness that is a source of germs.