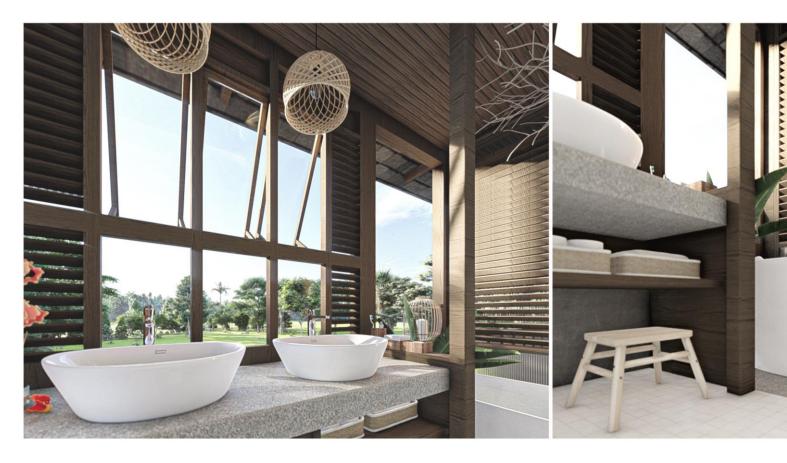

#### Design Visuals: Basin Area

พื้นที่อ่างล้างมือมี 2 อ่าง เพื่อ อยากให้คนในครอบครัว สามารถใช้งานได้พร้อมกันเพื่อ เพิ่มการสนทนาระหว่างการใช้ งาน และออกแบบให้ไม่มีกระจก ส่องสะท้อน เพื่ออยากให้ซึบ ซับบรรยาข้างหน้าของแต่ละ ช่วงเวลา

ด้านล่างของเคาท์เตอร์อ่างล้าง หน้ามีพื้นที่เก็บเก้าอี้ไว้ให้เด็ก สำหรับยืนล้างมือหรือไว้สำหรับ ขึ้นอ่างอาบน้ำ

The basin area has 2 basins for family members to be able to use it at the same time to increase their conversation during use and designed without mirror in order to touch and feel the atmosphere ahead of each moment.

At the bottom of the basin counter, there is a space to store a chair for children to stand to wash their hands or to use in the bathtub.