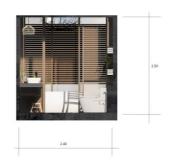

#### Design Visuals: Toilet Area

พื้นที่โถสุขภัณฑ์ด้านหลังเป็น ชั้นวางของและมีต้นไม้เพื่อเพิ่ม พื้นที่สีเขียวให้กับตัวห้องน้ำ ด้านข้างโถสุขภัณฑ์ที่เป็นแผง กั้นน้ำกระเด็นจากพื้นที่อาบน้ำ ถูก design ให้มีราวจับ

พื้นห้องน้ำใช้กระเบื้องแผ่นเล็ก เพิ่มแรงเสียดทานในการเดิน และเพื่อป้องกันการลื่นล้ม.

The toilet area at the back is a shelf and there are plants to create a green space for the bathroom. The side of the toilet bowl is designed to prevent water splashing from the shower area, with handrails.

There are tiny tiles on the bathroom floor. Boost traction when walking to avoid slipping.