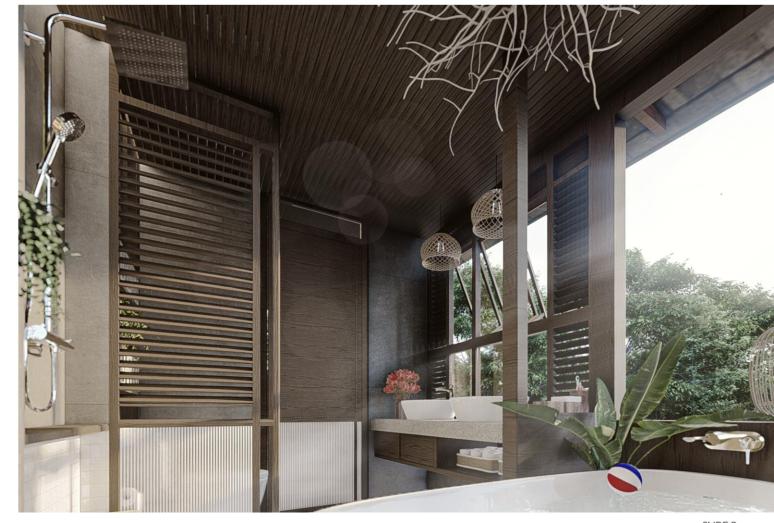

#### Design Visuals: Shower Area

พื้นที่อาบน้ำเป็นพื้นที่ที่ใช้ ผ่อนคลายในเวลาที่ใช้งาน เนื่องจากพื้นที่อาบน้ำ สามารถมองเห็นวิวภายนอก ได้เต็มสายตาโดยไม่มีผนัง ทึบมากั้น และยังเป็นพื้นที่ที่ ทำกิจกรรมด้วยกันของแต่ละ ช่วงวัย โดยพ่อแม่พาเด็กมา แช่น้ำเล่นด้วยกันในอ่าง อาบน้ำได้

The shower area is an area to relax because the shower area can see the outside view without any solid walls and also, an area where activities can be done together for each age group. The parents can bring their children to play together in the bathtub.