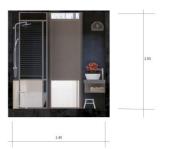

#### Design Visuals: Shower Area

พื้นที่อาบน้ำเป็นพื้นที่ที่ใช้ ผ่อนคลายในเวลาที่ใช้งาน เนื่องจากพื้นที่อาบน้ำ สามารถมองเห็นวิวภายนอก ได้เต็มสายตาโดยไม่มีผนัง ทึบมากั้น และยังเป็นพื้นที่ที่ ทำกิจกรรมด้วยกันของแต่ละ ช่วงวัย โดยพ่อแม่พาเด็กมา แช่น้ำเล่นด้วยกันในอ่าง อาบน้ำได้

The shower area is an area to relax because the shower area can see the outside view without any solid walls and also, an area where activities can be done together for each age group. The parents can bring their children to play together in the bathtub.