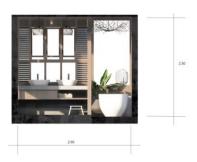

#### Design Visuals: Basin Area

พื้นที่อ่างล้างมือมี 2 อ่าง เพื่อ อยากให้คนในครอบครัว สามารถใช้งานได้พร้อมกันเพื่อ เพิ่มการสนทนาระหว่างการใช้ งาน และออกแบบให้ไม่มีกระจก ส่องสะท้อน เพื่ออยากให้ซึบ ซับบรรยาข้างหน้าของแต่ละ ช่วงเวลา

ด้านล่างของเคาท์เตอร์อ่างล้าง หน้ามีพื้นที่เก็บเก้าอี้ไว้ให้เด็ก สำหรับยืนล้างมือหรือไว้สำหรับ ขึ้นอ่างอาบน้ำ

The basin area has 2 basins for family members to be able to use it at the same time to increase their conversation during use and designed without mirror in order to touch and feel the atmosphere ahead of each moment.

At the bottom of the basin counter, there is a space to store a chair for children to stand to wash their hands or to use in the bathtub.