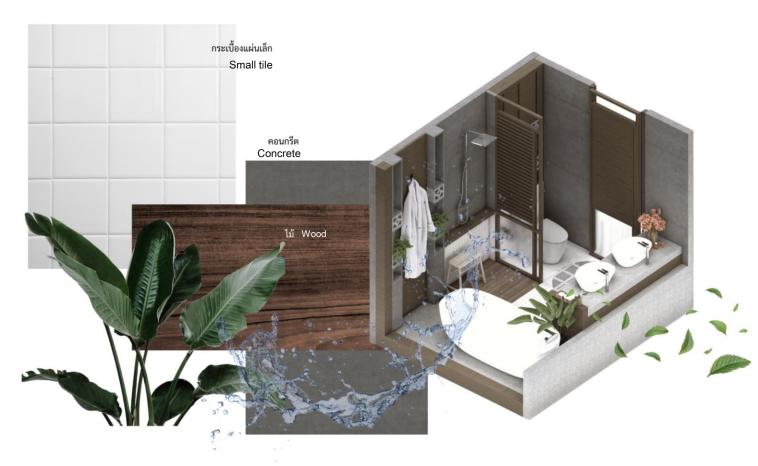

พื้นห้องน้ำใช้กระเบื้องแผ่นเล็ก เพิ่มแรงเสียดทานในการเดิน และเพื่อป้องกันการลื่นล้ม.

The toilet area at the back is a shelf and there are plants to create a green space for the bathroom. The side of the toilet bowl is designed to prevent water splashing from the shower area, with handrails.

There are tiny tiles on the bathroom floor. Boost traction when walking to avoid slipping.

### Specifications: Colors, Materials and Finishes