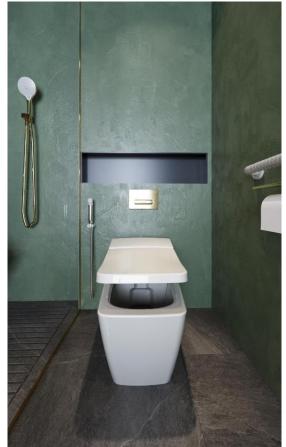

refined bathroom space, where guests can unwind and experience true tranquility."









# **FLOOR PLAN** Tủ gương american standard design award **SECTION 1** 4000





SLIDE 3

**SECTION 2** 

#### Design Visuals: Overview

Essentially, the main color is green, which helps create a soothing atmosphere upon guests' arrival. Large tiles are used to reduce grout and prevent slipping. The bathroom is designed to clean itself to maintain cleanliness, and it benefits from natural light exposure. trust Customers cleanliness and ambiance of this place, and the bathroom offers a pleasant experience aesthetic appeal.



Panoramic view

Storage area

Antiviral glass













#### Design Visuals: Full Bathroom







#### Design Visuals: Shower Area







#### Design Visuals: Toilet Area









#### Design Visuals: Basin Area

Some lacquer patterns inspire tranquility.

Additionally, some solutions for children cleansing functional.









#### Design Visuals: Optional Images/ Information

I provide some other conveniences to make guests feel at home even when away, such as handling clothes neatly right in the bathroom.





Ô cắm .



#### Specifications: Colors, Materials and Finishes







SLIDE 12

#### American Standard Products Specified

|   | Product Name  | Product Image | Reason for Selection                                                                                                                                                                                                     |
|---|---------------|---------------|--------------------------------------