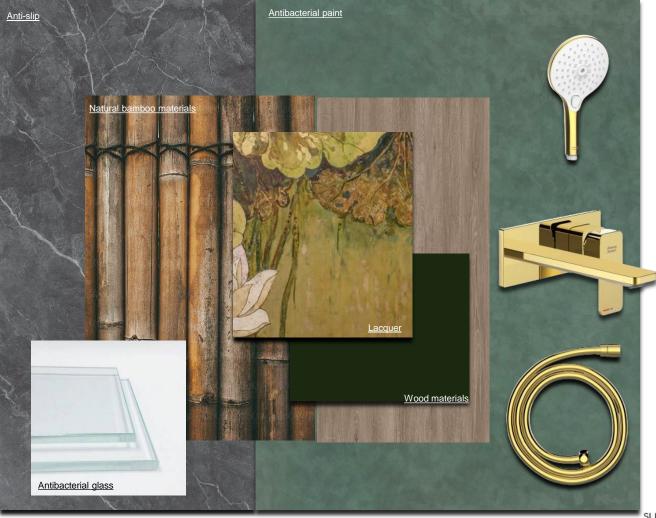

### Design Concept Summary

"TRANQUILITY - Home Away From Home

In the adventurous journey of travel, there's nothing quite like having a resort that feels like a second home, where the bathroom serves as a sanctuary for relaxation and rejuvenation. I've delved into research to understand how a bathroom can evoke a homely feeling of TRANQUILITY. With this concept, we've crafted a bathroom space that embraces nature and instills a sense of serenity for our guests. Utilizing natural bamboo materials, we've created a warm and inviting space, accentuated by refreshing green hues.

We've also use traditional lacquer materials to achieve smooth and luxurious surfaces. This material not only enhances durability for bathroom surfaces but also creates captivating light effects, mesmerizing the space.

By combining natural bamboo materials with lacquer finishes, we've curated a unique and refined bathroom space, where guests can unwind and experience true tranquility."

#### Specifications: Colors, Materials and Finishes

SLIDE 12