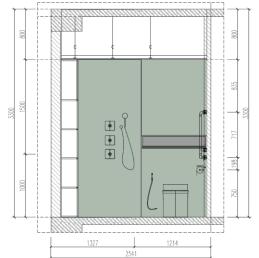

#### Design Visuals: Shower Area

#### Design Visuals: Basin Area

Some lacquer patterns inspire tranquility.

Additionally, some solutions for children cleansing functional.