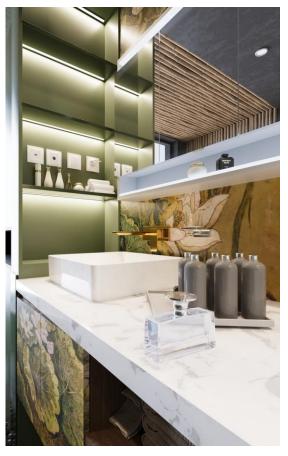

#### Design Visuals: Overview

Essentially, the main color is green, which helps create a soothing atmosphere upon guests' arrival. Large tiles are used to reduce grout and prevent slipping. The bathroom is designed to clean itself to maintain cleanliness, and it benefits from natural light exposure. trust Customers cleanliness and ambiance of this place, and the bathroom offers a pleasant experience aesthetic appeal.