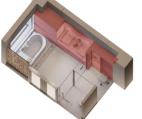

# **FLOOR PLAN** Tủ gương american standard design award **SECTION 1** 4000

SLIDE 3

**SECTION 2** 

#### Design Visuals: Overview

Essentially, the main color is green, which helps create a soothing atmosphere upon guests' arrival. Large tiles are used to reduce grout and prevent slipping. The bathroom is designed to clean itself to maintain cleanliness, and it benefits from natural light exposure. trust Customers cleanliness and ambiance of this place, and the bathroom offers a pleasant experience aesthetic appeal.