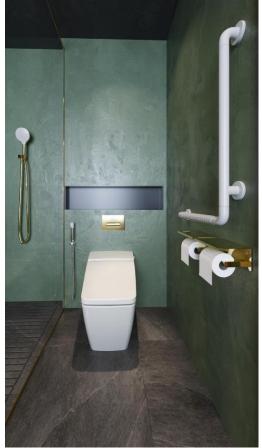

nd refined bathroom space, where guests can unwind and experience true tranquility."









# **FLOOR PLAN** Tủ gương american standard design award **SECTION 1** 4000





SLIDE 3

**SECTION 2** 

#### Design Visuals: Overview

Essentially, the main color is green, which helps create a soothing atmosphere upon guests' arrival. Large tiles are used to reduce grout and prevent slipping. The bathroom is designed to clean itself to maintain cleanliness, and it benefits from natural light exposure. trust Customers cleanliness and ambiance of this place, and the bathroom offers a pleasant experience aesthetic appeal.



Panoramic view

Storage area

Antiviral glass













#### Design Visuals: Full Bathroom







#### Design Visuals: Shower Area







#### Design Visuals: Toilet Area









#### Design Visuals: Basin Area

Some lacquer patterns inspire tranquility.

Additionally, some solutions for children cleansing functional.









#### Design Visuals: Optional Images/ Information

I provide some other conveniences to make guests feel at home even when away, such as handling clothes neatly right in the bathroom.





Ô cắm .



#### Specifications: Colors, Materials and Finishes







SLIDE 12

#### American Standard Products Specified

|   | Product Name  | Product Image | Reason for Selection                                                                                                                                                                                                     |
|---|---------------|---------------|------------------------------------