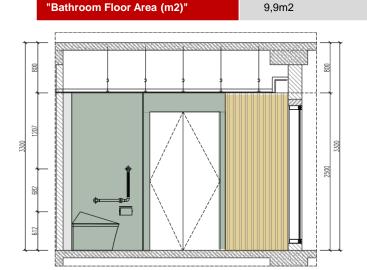

the bathroom serves as a sanctuary for relaxation and rejuvenation. I've delved into research to understand how a bathroom can evoke a homely feeling of TRANQUILITY. With this concept, we've crafted a bathroom space that embraces nature and instills a sense of serenity for our guests. Utilizing natural bamboo materials, we've created a warm and inviting space, accentuated by refreshing green hues.

We've also use traditional lacquer materials to achieve smooth and luxurious surfaces. This material not only enhances durability for bathroom surfaces but also creates captivating light effects, mesmerizing the space.

By combining natural bamboo materials with lacquer finishes, we've curated a unique and refined bathroom space, where guests can unwind and experience true tranquility."









# **FLOOR PLAN** Tủ gương american standard design award **SECTION 1** 4000





SLIDE 3

**SECTION 2** 

#### Design Visuals: Overview

Essentially, the main color is green, which helps create a soothing atmosphere upon guests' arrival. Large tiles are used to reduce grout and prevent slipping. The bathroom is designed to clean itself to maintain cleanliness, and it benefits from natural light exposure. trust Customers cleanliness and ambiance of this place, and the bathroom offers a pleasant experience aesthetic appeal.



Panoramic view

Storage area

Antiviral glass













#### Design Visuals: Full Bathroom







#### Design Visuals: Shower Area







#### Design Visuals: Toilet Area









#### Design Visuals: Basin Area

Some lacquer patterns inspire tranquility.

Additio