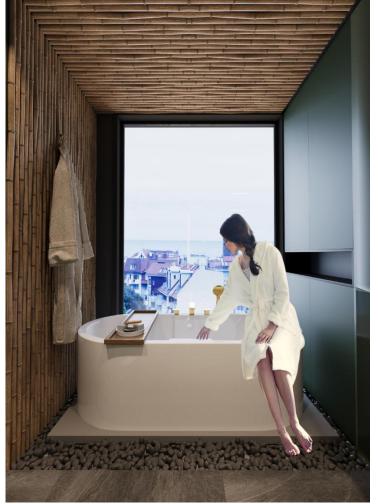

Panoramic view

Storage area

Antiviral glass

#### Design Visuals: Full Bathroom