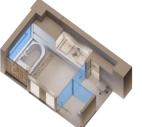

# **FLOOR PLAN** Tủ gương american standard design award **SECTION 1** 4000

SLIDE 3

**SECTION 2** 

#### Design Visuals: Overview

Essentially, the main color is green, which helps create a soothing atmosphere upon guests' arrival. Large tiles are used to reduce grout and prevent slipping. The bathroom is designed to clean itself to maintain cleanliness, and it benefits from natural light exposure. trust Customers cleanliness and ambiance of this place, and the bathroom offers a pleasant experience aesthetic appeal.