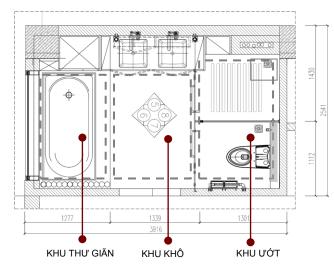

# **FLOOR PLAN** Tủ gương american standard design award **SECTION 1** 4000

SLIDE 3

**SECTION 2** 

#### Design Visuals: Overview

Essentially, the main color is green, which helps create a soothing atmosphere upon guests' arrival. Large tiles are used to reduce grout and prevent slipping. The bathroom is designed to clean itself to maintain cleanliness, and it benefits from natural light exposure. trust Customers cleanliness and ambiance of this place, and the bathroom offers a pleasant experience aesthetic appeal.