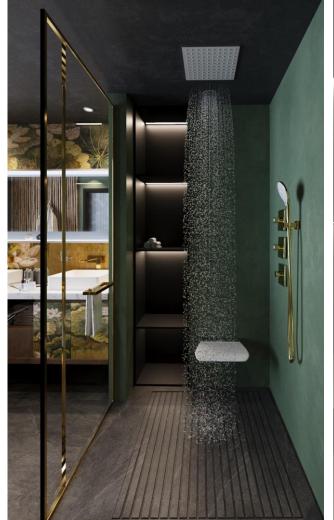

cquer finishes, we've curated a unique and refined bathroom space, where guests can unwind and experience true tranquility."









# **FLOOR PLAN** Tủ gương american standard design award **SECTION 1** 4000





SLIDE 3

**SECTION 2** 

#### Design Visuals: Overview

Essentially, the main color is green, which helps create a soothing atmosphere upon guests' arrival. Large tiles are used to reduce grout and prevent slipping. The bathroom is designed to clean itself to maintain cleanliness, and it benefits from natural light exposure. trust Customers cleanliness and ambiance of this place, and the bathroom offers a pleasant experience aesthetic appeal.



Panoramic view

Storage area

Antiviral glass













#### Design Visuals: Full Bathroom







#### Design Visuals: Shower Area







#### Design Visuals: Toilet Area









#### Design Visuals: Basin Area

Some lacquer patterns inspire tranquility.

Additionally, some solutions for children cleansing functional.









#### Design Visuals: Optional Images/ Information

I provide some other conveniences to make guests feel at home even when away, such as handling clothes neatly right in the bathroom.





Ô cắm .



#### Specifications: Colors, Materials and Finishes







SLIDE 12

#### American Standard Products Specified

|   | Product Name  | Product Image | Reason for Selection                                                                                                                                                                                                     |
|---|---------------|------------