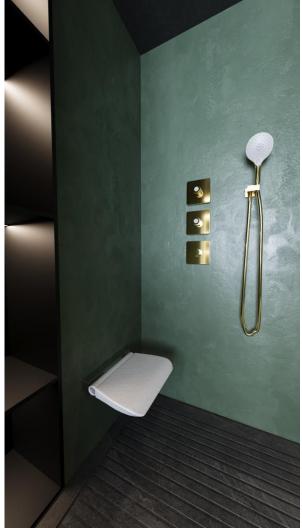

uer finishes, we've curated a unique and refined bathroom space, where guests can unwind and experience true tranquility."









# **FLOOR PLAN** Tủ gương american standard design award **SECTION 1** 4000





SLIDE 3

**SECTION 2** 

#### Design Visuals: Overview

Essentially, the main color is green, which helps create a soothing atmosphere upon guests' arrival. Large tiles are used to reduce grout and prevent slipping. The bathroom is designed to clean itself to maintain cleanliness, and it benefits from natural light exposure. trust Customers cleanliness and ambiance of this place, and the bathroom offers a pleasant experience aesthetic appeal.



Panoramic view

Storage area

Antiviral glass













#### Design Visuals: Full Bathroom







#### Design Visuals: Shower Area







#### Design Visuals: Toilet Area









#### Design Visuals: Basin Area

Some lacquer patterns inspire tranquility.

Additionally, some solutions for children cleansing functional.









#### Design Visuals: Optional Images/ Information

I provide some other conveniences to make guests feel at home even when away, such as handling clothes neatly right in the bathroom.





Ô cắm .



#### Specifications: Colors, Materials and Finishes







SLIDE 12

#### American Standard Products Specified

|   | Product Name  | Product Image | Reason for Selection                                                                                                                                                                                                     |
|---|---------------|--------------