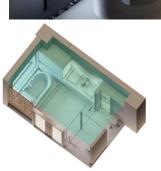

# **FLOOR PLAN** Tủ gương american standard design award **SECTION 1** 4000

SLIDE 3

**SECTION 2** 

#### Design Visuals: Overview

Essentially, the main color is green, which helps create a soothing atmosphere upon guests' arrival. Large tiles are used to reduce grout and prevent slipping. The bathroom is designed to clean itself to maintain cleanliness, and it benefits from natural light exposure. trust Customers cleanliness and ambiance of this place, and the bathroom offers a pleasant experience aesthetic appeal.