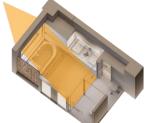

# **FLOOR PLAN** Tủ gương american standard design award **SECTION 1** 4000

SLIDE 3

**SECTION 2** 

#### Design Visuals: Overview

Essentially, the main color is green, which helps create a soothing atmosphere upon guests' arrival. Large tiles are used to reduce grout and prevent slipping. The bathroom is designed to clean itself to maintain cleanliness, and it benefits from natural light exposure. trust Customers cleanliness and ambiance of this place, and the bathroom offers a pleasant experience aesthetic appeal.