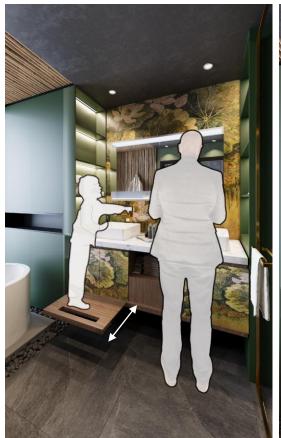

#### Design Visuals: Basin Area

Some lacquer patterns inspire tranquility.

Additionally, some solutions for children cleansing functional.