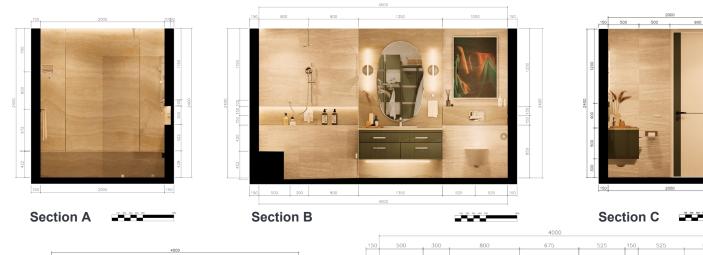

#### Design: Floor Plan and Elevations

The bathroom is measured at 4.00 meters by 2.00 meters, with the walls being 150mm, and the total size is 4.30 meters by 2.30 meters, with a total area of 9.89 square meters.

The bathroom is located at the side as you enter the room. Placing the bathroom in this location optimizes space, allowing for a more expansive and unobstructed panoramic view from the comfort of your bed.

### Design Visuals: Shower Area

As you enter the shower, your eyes are drawn to the center, where a niche offers a stylish focal point, a practical storage for toiletries and a discreet housing for the Acacia Evolution In-Wall Mixer Bath & Shower that serves control of your whole shower area, including the various showers and water temperature. This ensures that your shower experience is not just relaxing but ready to deliver a customized bathing experience.

The rain shower is positioned overhead, and the hand-held Rain Click shower is placed in an adjustable rail, elevating or lowering to your desired height, bringing an element of personalization to your shower ritual.

A shower seat is placed along the side of the shower, providing a practical solution for moments when you want to linger, savoring the tranquil ambiance.

### Design Visuals: Toilet Area

The focal point of this space is the Aero-lite wall-hung toilet, a contemporary design choice that not only adds an elegant touch but also contributes to a sense of spaciousness. Its' remote control is mounted on the wall, offering you control over the bidet functionalities. Your comfort is at your fingertips, with customizable settings to enhance your personal hygiene experience.

Above the Concept Pillow Button, a niche provides ample storage space for toiletries or personal items, maintaining a clutter-free environment. This thoughtfully designed storage solution adds both functionality and visual appeal to the toilet area, making the most of every inch of space.

#### Design Visuals: Basin Area

A generously sized mirror takes center stage, stretching across the wall to accommodate everyone in the family. This expansive reflective surface enhances the sense of space and ensures that every angle is covered – whether for grooming, makeup application, or helping the little ones with their morning routine.

Beside the mirror are two sconces casting a warm and natural light that mimics the gentle glow of daylight. The lighting is functional for varity and contributes to a serene and welcoming atmosphere. The thoughtful placement ensures an evenly lit reflection, eliminating shadows and making the vanity/sink area an inviting space for self-care rituals.

At the center, the Loven Countertop Basin takes its place with the Loven Basin Fixture with a Pop-up Drain –surrounded by ample counter space, two drawers are also placed below the basin, offering additional storage for toiletries, towels, or other essentials.