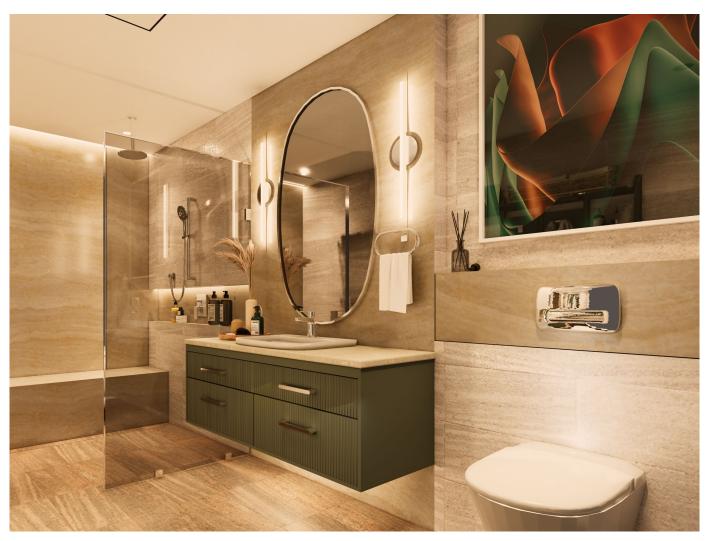

### Design Visuals: Shower Area

As you enter the shower, your eyes are drawn to the center, where a niche offers a stylish focal point, a practical storage for toiletries and a discreet housing for the Acacia Evolution In-Wall Mixer Bath & Shower that serves control of your whole shower area, including the various showers and water temperature. This ensures that your shower experience is not just relaxing but ready to deliver a customized bathing experience.

The rain shower is positioned overhead, and the hand-held Rain Click shower is placed in an adjustable rail, elevating or lowering to your desired height, bringing an element of personalization to your shower ritual.

A shower seat is placed along the side of the shower, providing a practical solution for moments when you want to linger, savoring the tranquil ambiance.

### Design Visuals: Toilet Area

The focal point of this space is the Aero-lite wall-hung toilet, a contemporary design choice that not only adds an elegant touch but also contributes to a sense of spaciousness. Its' remote control is mounted on the wall, offering you control over the bidet functionalities. Your comfort is at your fingertips, with customizable settings to enhance your personal hygiene experience.

Above the Concept Pillow Button, a niche provides ample storage space for toiletries or personal items, maintaining a clutter-free environment. This thoughtfully designed storage solution adds both functionality and visual appeal to the toilet area, making the most of every inch of space.

#### Design Visuals: Basin Area

A generously sized mirror takes center stage, stretching across the wall to accommodate everyone in the family. This expansive reflective surface enhances the sense of space and ensures that every angle is covered – whether for grooming, makeup application, or helping the little ones with their morning routine.

Beside the mirror are two sconces casting a warm and natural light that mimics the gentle glow of daylight. The lighting is functional for varity and contributes to a serene and welcoming atmosphere. The thoughtful placement ensures an evenly lit reflection, eliminating shadows and making the vanity/sink area an inviting space for self-care rituals.

At the center, the Loven Countertop Basin takes its place with the Loven Basin Fixture with a Pop-up Drain –surrounded by ample counter space, two drawers are also placed below the basin, offering additional storage for toiletries, towels, or other essentials.