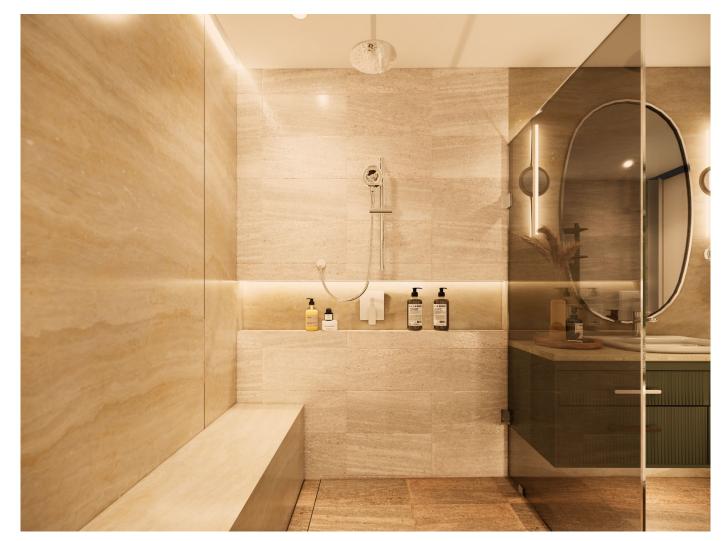

### Design Visuals: Shower Area

As you enter the shower, your eyes are drawn to the center, where a niche offers a stylish focal point, a practical storage for toiletries and a discreet housing for the Acacia Evolution In-Wall Mixer Bath & Shower that serves control of your whole shower area, including the various showers and water temperature. This ensures that your shower experience is not just relaxing but ready to deliver a customized bathing experience.

The rain shower is positioned overhead, and the hand-held Rain Click shower is placed in an adjustable rail, elevating or lowering to your desired height, bringing an element of personalization to your shower ritual.

A shower seat is placed along the side of the shower, providing a practical solution for moments when you want to linger, savoring the tranquil ambiance.