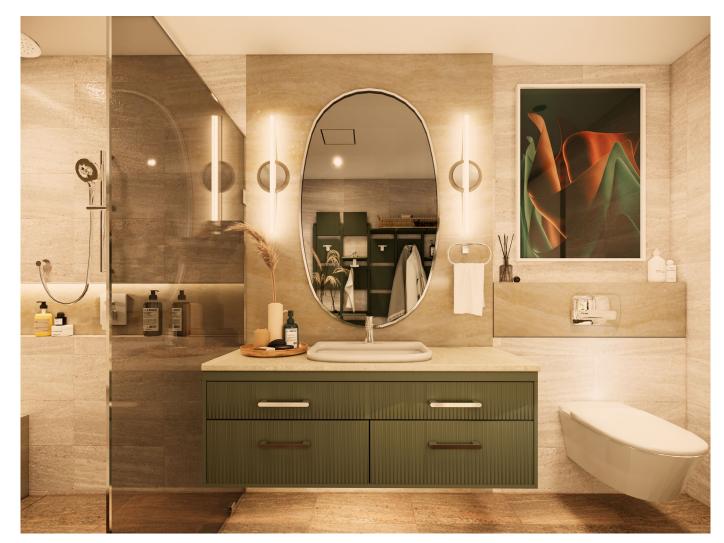

#### Design Visuals: Basin Area

A generously sized mirror takes center stage, stretching across the wall to accommodate everyone in the family. This expansive reflective surface enhances the sense of space and ensures that every angle is covered – whether for grooming, makeup application, or helping the little ones with their morning routine.

Beside the mirror are two sconces casting a warm and natural light that mimics the gentle glow of daylight. The lighting is functional for varity and contributes to a serene and welcoming atmosphere. The thoughtful placement ensures an evenly lit reflection, eliminating shadows and making the vanity/sink area an inviting space for self-care rituals.

At the center, the Loven Countertop Basin takes its place with the Loven Basin Fixture with a Pop-up Drain –surrounded by ample counter space, two drawers are also placed below the basin, offering additional storage for toiletries, towels, or other essentials.