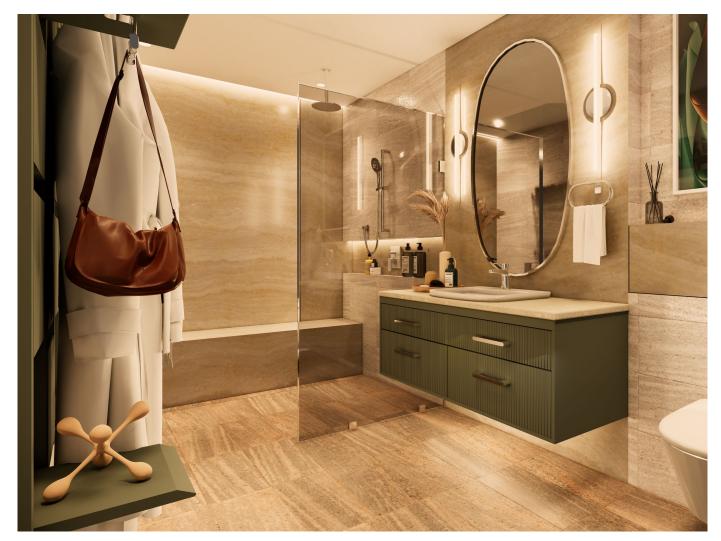

#### Design Visuals: Optional Images/ Information

What truly sets this bathroom apart is the custom-made shelving unit that is a testament to personalized luxury. This versatile storage solution, unique to the hotel brand, adapts to the needs of every guest.

The shelving unit is designed to be modular, offering an interactive and adaptable element to the bathroom. A series of shelves can be effortlessly brought up or dropped down, providing versatility and personalization.

This dynamic design allows you to tailor the shelving to suit your routine, whether you're getting ready for a business meeting, a family outing, or a leisurely evening.

This shelving unit is not just a piece of furniture; it's an interactive design element that encourages guests to make the space their own. It embodies the spirit of personalization, injecting a sense of home into the hotel experience, allowing you to create a bathroom space that feels curated just for you.

## Design Visuals: Optional Images/ Information

As you approach the bathroom, the bottom of the vanity cabinet comes to life with the gentle glow of motion-activated lights. These lights, strategically placed to flood the floor with illumination, serve as a subtle guide. The soft, warm light provides practical visibility and a sense of comfort, making your entrance into the bathroom an inviting experience.