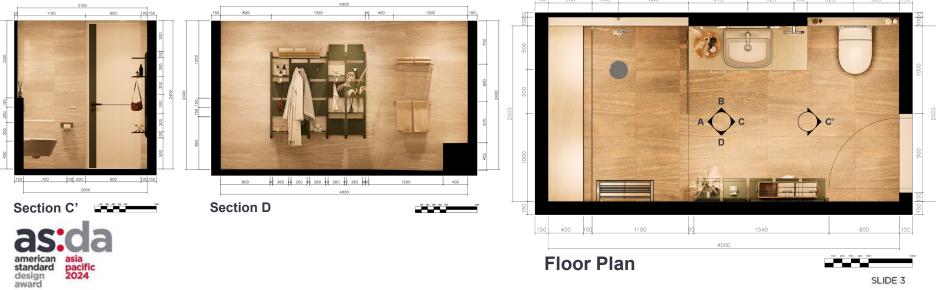

#### Design: Floor Plan and Elevations

The bathroom is measured at 4.00 meters by 2.00 meters, with the walls being 150mm, and the total size is 4.30 meters by 2.30 meters, with a total area of 9.89 square meters.

The bathroom is located at the side as you enter the room. Placing the bathroom in this location optimizes space, allowing for a more expansive and unobstructed panoramic view from the comfort of your bed.

#### Design Visuals: Optional Images/ Information

What truly sets this bathroom apart is the custom-made shelving unit that is a testament to personalized luxury. This versatile storage solution, unique to the hotel brand, adapts to the needs of every guest.

The shelving unit is designed to be modular, offering an interactive and adaptable element to the bathroom. A series of shelves can be effortlessly brought up or dropped down, providing versatility and personalization.

This dynamic design allows you to tailor the shelving to suit your routine, whether you're getting ready for a business meeting, a family outing, or a leisurely evening.

This shelving unit is not just a piece of furniture; it's an interactive design element that encourages guests to make the space their own. It embodies the spirit of personalization, injecting a sense of home into the hotel experience, allowing you to create a bathroom space that feels curated just for you.

## Design Visuals: Optional Images/ Information

As you approach the bathroom, the bottom of the vanity cabinet comes to life with the gentle glow of motion-activated lights. These lights, strategically placed to flood the floor with illumination, serve as a subtle guide. The soft, warm light provides practical visibility and a sense of comfort, making your entrance into the bathroom an inviting experience.