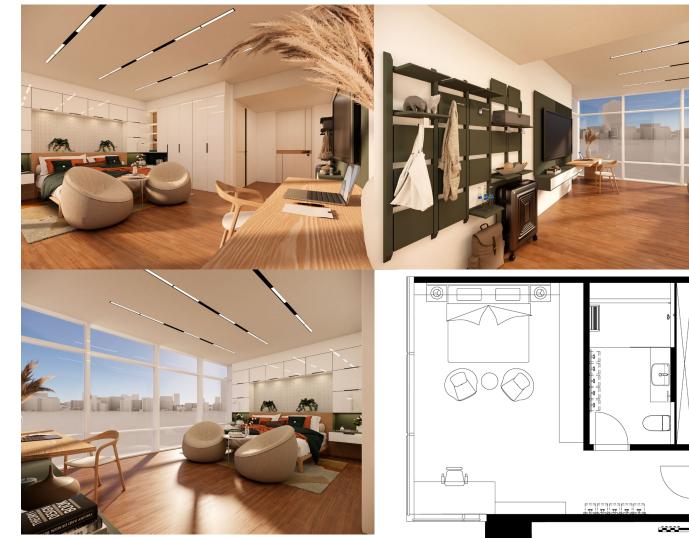

The color palette mixes earthy tones and greens, bringing the outdoors inside and creating a soothing and invigorating space.

Each piece is carefully designed to cater to the guests' diverse needs, whether you're a business traveler seeking a quiet workspace, a family needing ample storage, or a couple looking for a cozy retreat.

As you glance out the window, you take in the panoramic views of the bustling city below – a juxtaposition that highlights the harmonious balance between the urban energy and the serenity within the room. The thoughtful design ensures you'll find a space that caters to your every need, whether you're here for business or leisure.

The bathroom is located at the side as you enter the room. Placing the bathroom in this location optimizes space, allowing for a more expansive and unobstructed panoramic view from the comfort of your bed.