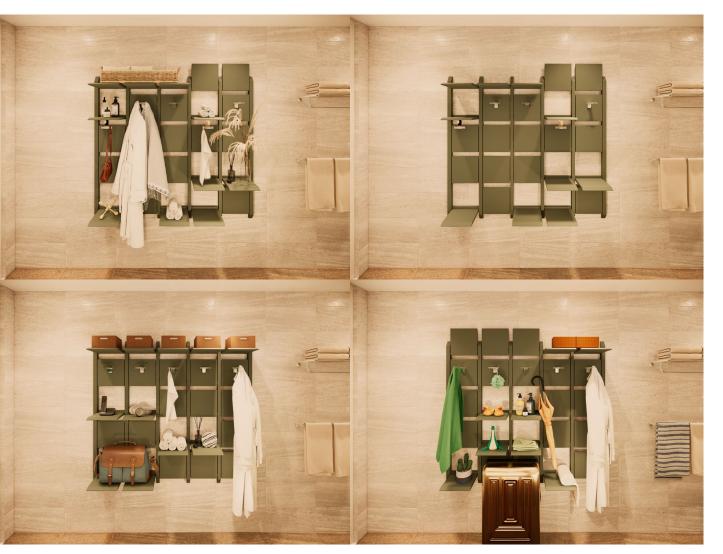

#### Design Visuals: Optional Images/ Information

What truly sets this bathroom apart is the custom-made shelving unit that is a testament to personalized luxury. This versatile storage solution, unique to the hotel brand, adapts to the needs of every guest.

The shelving unit is designed to be modular, offering an interactive and adaptable element to the bathroom. A series of shelves can be effortlessly brought up or dropped down, providing versatility and personalization.

This dynamic design allows you to tailor the shelving to suit your routine, whether you're getting ready for a business meeting, a family outing, or a leisurely evening.

This shelving unit is not just a piece of furniture; it's an interactive design element that encourages guests to make the space their own. It embodies the spirit of personalization, injecting a sense of home into the hotel experience, allowing you to create a bathroom space that feels curated just for you.