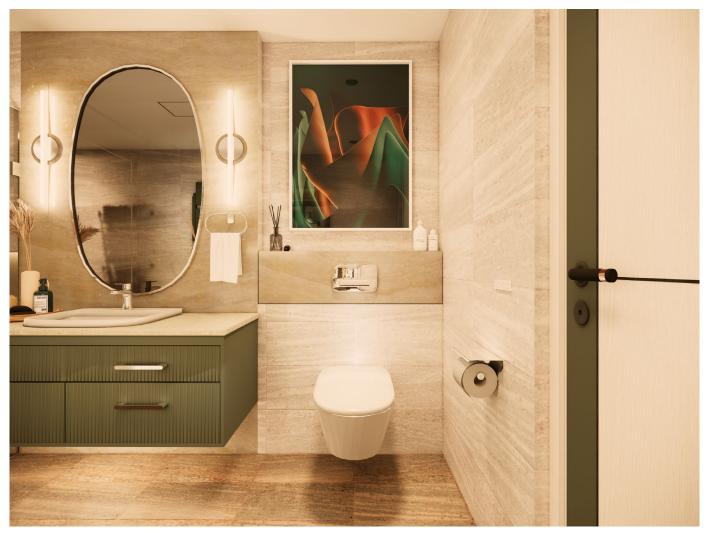

### Design Visuals: Toilet Area

The focal point of this space is the Aero-lite wall-hung toilet, a contemporary design choice that not only adds an elegant touch but also contributes to a sense of spaciousness. Its' remote control is mounted on the wall, offering you control over the bidet functionalities. Your comfort is at your fingertips, with customizable settings to enhance your personal hygiene experience.

Above the Concept Pillow Button, a niche provides ample storage space for toiletries or personal items, maintaining a clutter-free environment. This thoughtfully designed storage solution adds both functionality and visual appeal to the toilet area, making the most of every inch of space.